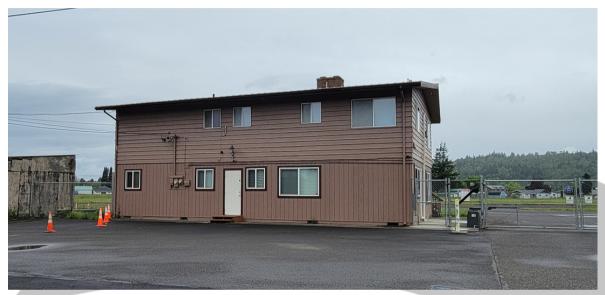

#### PROPERTY FEATURES

FOR LEASE: Freshly updated stand-alone two-story office building with unmatched views is now available for lease! This 2,400 SF two-story office building has five nice sized offices, two large conference/meeting rooms, a kitchen with a breakroom, multiple restrooms, views of planes taking off and landing, a private setting, plus much much more. Asking lease rate is \$1,500 per month plus utilities. Tours are done by appointment only, so call today!