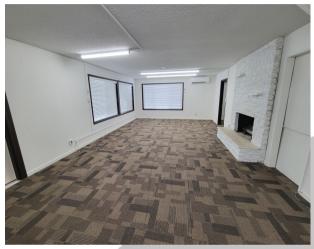

#### PROPERTY FEATURES

FOR LEASE: Freshly updated stand-alone two-story office building with unmatched views is now available for lease! This 2,400 SF two-story office building has five nice sized offices, two large conference/meeting rooms, a kitchen with a breakroom, multiple restrooms, views of planes taking off and landing, a private setting, plus much much more. Asking lease rate is \$1,500 per month plus utilities. Tours are done by appointment only, so call today!