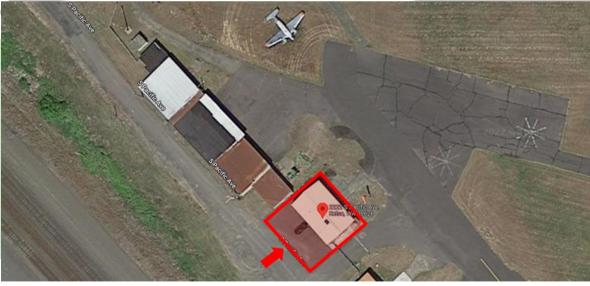

### 2222 S Pacific Avenue Kelso, WA 98626

#### PROPERTY FEATURES

FOR LEASE: Freshly updated stand-alone two-story office building with unmatched views is now available for lease! This 2,400 SF two-story office building has five nice sized offices, two large conference/meeting rooms, a kitchen with a breakroom, multiple restrooms, views of planes taking off and landing, a private setting, plus much much more. Asking lease rate is \$1,500 per month plus utilities. Tours are done by appointment only, so call today!