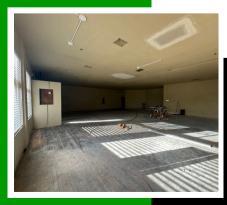

## **ABOUT THE PROPERTY**

Don't miss this rare opportunity to lease a this corner commercial space! Designed for flexibility, the space is divided into two open-concept suites, each filled with abundant natural light and equipped with a private bathroom. Suite sizes range from 1,000 to 2,500 SF, offering the perfect canvas for your vision. Potential tenant improvements for qualified tenants. Asking lease rate starts at \$1,200 per month plus utilities with a 3-year lease term. Call today to schedule a tour.