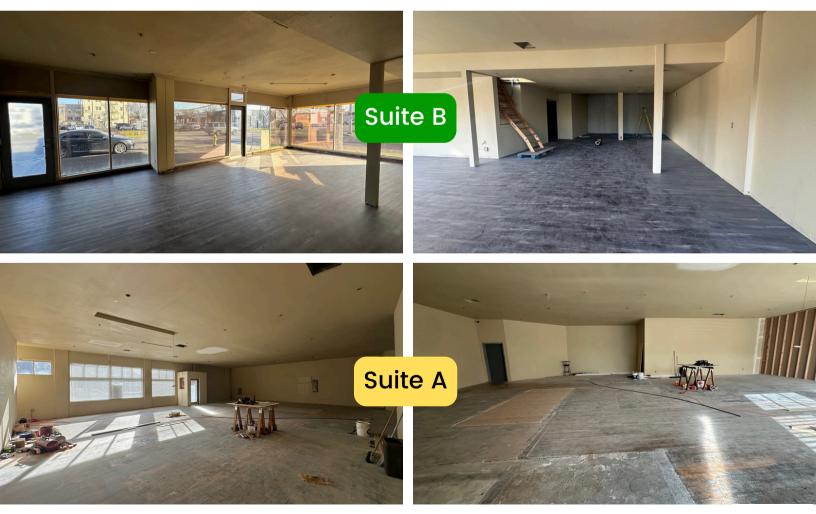

## **ABOUT THE PROPERTY**

Don't miss this rare opportunity to lease a this corner commercial space! Designed for flexibility, the space is divided into two open-concept suites, each filled with abundant natural light and equipped with a private bathroom. Suite sizes range from 1,000 to 2,500 SF, offering the perfect canvas for your vision. Potential tenant improvements for qualified tenants. Asking lease rate starts at \$1,200 per month plus utilities with a 3-year lease term. Call today to schedule a tour.

## SUITE OPTIONS

Size: 2,500 SF SF +/-Terms: \$2,100/Month + Utilities

**SUITE B** Size: 1,000 SF +/-

Terms: \$1,200/Month + Utilities

CLOSE TO PL

PUBLIC & STREET 5 PARKING

woodfordcre.com

chris@woodfordcre.com