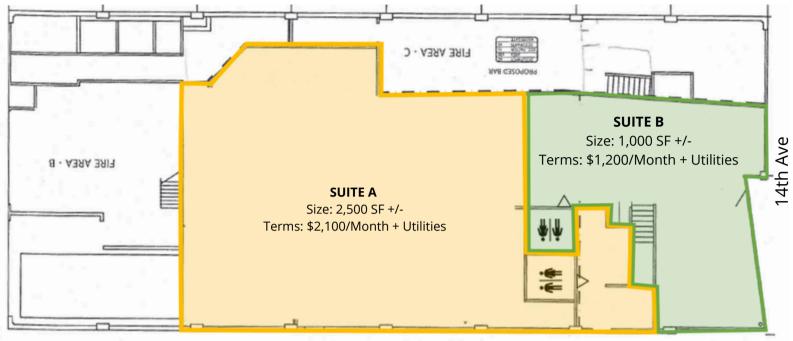

## SUITE OPTIONS

Size: 2,500 SF SF +/-Terms: \$2,100/Month + Utilities

**SUITE B** Size: 1,000 SF +/-

Terms: \$1,200/Month + Utilities

CLOSE TO PL

PUBLIC & STREET 5 PARKING

woodfordcre.com

chris@woodfordcre.com