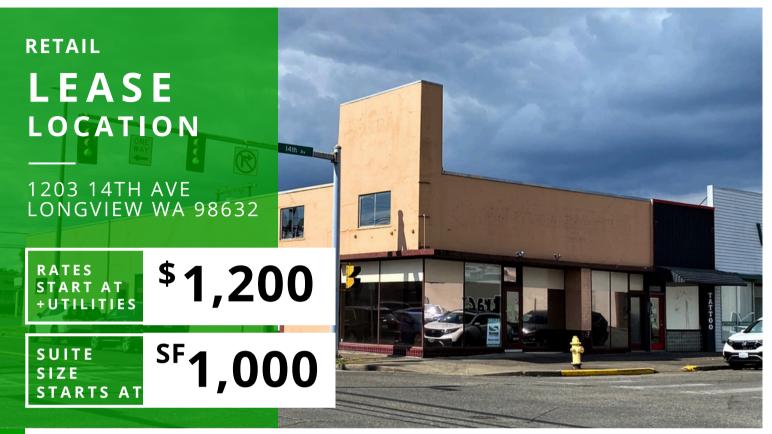

## **ABOUT THE PROPERTY**

Don't miss this rare opportunity to lease a this corner commercial space! Designed for flexibility, the space is divided into two open-concept suites, each filled with abundant natural light and equipped with a private bathroom. Suite sizes range from 1,000 to 2,500 SF, offering the perfect canvas for your vision. Potential tenant improvements for qualified tenants. Asking lease rate starts at \$1,200 per month plus utilities with a 3-year lease term. Call today to schedule a tour.

## SUITE OPTIONS

Size: 2,500 SF SF +/-Terms: \$2,100/Month + Utilities

**SUITE B** Size: 1,000 SF +/-

Terms: \$1,200/Month + Utilities

CLOSE TO PL

PUBLIC & STREET 5 PARKING

woodfordcre.com

chris@woodfordcre.com