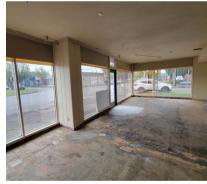

## **ABOUT THE PROPERTY**

Don't miss this rare opportunity to lease a this corner commercial space! Designed for flexibility, the space is divided into two open-concept suites, each filled with abundant natural light and equipped with a private bathroom. Suite sizes range from 1,000 to 2,500 SF, offering the perfect canvas for your vision. Potential tenant improvements for qualified tenants. Asking lease rate starts at \$1,200 per month plus utilities with a 3-year lease term. Call today to schedule a tour.