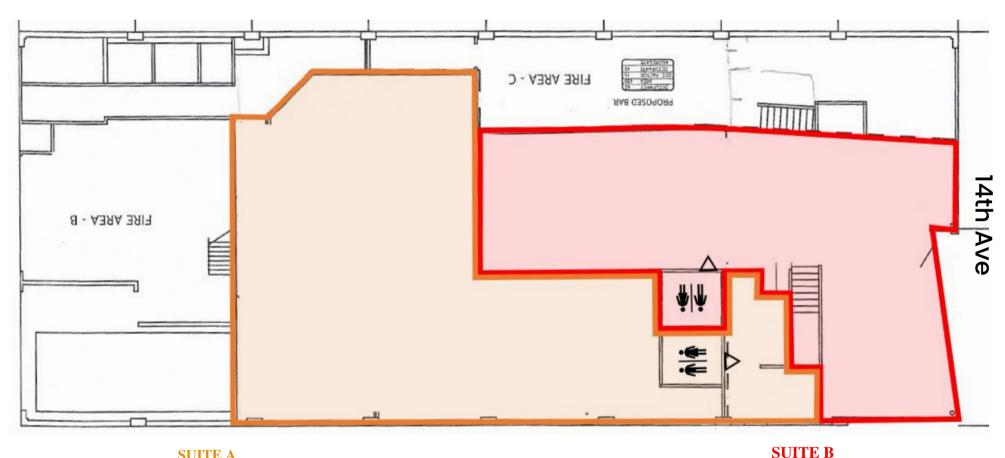

# FLOOR PLANS

### 1203 14th Avenue Longview, WA 98632

SUITE A

Size: 2,000 SF SF

Terms: \$1,600/Month + Utilities

Hemlock St

Size: 1,500 SF +/-

Terms: \$1,200/Month + Utilities

The information contained herein has been obtained from sources we understand to be reliable. Whilst we do not doubt its accuracy it has not been verified & we make no guarantees, warranty, or representations about it. Any projections, opinions, assumptions or estimates used are for example only. You & your advisors should conduct a careful independent investigation of the property to determine the property's satisfaction to your needs. © Woodford Commercial Real Estate.

**SUITE A** 

Size: 2,000 SF SF

Terms: \$1,600/Month + Utilities

**SUITE B** 

Size: 1,500 SF +/-

Terms: \$1,200/Month + Utilities

**FULL SUITE** 

Price: \$2,700 Per Month + Utilities