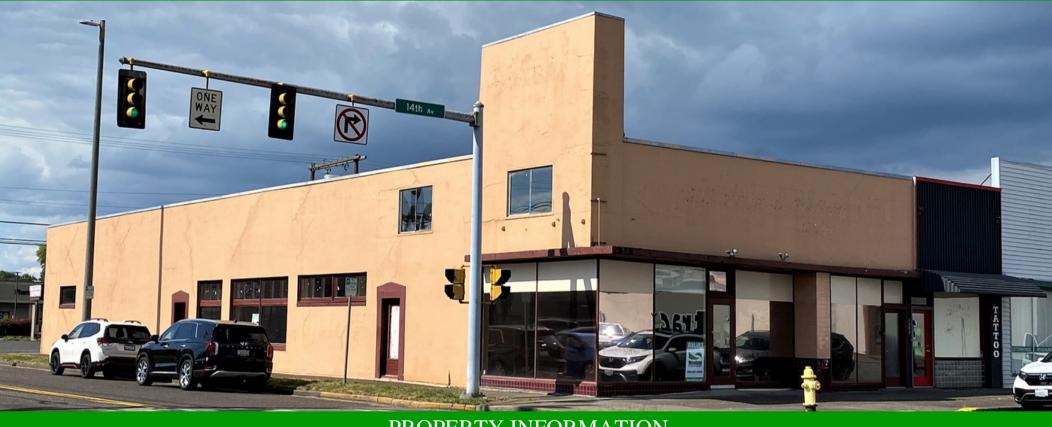

#### PROPERTY INFORMATION

Unique opportunity to lease this corner building! Formerly a restaurant but could be retail, office, or a combo of these. This building features approx. 3,500 SF +/- that can be divided into two suites. Building includes fronts on two streets with entry options on both, has lots of big windows for lots of natural light, and has an open floor plan awaiting your vision. Potential tenant improvements for qualified tenants are available plus some prior restaurant equipment can be available. Asking lease rate starts at \$1,200 per month plus utilities with a 3-year lease term. This property is waiting for your dream to become a reality. Call today to schedule your tour.

**SUITE A** 

Size: 2,000 SF SF

Terms: \$1,600/Month + Utilities

**SUITE B** 

Size: 1,500 SF +/-

Terms: \$1,200/Month + Utilities

**FULL SUITE** 

Price: \$2,700 Per Month + Utilities