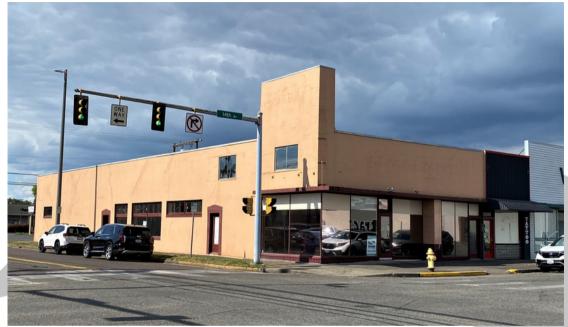

## 1203 14th Avenue Longview, WA 98632

#### PROPERTY FEATURES

FOR LEASE: Unique opportunity with this corner building almost done being freshly updated for your dream to become a reality. This building features approx. 3.500 SF +/-, fronts on two streets with entry options on both, has lots of big windows for lots of natural light, and has an open floor plan awaiting your vision. This building was a former restaurant but could be retail, office, or a combo of these. Potential tenant improvements for qualified tenants are available plus some prior restaurant equipment can be available. Asking lease rate is \$2,700 per month plus utilities with a five-year lease term. Call today to schedule your tour.