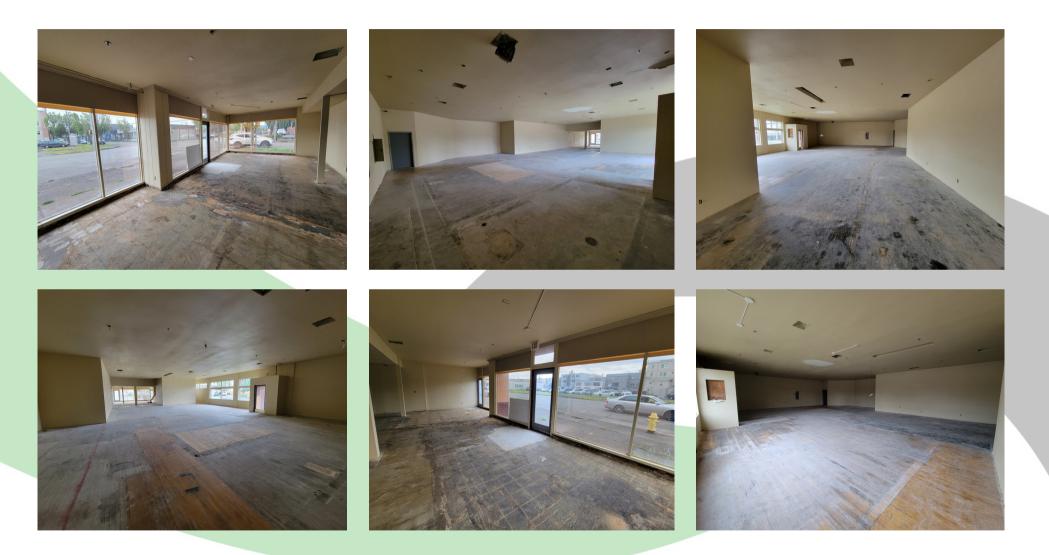

## PHOTOS

#### PROPERTY FEATURES

FOR LEASE: Unique opportunity with this corner building almost done being freshly updated for your dream to become a reality. This building features approx. 3.500 SF +/-, fronts on two streets with entry options on both, has lots of big windows for lots of natural light, and has an open floor plan awaiting your vision. This building was a former restaurant but could be retail, office, or a combo of these. Potential tenant improvements for qualified tenants are available plus some prior restaurant equipment can be available. Asking lease rate is \$2,700 per month plus utilities with a five-year lease term. Call today to schedule your tour.