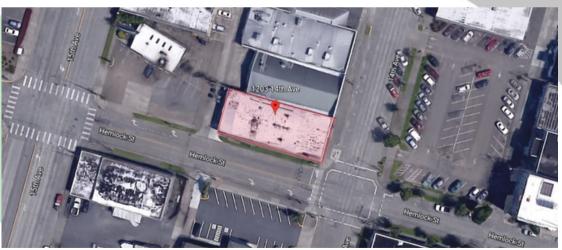

## 1203 14th Avenue Longview, WA 98632

#### PROPERTY FEATURES

FOR LEASE: Unique opportunity with this corner building almost done being freshly updated for your dream to become a reality. This building features approx. 3.500 SF +/-, fronts on two streets with entry options on both, has lots of big windows for lots of natural light, and has an open floor plan awaiting your vision. This building was a former restaurant but could be retail, office, or a combo of these. Potential tenant improvements for qualified tenants are available plus some prior restaurant equipment can be available. Asking lease rate is \$2,700 per month plus utilities with a five-year lease term. Call today to schedule your tour.