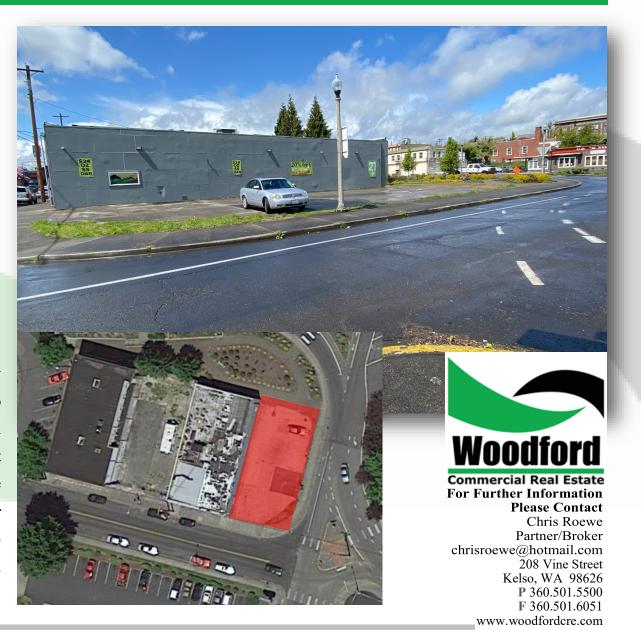

## **PROPERTY FEATURES**

Ideally located vacant commercial lot now available in the heart of downtown Kelso close to all amenities. Great development opportunity with this approx. 4,900 SF paved commercial lot that features excellent exposure, great signage opportunities, and much more. Use for your parking needs or bring your development vision to life. Multiple uses allowed within zoning. Call today for additional information.