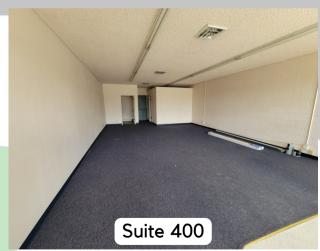

# PHOTOS

### 453 Oregon Way Longview, WA 98632

The information contained herein has been obtained from sources we understand to be reliable. Whilst we do not doubt its accuracy it has not been verified & we make no guarantees, warranty, or representations about it. Any projections, opinions, assumptions or estimates used are for example only. You & your advisors should conduct a careful independent investigation of the property to determine the property's satisfaction to your needs. © Woodford Commercial Real Estate.

### PROPERTY FEATURES

Great investment opportunity with this refreshed 4 space building. This building features 3,306 +/- SF spread over four spaces and sits on 9,600 SF of land. The four spaces would generate a proforma income of a 6+/-% CAP rate and features open and bright retail space, hair salon space and even a partial restaurant setup. All spaces have been tastefully refreshed on the interior and are move-in ready. Ideal for an owner user that would like income or to add to your investment portfolio. Call today to view this refreshed investment property.