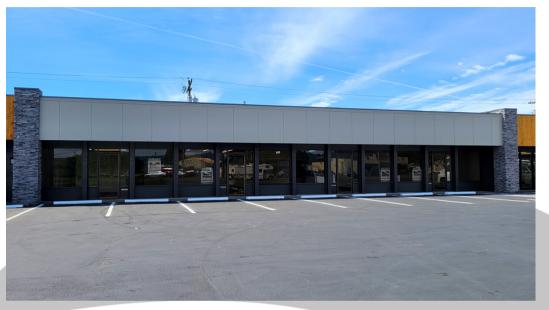

### 453 Oregon Way Longview, WA 98632

#### PROPERTY INFORMATION

Price: \$660,000

Building Size: 3,306 SF +/-

Lot Size: 9,600 SF +/-

Tax ID: Portion of Parcel 06846

### PROPERTY FEATURES

Great investment opportunity with this refreshed 4 space building. This building features 3,306 +/- SF spread over four spaces and sits on 9,600 SF of land. The four spaces would generate a proforma income of a 6+/-% CAP rate and features open and bright retail space, hair salon space and even a partial restaurant setup. All spaces have been tastefully refreshed on the interior and are move-in ready. Ideal for an owner user that would like income or to add to your investment portfolio. Call today to view this refreshed investment property.