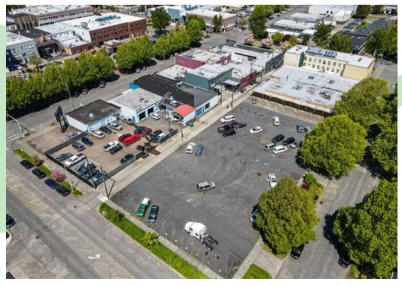

## FOR LEASE

### 1340 & 1346 12th Ave Longview, WA 98632

#### PROPERTY INFORMATION

Lease Rates Starts at \$1,500/Month + Utilities

Building Sizes: 1,000 SF to 12,000 SF

Lot Size: 12,000 SF

Tax ID: 0043002, 0043003

#### PROPERTY FEATURES

FOR LEASE: Move-in ready, multiple configuration office and/or retail space is now available! This building has space starting at 1,000 SF all the way up to 12,000 SF. This corner building has lots of natural light, private parking, good signage, is move-in ready, and multiple floor plans for your business needs. Lease rates start at \$1,500 per month plus utilities and up depending on the size of the space desired. Call today to schedule your tour!







For Further Information
Please Contact
Chris Roewe | Broker
chrisroewe@hotmail.com
360-501-5500
woodfordere.com

The information contained herein has been obtained from sources we understand to be reliable. Whilst we do not doubt its accuracy it has not been verified & we make no guarantees, 208 Vine St. Kelso, WA 98626 warranty, or representations about it. Any projections, opinions, assumptions or estimates used are for example only. You & your advisors should conduct a careful independent

investigation of the property to determine the property's satisfaction to your needs. © Woodford Commercial Real Estate.

## 1340 & 1346 12th Ave Longview, WA 98632

# FOR LEASE















The information contained herein has been obtained from sources we understand to be reliable. Whilst we d