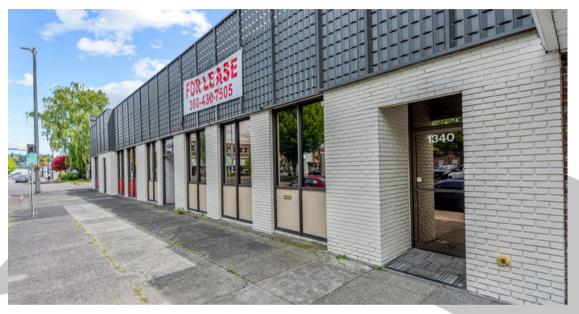

#### PROPERTY FEATURES

FOR LEASE: Move-in ready, multiple configuration office and/or retail space is now available! This building has space starting at 1,000 SF all the way up to 12,000 SF. This corner building has lots of natural light, private parking, good signage, is move-in ready, and multiple floor plans for your business needs. Lease rates start at \$1,500 per month plus utilities and up depending on the size of the space desired. Call today to schedule your tour!

## 1340 & 1346 12th Ave Longview, WA 98632