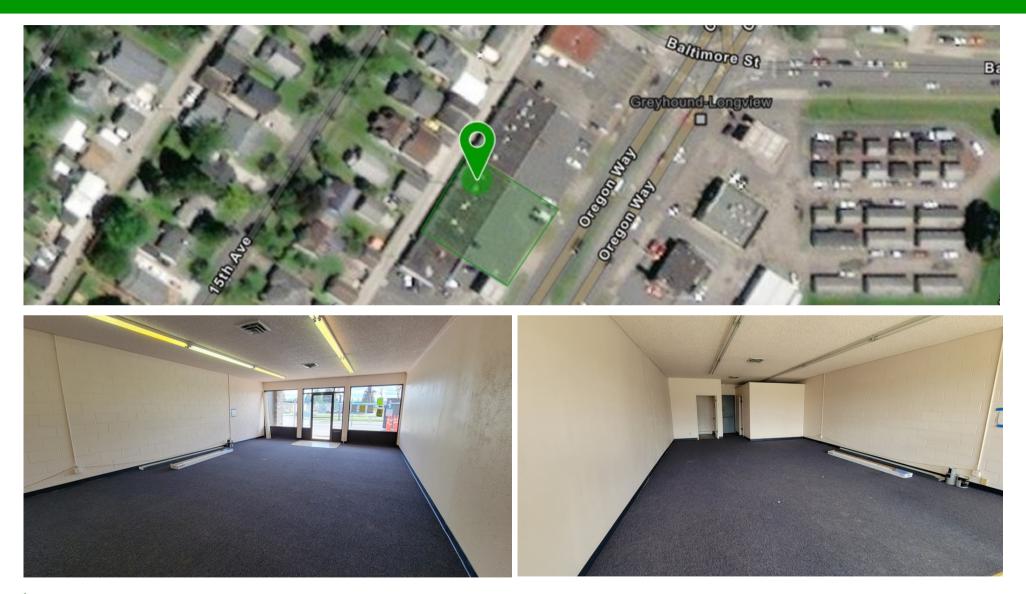

#### PROPERTY INFORMATION

FOR LEASE: Freshly updated strip center along heavily traveled now available. This center boasts high visibility, good signage opportunities, and plenty of parking. This move-in ready suite features approx. 827 SF, large storefront windows with a lot of natural light, open floor concept, private restroom, and has been tastefully updated throughout. Asking \$827 per month plus triple net charges. Multiple uses allowed within in zoning. Call today for your private tour.

**Suite:** 400 | **Size:** 827 SF +/- | **Terms:** \$827/Month + NNN

Chris Roewe | Partner/Broker C. 360.556.5101 chrisroewe@hotmail.com Lindsay Johnson | Licensed Assistant O. 360.501.5500 www.woodfordcre.com