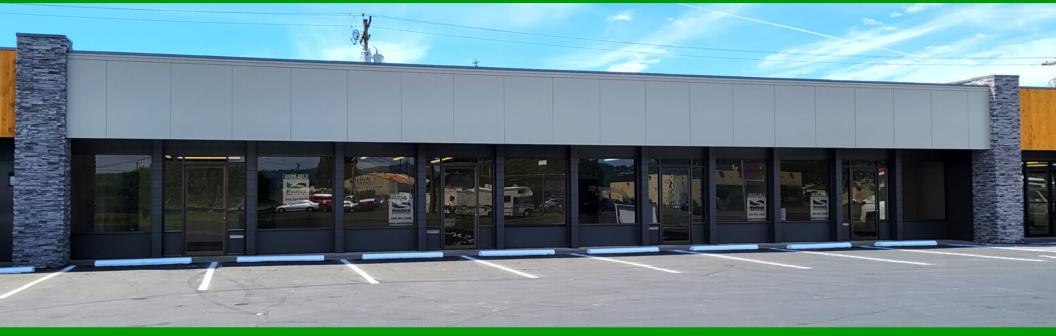

#### PROPERTY INFORMATION

FOR LEASE: Freshly updated strip center along heavily traveled now available. This center boasts high visibility, good signage opportunities, and plenty of parking. This move-in ready suite features approx. 827 SF, large storefront windows with a lot of natural light, open floor concept, private restroom, and has been tastefully updated throughout. Asking \$827 per month plus triple net charges. Multiple uses allowed within in zoning. Call today for your private tour.

**Suite:** 400 | **Size:** 827 SF +/- | **Terms:** \$827/Month + NNN

Chris Roewe | Partner/Broker C. 360.556.5101 chrisroewe@hotmail.com Lindsay Johnson | Licensed Assistant O. 360.501.5500 www.woodfordcre.com