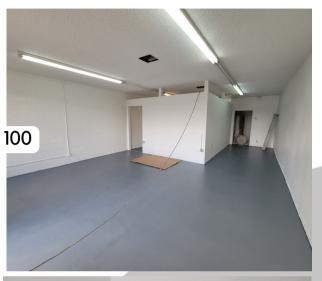

#### PROPERTY FEATURES

FOR LEASE: Freshly updated strip center along heavily traveled area has multiple spaces now available. This center boasts high visibility, good signage opportunities, and plenty of parking. These move-in ready suites each feature approx. 827 SF, large storefront windows with a lot of natural light, and have been tastefully updated throughout. Ste. 100 is a former restaurant with multiple sinks and open seating area. Ste. 200 is a former hair salon with plumbing still in place, a separate room with washer and dryer hookups, and much more. Ste. 400 is a light and bright retail space, with approx. 827 SF of open floor concept plan and private restroom. Asking for \$827 per month plus triple net charges per space. Multiple uses allowed within in zoning. Call today for your private tour.