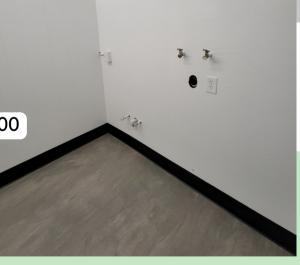

#### PROPERTY FEATURES

FOR LEASE: Freshly updated strip center along heavily traveled area has multiple spaces now available. This center boasts high visibility, good signage opportunities, and plenty of parking. These move-in ready suites each feature approx. 827 SF, large storefront windows with a lot of natural light, and have been tastefully updated throughout. Ste. 100 is a former restaurant with multiple sinks and open seating area. Ste. 200 is a former hair salon with plumbing still in place, a separate room with washer and dryer hookups, and much more. Ste. 400 is a light and bright retail space, with approx. 827 SF of open floor concept plan and private restroom. Asking for \$827 per month plus triple net charges per space. Multiple uses allowed within in zoning. Call today for your private tour.