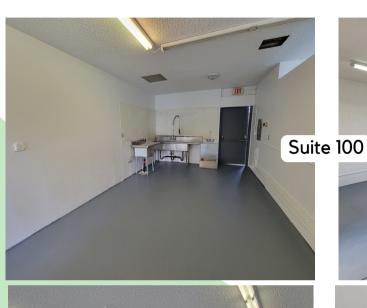

#### PROPERTY FEATURES

FOR LEASE: Freshly updated strip center along heavily traveled area has multiple spaces now available. This center boasts high visibility, good signage opportunities, and plenty of parking. These move-in ready suites each feature approx. 827 SF, large storefront windows with a lot of natural light, and have been tastefully updated throughout. Ste. 100 is a former restaurant with multiple sinks and open seating area. Ste. 200 is a former hair salon with plumbing still in place, a separate room with washer and dryer hookups, and much more. Ste. 400 is a light and bright retail space, with approx. 827 SF of open floor concept plan and private restroom. Asking for \$827 per month plus triple net charges per space. Multiple uses allowed within in zoning. Call today for your private tour.