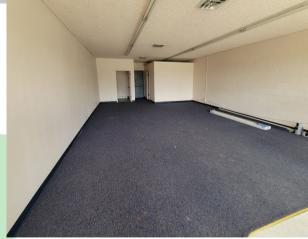

#### PROPERTY FEATURES

FOR LEASE: Freshly updated strip center along heavily traveled area has multiple spaces now available. This center boasts high visibility, good signage opportunities, and plenty of parking. These move-in ready suites each feature approx. 827 SF, large storefront windows with a lot of natural light, and have been tastefully updated throughout. Ste. 100 is a former restaurant with multiple sinks and open seating area. Ste. 200 is a former hair salon with plumbing still in place, a separate room with washer and dryer hookups, and much more. Ste. 400 is a light and bright retail space, with approx. 827 SF of open floor concept plan and private restroom. Asking for \$827 per month plus triple net charges per space. Multiple uses allowed within in zoning. Call today for your private tour.