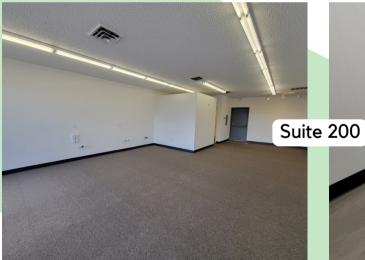

#### PROPERTY FEATURES

FOR LEASE: Freshly updated strip center along heavily traveled area has multiple spaces now available. This center boasts high visibility, good signage opportunities, and plenty of parking. These move-in ready suites each feature approx. 827 SF, large storefront windows with a lot of natural light, and have been tastefully updated throughout. Ste. 100 is a former restaurant with multiple sinks and open seating area. Ste. 200 is a former hair salon with plumbing still in place, a separate room with washer and dryer hookups, and much more. Ste. 400 is a light and bright retail space, with approx. 827 SF of open floor concept plan and private restroom. Asking for \$827 per month plus triple net charges per space. Multiple uses allowed within in zoning. Call today for your private tour.