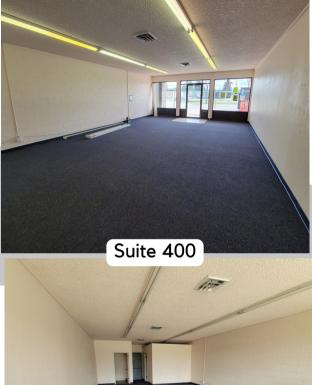

#### PROPERTY FEATURES

FOR LEASE: Freshly updated strip center along heavily traveled area has multiple spaces now available. This center boasts high visibility, good signage opportunities, and plenty of parking. These move-in ready suites each feature approx. 827 SF, large storefront windows with a lot of natural light, and have been tastefully updated throughout. Ste. 100 is a former restaurant with multiple sinks and open seating area. Ste. 200 is a former hair salon with plumbing still in place, a separate room with washer and dryer hookups, and much more. Ste. 400 is a light and bright retail space, with approx. 827 SF of open floor concept plan and private restroom. Asking for \$827 per month plus triple net charges per space. Multiple uses allowed within in zoning. Call today for your private tour.