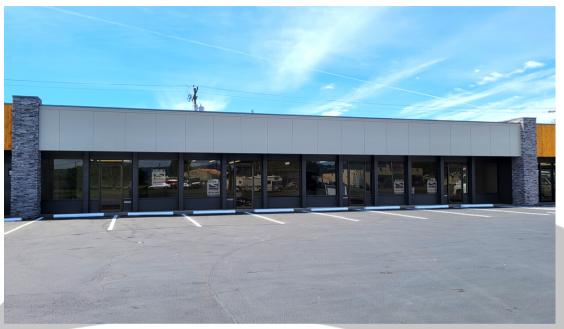

#### PROPERTY FEATURES

FOR LEASE: Freshly updated strip center along heavily traveled area has multiple spaces now available. This center boasts high visibility, good signage opportunities, and plenty of parking. These move-in ready suites each feature approx. 827 SF, large storefront windows with a lot of natural light, and have been tastefully updated throughout. Ste. 100 is a former restaurant with multiple sinks and open seating area. Ste. 200 is a former hair salon with plumbing still in place, a separate room with washer and dryer hookups, and much more. Ste. 400 is a light and bright retail space, with approx. 827 SF of open floor concept plan and private restroom. Asking for \$827 per month plus triple net charges per space. Multiple uses allowed within in zoning. Call today for your private tour.