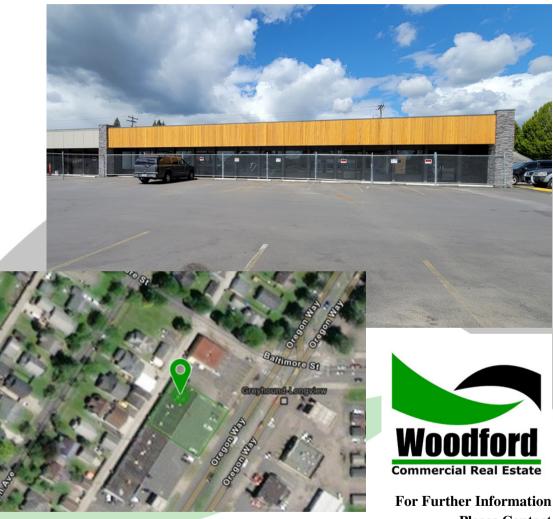

## 457 Oregon Way Longview, WA 98632

#### PROPERTY INFORMATION

Price:\$4,133/Month + NNNBuilding Sizes:4,133 SF Total with Min of 2,133 SFLot Size:12,001 SFTax ID:06845

#### **PROPERTY FEATURES**

For lease highly visible, well-located, and recently updated inside & out restaurant space now available for lease. This building features up to 4,133SF but could be demised to a minimum size of 2,133SF. The space would make an ideal restaurant or ready for your vision to be realized. This space has multiple hoods, multiple sinks and triple sinks, walk-in, beverage cooler, office, multiple restrooms, lots of power, good parking and visibility, plus recently refreshed inside and out. The asking lease rate is \$4,133/month plus NNN for the entire space, smaller-sized rates are available depending on the size desired. Call today for additional information or to schedule your private tour.