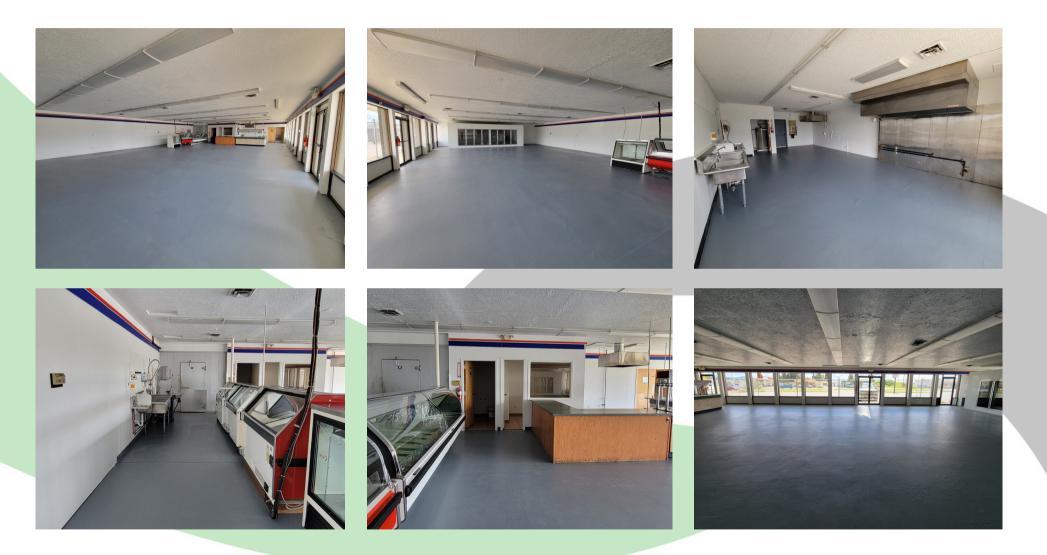

# PHOTOS

## 457 Oregon Way Longview, WA 98632

The information contained herein has been obtained from sources we understand to be reliable. Whilst we do not doubt its accuracy it has not been verified & we make no guarantees, warranty, or representations about it. Any projections, opinions, assumptions or estimates used are for example only. You & your advisors should conduct a careful independent investigation of the property to determine the property's satisfaction to your needs. © Woodford Commercial Real Estate.

#### **PROPERTY FEATURES**

For lease highly visible, well-located, and recently updated inside & out restaurant space now available for lease. This building features up to 4,133SF but could be demised to a minimum size of 2,133SF. The space would make an ideal restaurant or ready for your vision to be realized. This space has multiple hoods, multiple sinks and triple sinks, walk-in, beverage cooler, office, multiple restrooms, lots of power, good parking and visibility, plus recently refreshed inside and out. The asking lease rate is \$4,133/month plus NNN for the entire space, smaller-sized rates are available depending on the size desired. Call today for additional information or to schedule your private tour.