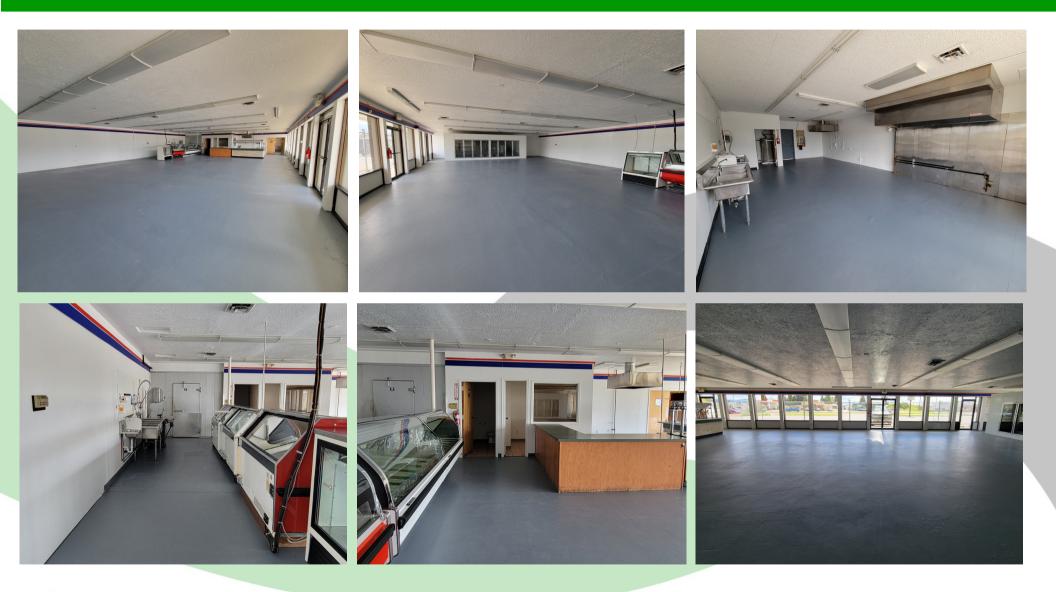

#### PROPERTY FEATURES

For Lease: Highly visible, well-located, and recently updated inside & out restaurant space now available for lease. This building features up to 4,133SF but could be demised to a minimum size of 2,133SF. The space would make an ideal restaurant or ready for your vision to be realized. This space has multiple hoods, multiple sinks and triple sinks, walk-in, beverage cooler, office, multiple restrooms, lots of power, good parking and visibility, plus recently refreshed inside and out including a new HVAC system. The asking lease rate is \$4,133/month plus NNN for the entire space, smaller-sized rates are available depending on the size desired. Call today for additional information or to schedule your private tour.

## FOR LEASE

## 457 Oregon Way Longview, WA 98632

The information contained herein has been obtained from sources we understand to be reliable. Whilst we do not doubt its accuracy it has not been verified & we make no guarantees, warranty, or representations about it. Any projections, opinions, assumptions or estimates used are for example only. You & your advisors should conduct a careful independent investigation of the property to determine the property's satisfaction to your needs. © Woodford Commercial Real Estate.