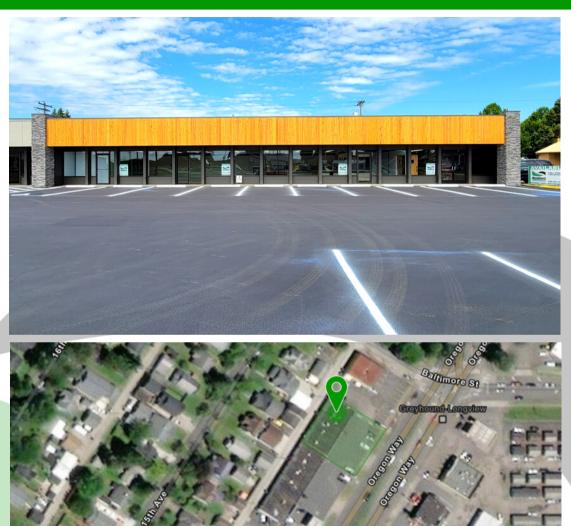

# FOR LEASE

## 457 Oregon Way Longview, WA 98632

#### PROPERTY INFORMATION

| Price:          | \$4,133/Month + NNN                 |
|-----------------|-------------------------------------|
| Building Sizes: | 4,133 SF Total with Min of 2,133 SF |
| Lot Size:       | 12,001 SF                           |
| Tax ID:         | 06845                               |

#### PROPERTY FEATURES

For Lease: Highly visible, well-located, and recently updated inside & out restaurant space now available for lease. This building features up to 4,133SF but could be demised to a minimum size of 2,133SF. The space would make an ideal restaurant or ready for your vision to be realized. This space has multiple hoods, multiple sinks and triple sinks, walk-in, beverage cooler, office, multiple restrooms, lots of power, good parking and visibility, plus recently refreshed inside and out including a new HVAC system. The asking lease rate is \$4,133/month plus NNN for the entire space, smaller-sized rates are available depending on the size desired. Call today for additional information or to schedule your private tour.