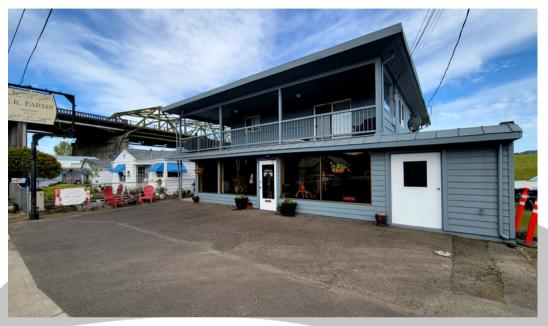

# FOR SALE

## 206 1st Ave NW Kelso, WA 98626

### **PROPERTY FEATURES**

River view, mixed use, two story building on a highly traveled highway now available. This approx. 2,365 SF building sits on two parcels that total approx. 10,000 SF of land. The ground floor commercial space boasts 1,100 SF with lots of natural light plus 370 SF of stor-age. The second floor apartment is two bedroom one bath spread over approx. 885 SF plus 645 SF +/- wrap around deck. Both units have been updated nicely. Rents are well below market and provide for significant up-side. This property is also a prime candidate for a live/work opportunity. Adjacent land and building can also be available. Call today for more information.