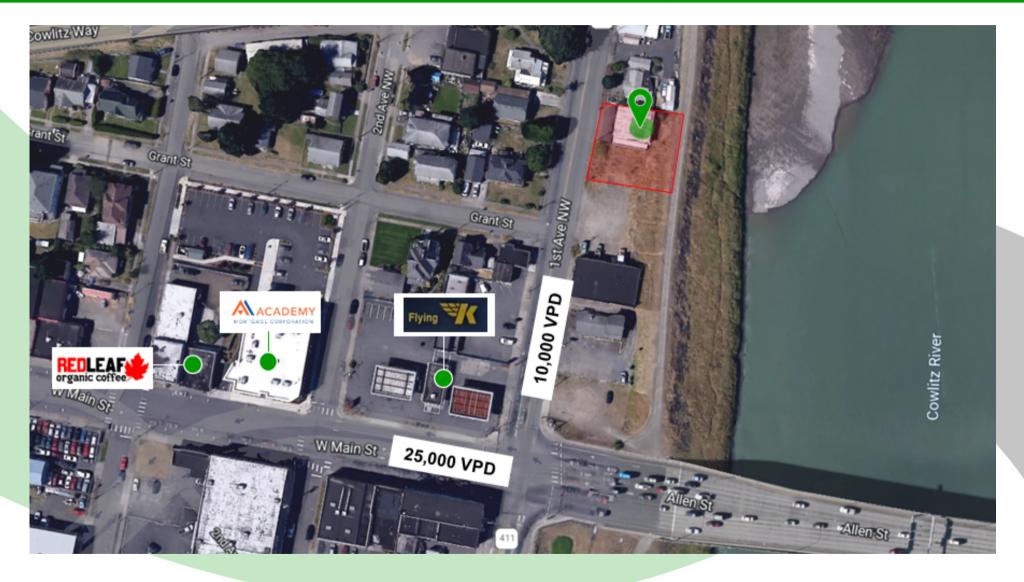

## AERIAL

### 206 1st Ave NW Kelso, WA 98626

**Woodford** Commercial Real Estate