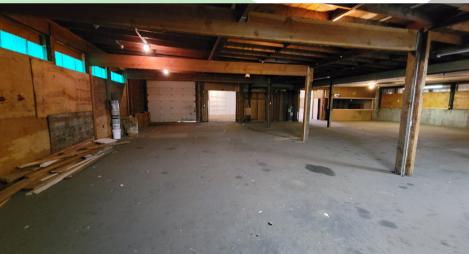

#### PROPERTY FEATURES

FOR LEASE: One of a kind warehouse is now available in downtown Kelso. This 6,400 SF mixed-use building features approx. 5,000 SF of warehouse, 1,400 SF of office and reception, one dock garage door for easy loading and unloading, good exposure, and great signage opportunities along Grade Street. Zoning allows for multiple uses. Call today to schedule your private tour.

# PHOTOS