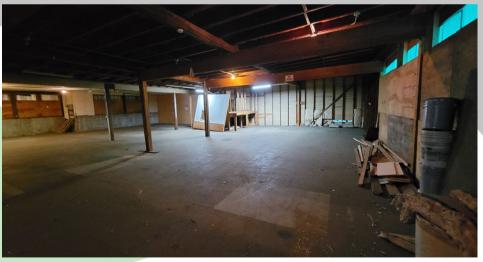

#### PROPERTY FEATURES

FOR LEASE: One of a kind warehouse is now available in downtown Kelso. This 6,400 SF mixed-use building features approx. 5,000 SF of warehouse, 1,400 SF of office and reception, one dock garage door for easy loading and unloading, good exposure, and great signage opportunities along Grade Street. Zoning allows for multiple uses. Call today to schedule your private tour.

# PHOTOS