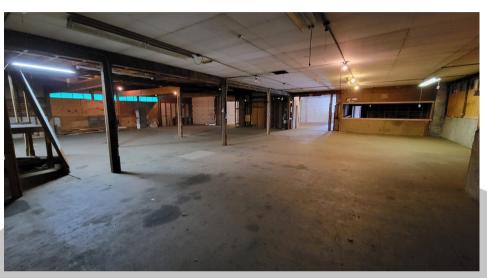

#### PROPERTY FEATURES

FOR LEASE: One of a kind warehouse is now available in downtown Kelso. This 6,400 SF mixed-use building features approx. 5,000 SF of warehouse, 1,400 SF of office and reception, one dock garage door for easy loading and unloading, good exposure, and great signage opportunities along Grade Street. Zoning allows for multiple uses. Call today to schedule your private tour.