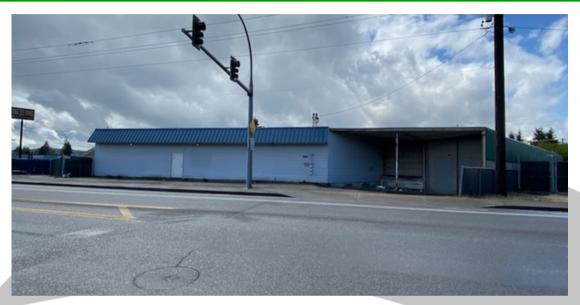

#### PROPERTY FEATURES

FOR LEASE: One of a kind warehouse is now available in downtown Kelso. This 6,400 SF mixed-use building features approx. 5,000 SF of warehouse, 1,400 SF of office and reception, one dock garage door for easy loading and unloading, good exposure, and great signage opportunities along Grade Street. Zoning allows for multiple uses. Call today to schedule your private tour.