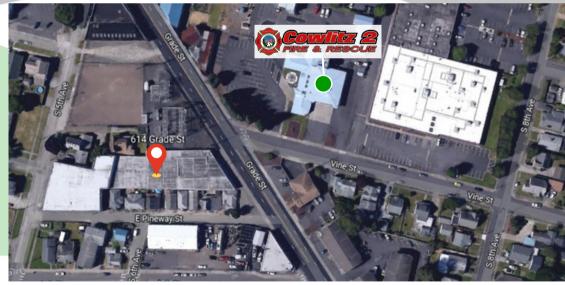

### 614 Grade Street Kelso WA 98626

#### PROPERTY FEATURES

FOR LEASE: One of a kind warehouse is now available in downtown Kelso. This 6,400 SF mixed-use building features approx. 5,000 SF of warehouse, 1,400 SF of office and reception, one dock garage door for easy loading and unloading, good exposure, and great signage opportunities along Grade Street. Zoning allows for multiple uses. Call today to schedule your private tour.