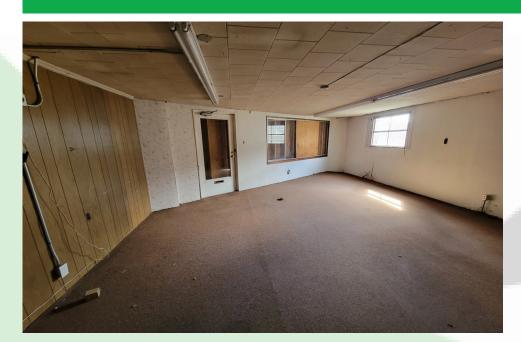

#### **PROPERTY FEATURES**

One of a kind warehouse now available in downtown Kelso. This 6,400 SF mixed use building features approx. 5,000 SF of warehouse, 1,400 SF of office and reception, one dock garage door for easy loading and unloading, good exposure and signage opportunities along Grade Street. Zoning allows for multiple uses. Call today to schedule your private tour.