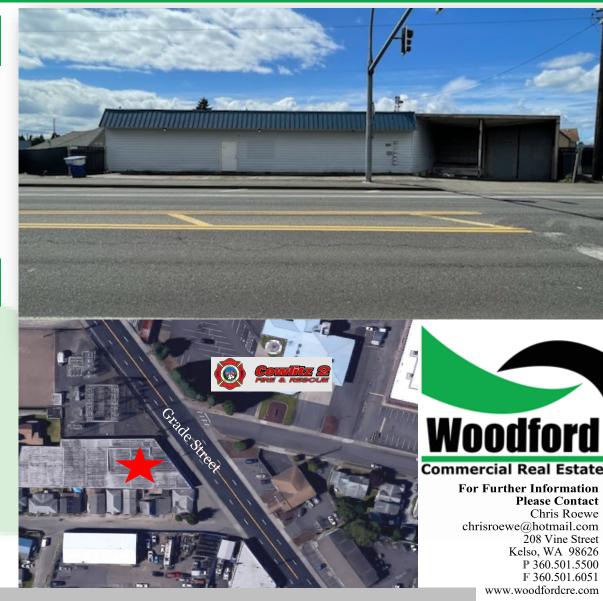

### 614 Grade Street Kelso, WA 98626

#### PROPERTY DEMOGRAPHICS

**Address:** 614 Grade Street

**Tax ID:** 2-3710

**Size:** 6,400 SF +/-

**Terms:** \$3,000 Per Month + Utilities

**Zoning:** General Commercial

#### **PROPERTY FEATURES**

One of a kind warehouse now available in downtown Kelso. This 6,400 SF mixed use building features approx. 5,000 SF of warehouse, 1,400 SF of office and reception, one dock garage door for easy loading and unloading, good exposure and signage opportunities along Grade Street. Zoning allows for multiple uses. Call today to schedule your private tour.