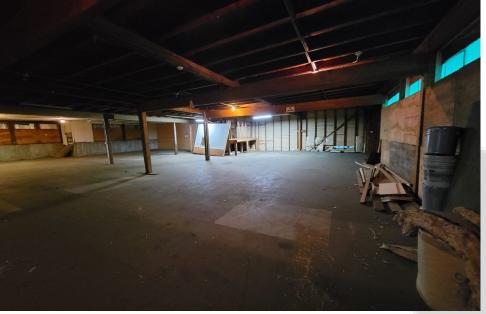

#### **PROPERTY FEATURES**

One of a kind warehouse now available in downtown Kelso. This 6,400 SF mixed use building features approx. 5,000 SF of warehouse, 1,400 SF of office and reception, one dock garage door for easy loading and unloading, good exposure and signage opportunities along Grade Street. Zoning allows for multiple uses. Call today to schedule your private tour.