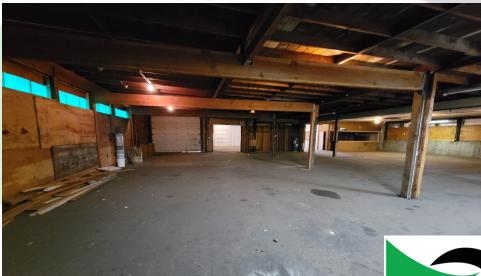

#### **PROPERTY FEATURES**

One of a kind warehouse now available in downtown Kelso. This 6,400 SF mixed use building features approx. 5,000 SF of warehouse, 1,400 SF of office and reception, one dock garage door for easy loading and unloading, good exposure and signage opportunities along Grade Street. Zoning allows for multiple uses. Call today to schedule your private tour.