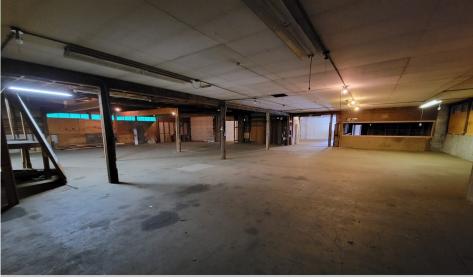

#### **PROPERTY FEATURES**

One of a kind warehouse now available in downtown Kelso. This 6,400 SF mixed use building features approx. 5,000 SF of warehouse, 1,400 SF of office and reception, one dock garage door for easy loading and unloading, good exposure and signage opportunities along Grade Street. Zoning allows for multiple uses. Call today to schedule your private tour.