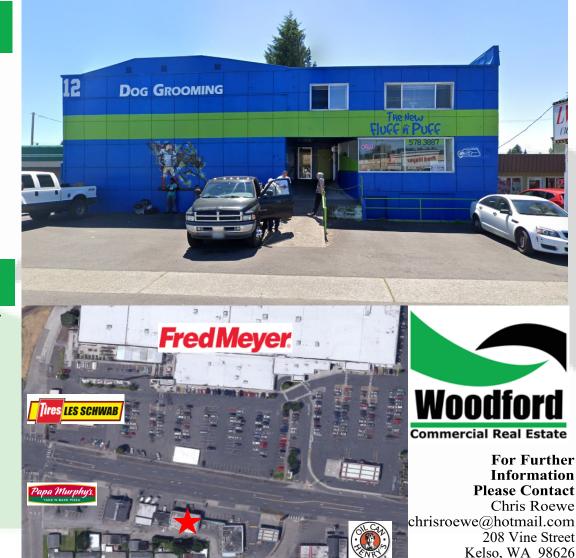

#### **PROPERTY FEATURES**

Great value in this unique building located on one of the busiest streets in Longview. This 8,100 SF building is spread over three floors with an apartment on the top floor, and is located across from Fred Meyer with traffic counts of approx. 32,000 VPD. Bring your fresh vision and ideas to maximize this buildings potential. Buyer to verify all to their satisfaction. Call today to schedule your private tour.

### **PROPERTY DEMOGRAPHICS**

**Address:** 3143 Ocean Beach Hwy

**Price:** \$399,900

**Bldg Size:** 8,100 SF +/-

**Lot Size:** 5,811 SF +/-

**Tax ID:** 0-6629

**VPD:** 32,000 +/-