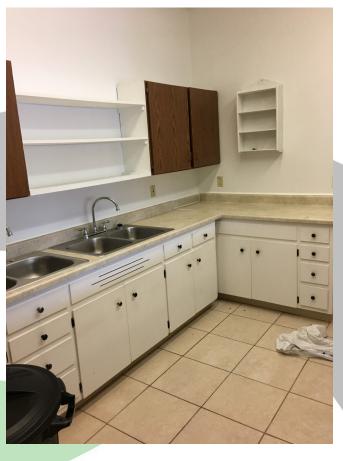

#### PROPERTY HIGHLIGHTS

- Good local tenant mix, suite attached to Fresenius Medical Care, Dialysis Clinic
- 18,000+ SF retail strip center on main artery of West Longview
- Close proximity to many new housing developments
- Highly Visible and easily accessible.
- Small kitchen in place.
- Set-up for different uses; medical, office, retail, etc.
- Small kitchen in place.

#### **PROPERTY PHOTOS**

The information contained herein has been obtained from sources we understand to be reliable. Whilst we do not doubt its accuracy it has not been verified & we make no guarantees, warranty, or representations about it. Any projections, opinions, assumptions or estimates used are for example only. You & your advisors should conduct a Commercial Real Estate careful independent investigation of the property to determine the property's satisfaction to your needs.