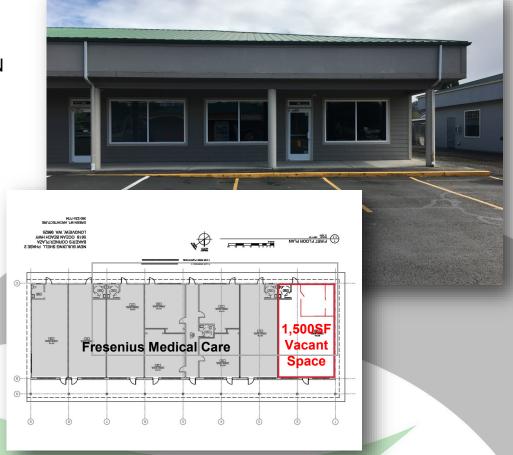

#### PROPERTY INFORMATION

RFNT: \$1.00 per SF, \$1,500/Month + NNN

SPACE SIZE: 1.500 SQFT

**POPULATION:** 16,756 - 3 Mile | 48,577, - 5 Mile

6,475 - 3 Mile | 19,346 - 5 Mile **HOUSEHOLD**:

AVE. HH INCOME: \$61,885 - 3 Mile | \$59,529 - 5 Mile

#### PROPERTY HIGHLIGHTS

- Good local tenant mix, suite attached to Fresenius Medical Care, Dialysis Clinic
- 18,000+ SF retail strip center on main artery of West Longview
- Close proximity to many new housing developments
- Highly Visible and easily accessible.
- Small kitchen in place.
- Set-up for different uses; medical, office, retail, etc.
- Small kitchen in place.