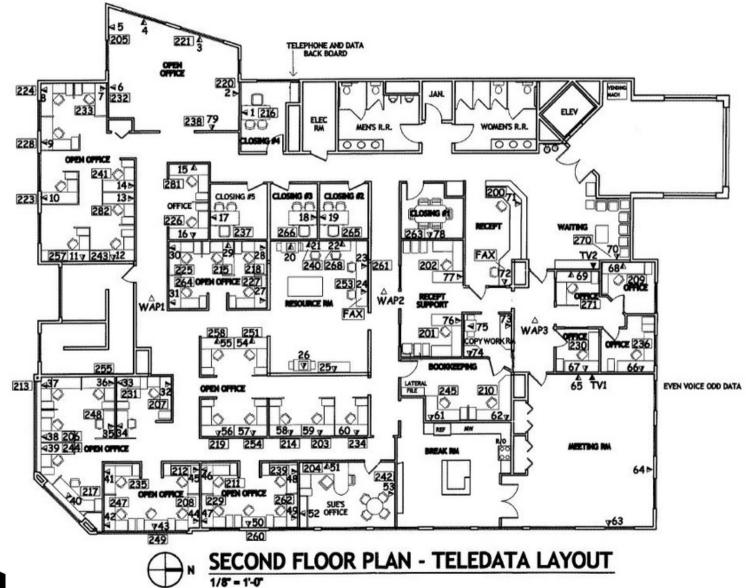

te in a highly traveled corridor. This secondfloor office suite features large windows on all sides for lots of natural light, quality construction throughout, multiple private offices, a large kitchen/breakroom, a prominent reception area with seating, an elevator served, two private restrooms, an IT room, has an open concept style, and much more. This suite boasts excellent visibility, signage, and parking with a good mix of cotenants. Call today for additional information or to schedule your private tour.







Chris Roewe | Partner/Broker C. 360.556.5101 chrisroewe@hotmail.com Lindsay Johnson | Licensed Assistant O. 360.501.5500 www.woodfordcre.com

# PHOTOS

### 209 W Main Street Kelso, WA 98626



Woodford Commercial Real Estate

## FLOOR PLAN

## 209 W Main Street Kelso, WA 98626





The information contained herein has been obtained from sources we understand to be reliable. Whilst we do not doubt its accuracy it has not been verified & we make no guarantees, warranty, or representations about it. Any projections, opinions, assumptions or estimates used are for example only. You & your advisors should conduct a careful independent investigation of the property to determine the property's satisfaction to your needs. © Woodford Commercial Real Estate.