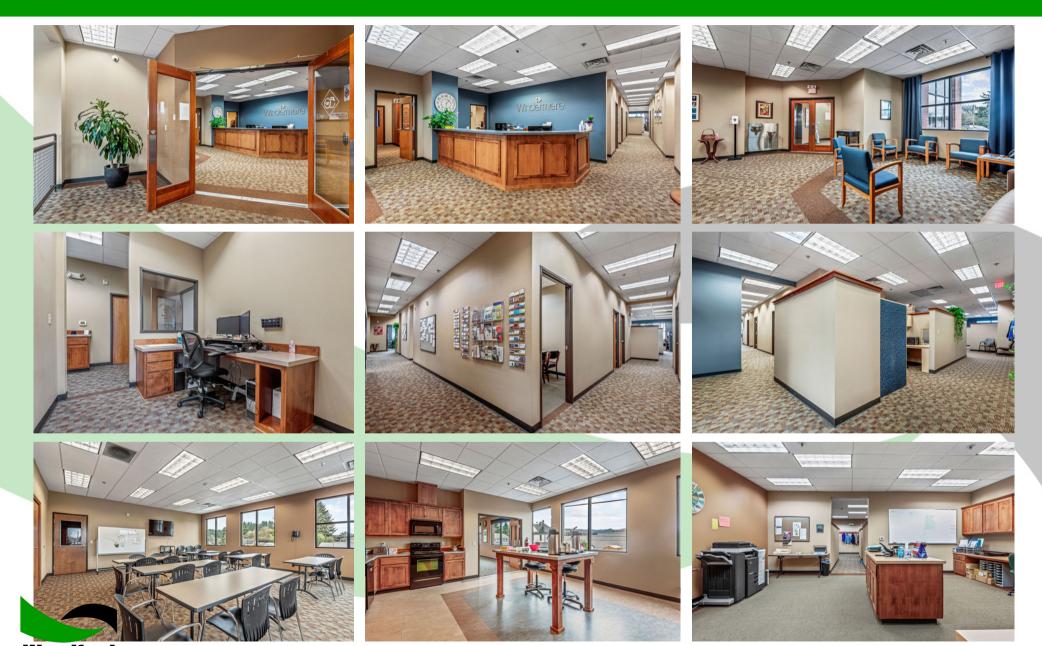

FOR LEASE: First time available with this approx. 8,600 SF light and bright office suite in a highly traveled corridor. This secondfloor office suite features large windows on all sides for lots of natural light, quality construction throughout, multiple private offices, a large kitchen/breakroom, a prominent reception area with seating, an elevator served, two private restrooms, an IT room, has an open concept style, and much more. This suite boasts excellent visibility, signage, and parking with a good mix of cotenants. Call today for additional information or to schedule your private tour.







Chris Roewe | Partner/Broker C. 360.556.5101 chrisroewe@hotmail.com Lindsay Johnson | Licensed Assistant O. 360.501.5500 www.woodfordcre.com

# PHOTOS

### 209 W Main Street Kelso, WA 98626



Woodford Commercial Real Estate

## FLOOR PLAN

## 209 W Main Street Kelso, WA 98626





The information contained herein has been obtained from sources we understand to be reliable. Whilst we do not doubt its accuracy it has not been verified & we make no guarantees, warranty, or representations about it. Any projections, opinions, assumptions or estimates used are for example only. You & your advisors should conduct a careful independent investigation of the property to determine the property's satisfaction to your needs. © Woodford Commercial Real Estate.