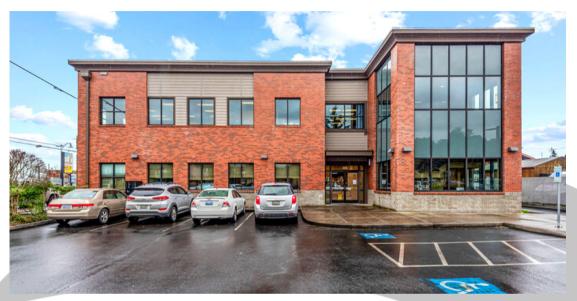

#### **PROPERTY FEATURES**

FOR LEASE: First time available with this approx. 8,600 SF light and bright office suite in a highly traveled corridor. This secondfloor office suite features large windows on all sides for lots of natural light, quality construction throughout, multiple private offices, a large kitchen/breakroom, a prominent reception area with seating, an elevator served, two private restrooms, an IT room, has an open concept style, and much more. This suite boasts excellent visibility, signage, and parking with a good mix of cotenants. Call today for additional information or to schedule your private tour.