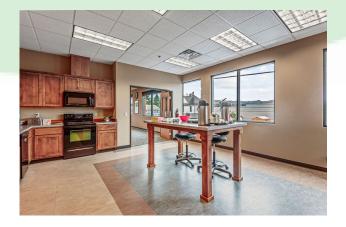

#### **PROPERTY FEATURES**

FOR LEASE: First time available with this approx. 8,600 SF light and bright office suite in a highly traveled corridor. This second-floor office suite features large windows on all sides for a lot of natural light, quality construction throughout, multiple private offices, a large kitchen/breakroom, prominent reception area with seating, elevator served, two private restrooms, IT room, has an open concept style, and much more. This suite boasts excellent visibility, signage, and parking with a good mix of cotenants. Call today for additional information or to schedule your private tour.

# **PHOTOS**