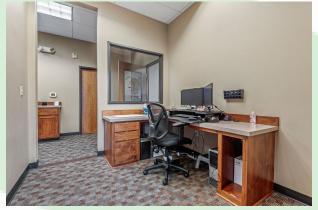

#### **PROPERTY FEATURES**

FOR LEASE: First time available with this approx. 8,600 SF light and bright office suite in a highly traveled corridor. This second-floor office suite features large windows on all sides for a lot of natural light, quality construction throughout, multiple private offices, a large kitchen/breakroom, prominent reception area with seating, elevator served, two private restrooms, IT room, has an open concept style, and much more. This suite boasts excellent visibility, signage, and parking with a good mix of cotenants. Call today for additional information or to schedule your private tour.

# **PHOTOS**