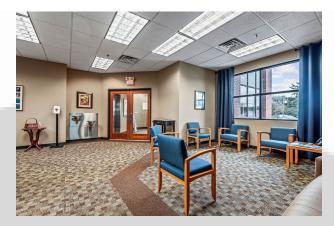

#### **PROPERTY FEATURES**

FOR LEASE: First time available with this approx. 8,600 SF light and bright office suite in a highly traveled corridor. This second-floor office suite features large windows on all sides for a lot of natural light, quality construction throughout, multiple private offices, a large kitchen/breakroom, prominent reception area with seating, elevator served, two private restrooms, IT room, has an open concept style, and much more. This suite boasts excellent visibility, signage, and parking with a good mix of cotenants. Call today for additional information or to schedule your private tour.

# **PHOTOS**