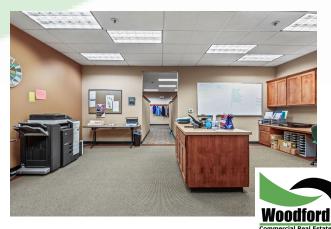

#### **PROPERTY FEATURES**

FOR LEASE: First time available with this approx. 8,600 SF light and bright office suite in a highly traveled corridor. This second-floor office suite features large windows on all sides for a lot of natural light, quality construction throughout, multiple private offices, a large kitchen/breakroom, prominent reception area with seating, elevator served, two private restrooms, IT room, has an open concept style, and much more. This suite boasts excellent visibility, signage, and parking with a good mix of cotenants. Call today for additional information or to schedule your private tour.

# **PHOTOS**