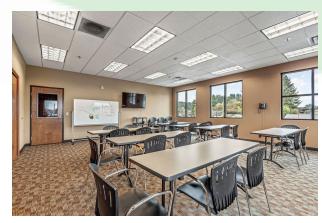

#### **PROPERTY FEATURES**

FOR LEASE: First time available with this approx. 8,600 SF light and bright office suite in a highly traveled corridor. This second-floor office suite features large windows on all sides for a lot of natural light, quality construction throughout, multiple private offices, a large kitchen/breakroom, prominent reception area with seating, elevator served, two private restrooms, IT room, has an open concept style, and much more. This suite boasts excellent visibility, signage, and parking with a good mix of cotenants. Call today for additional information or to schedule your private tour.

# **PHOTOS**