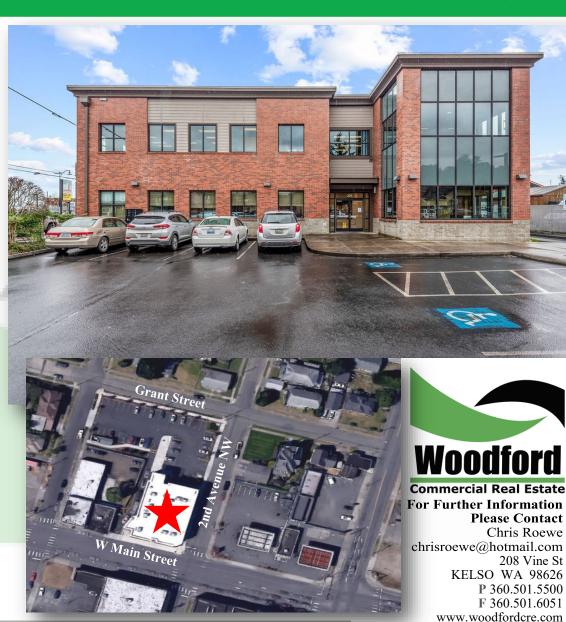

### 209 W Main Street Kelso, WA

#### PROPERTY DEMOGRAPHICS

**Address:** 209 W Main Street - Second Floor Suite

**Terms:** \$10,750 Per Month + NNN

**Size:** 8,600 SF +/-

**Tax ID:** 2-0886 **Year Built:** 2008

#### **PROPERTY FEATURES**

FOR LEASE: First time available with this approx. 8,600 SF light and bright office suite in a highly traveled corridor. This second-floor office suite features large windows on all sides for a lot of natural light, quality construction throughout, multiple private offices, a large kitchen/breakroom, prominent reception area with seating, elevator served, two private restrooms, IT room, has an open concept style, and much more. This suite boasts excellent visibility, signage, and parking with a good mix of cotenants. Call today for additional information or to schedule your private tour.