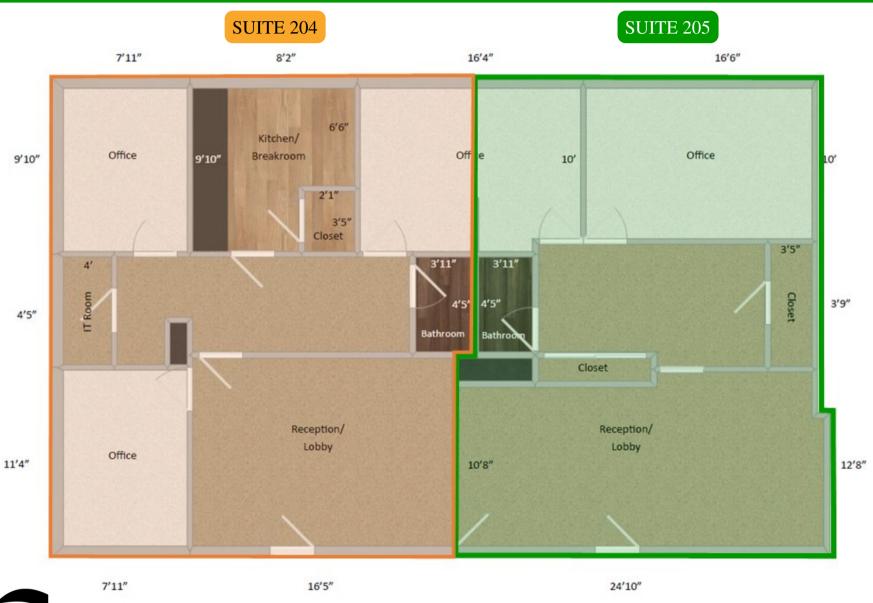

#### PROPERTY FEATURES

FOR LEASE: Quality configured suites are available in the highly visible Park Plaza. These second-floor suites are located in a heavily trafficked area and feature an elevator, good parking/signage and are move in ready! Suite 204 features three good-sized offices, a large reception with a waiting room, one private restroom, a kitchen-breakroom, and an IT room. Suite 205 features two offices, a large reception with waiting rooms, one private restroom and two closets. Starting at \$850 per month plus Triple Nets. Call today for additional information or to schedule your private tour.

# FLOOR PLAN