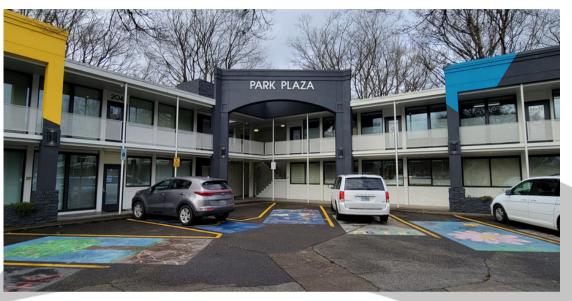

#### PROPERTY FEATURES

FOR LEASE: Quality configured suites are available in the highly visible Park Plaza. These second-floor suites are located in a heavily trafficked area and feature an elevator, good parking/signage and are move in ready! Suite 204 features three good-sized offices, a large reception with a waiting room, one private restroom, a kitchen-breakroom, and an IT room. Suite 205 features two offices, a large reception with waiting rooms, one private restroom and two closets. Starting at \$850 per month plus Triple Nets. Call today for additional information or to schedule your private tour.