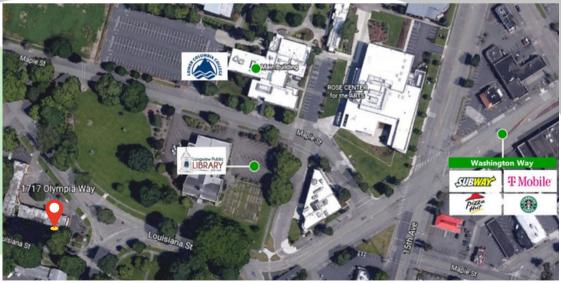

## 1717 Olympia Way. Longview, WA 98632

## 1717 Olympia Way Longview, WA 98632

The information contained herein has been obtained from sources we understand to be reliable. Whilst we do not doubt its accuracy it has not been verified & we make no guarantees, warranty, or representations about it. Any projections, opinions, assumptions or estimates used are for example only. You & your advisors should conduct a careful independent investigation of the property to determine the property's satisfaction to your needs. © Woodford Commercial Real Estate.