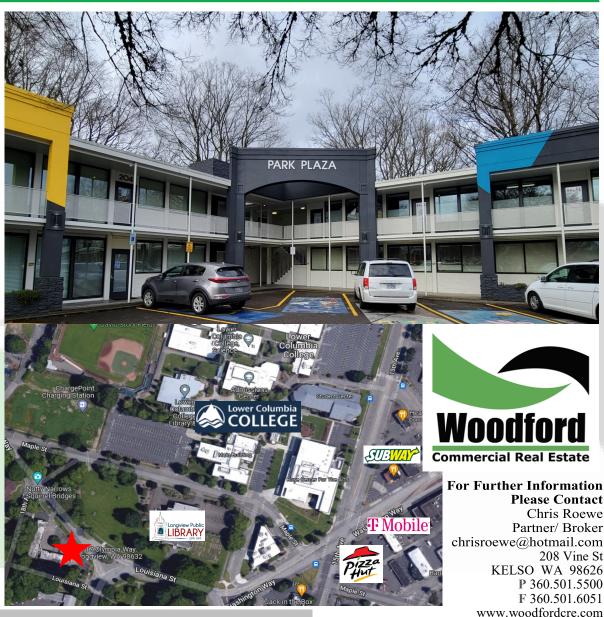

# FOR LEASE

### 1717 Olympia Way Longview, WA 98632

#### **PROPERTY DEMOGRAPHICS**

| <b>ADDRESS:</b> | 1717 Olympia Way        |
|-----------------|-------------------------|
| SUITE:          | 204/205                 |
| TERMS:          | \$1,800 Per Month + NNN |
| TAX ID:         | 0-1705                  |
| SIZE:           | 1,442 SF +/-            |

### **PROPERTY FEATURES**

FOR LEASE: Quality configured office space is now available in the highly visible Park Plaza. This second-floor office space is elevator served and features four good-sized offices, a conference room, large reception with a waiting room, two private restrooms, a kitchen/breakroom, an IT room, has good parking/signage and is move-in ready. Asking \$1,800 per month plus Triple Nets. Call today for additional information or to schedule your private tour.