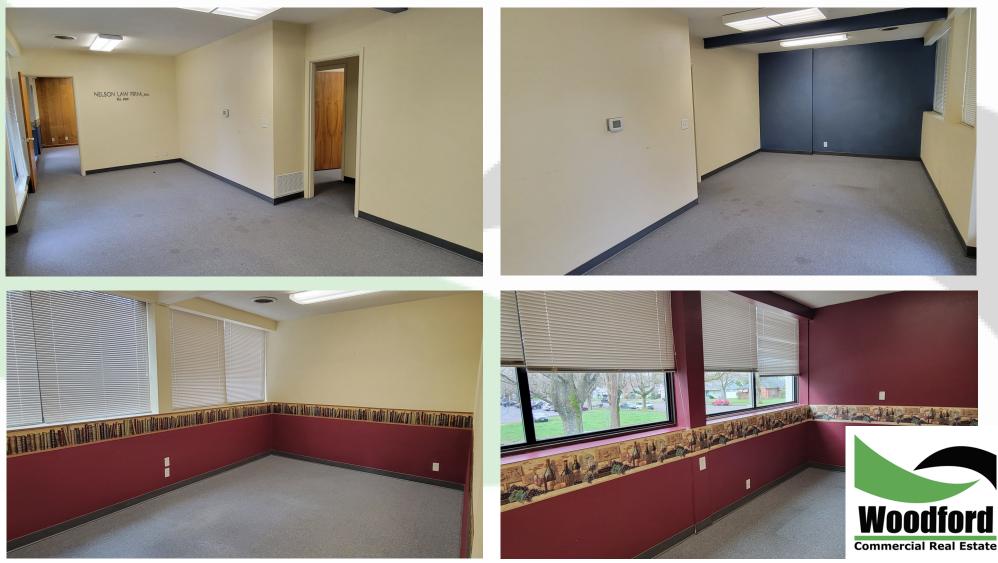

## FOR LEASE

## 1717 Olympia Way Longview, WA 98632

For Further Information Please Contact Chris Roewe– Partner/ Broker chrisroewe@hotmail.com 208 Vine St KELSO WA 98626 P 360.501.5500 ■ F 360.501.6051

The information contained herein has been obtained from sources we understand to be reliable. Whilst we do not doubt its accuracy it has not been verified & we make no guarantees, warranty or representations about it. Any projections, opinions, assumptions or estimates used are for example only. You & your advisors should conduct a careful independent investigation of the property to determine the property's satisfaction to your needs. © Woodford Commercial Real Estate.

### **PROPERTY FEATURES**

FOR LEASE: Quality configured office space is now available in the highly visible Park Plaza. This second-floor office space is elevator served and features four good-sized offices, a conference room, large reception with a waiting room, two private restrooms, a kitchen/breakroom, an IT room, has good parking/signage and is move-in ready. Asking \$1,800 per month plus Triple Nets. Call today for additional information or to schedule your private tour.