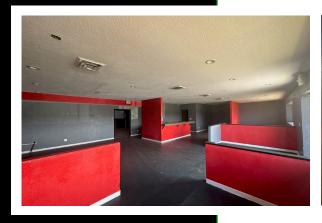

## **ABOUT THE PROPERTY**

Rare find in this highly visible corner lot warehouse in Longview. This property features approx. 9,000 SF of warehouse, a 1,600 SF two story office/showroom and sits on just over 30,000 SF of land. Features one dock door, three grade doors, three-phase power, tall ceilings, a roof overhang for storage or loading, fully fenced lay down yard, and could be divided into multiple sections. Call today for additional information or to schedule your private tour.