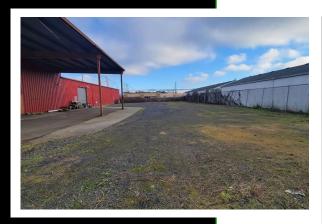

## **ABOUT THE PROPERTY**

Rare find in this highly visible corner lot warehouse in Longview. This property features approx. 9,000 SF of warehouse, a 1,600 SF two story office/showroom and sits on just over 30,000 SF of land. Features one dock door, three grade doors, three-phase power, tall ceilings, a roof overhang for storage or loading, fully fenced lay down yard, and could be divided into multiple sections. Call today for additional information or to schedule your private tour.