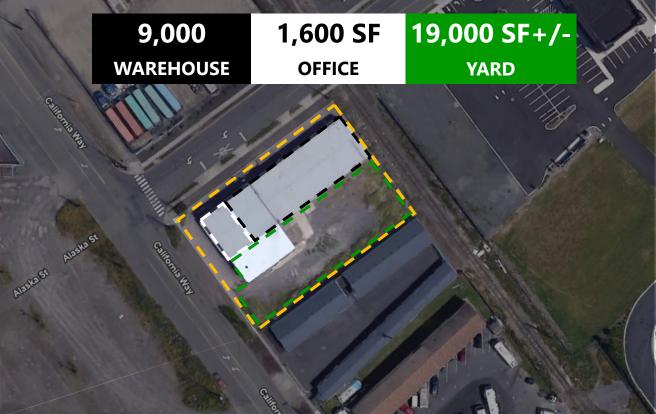

## PROPERTY FEATURES

| SALE PRICE              | \$1,499,000                                          |
|-------------------------|------------------------------------------------------|
| PRICE PER SF            | \$134.43                                             |
| TOTAL LOT SF            | 30,056 SF                                            |
| WAREHOUSE SF            | 9,000 SF Warehouse                                   |
| OFFICE/SHOWROOM SF      | 1,600 SF   2-Story                                   |
| CEILING HEIGHT          | 15ft +/- (Edge of Building Height)                   |
| GRADE DOORS             | 3 Grade Doors                                        |
| DOCK DOORS              | 1 Dock Door                                          |
| POWER                   | 3-Phase Power                                        |
| YARD SPACE              | Roof Overhang for Storage or<br>Loading              |
| PARKING                 | Ample Parking                                        |
| SECURITY                | Fully Fenced                                         |
| BUILDING<br>INFORMATION | Built 1976<br>Roof Metal<br>Exterior Metal/Vinyl     |
| PARCEL                  | 08397                                                |
| ZONING                  | MU-C/I - Mixed Use<br>Commercial/Industrial District |

## **ABOUT THE PROPERTY**

Rare find in this highly visible corner lot warehouse in Longview. This property features approx. 9,000 SF of warehouse, a 1,600 SF two story office/showroom and sits on just over 30,000 SF of land. Features one dock door, three grade doors, three-phase power, tall ceilings, a roof overhang for storage or loading, fully fenced lay down yard, and could be divided into multiple sections. Call today for additional information or to schedule your private tour.