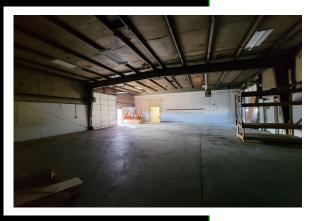

## **ABOUT THE PROPERTY**

Rare find in this highly visible corner lot warehouse in Longview. This property features approx. 9,000 SF of warehouse, a 1,600 SF two story office/showroom and sits on just over 30,000 SF of land. Features one dock door, three grade doors, three-phase power, tall ceilings, a roof overhang for storage or loading, fully fenced lay down yard, and could be divided into multiple sections. Call today for additional information or to schedule your private tour.