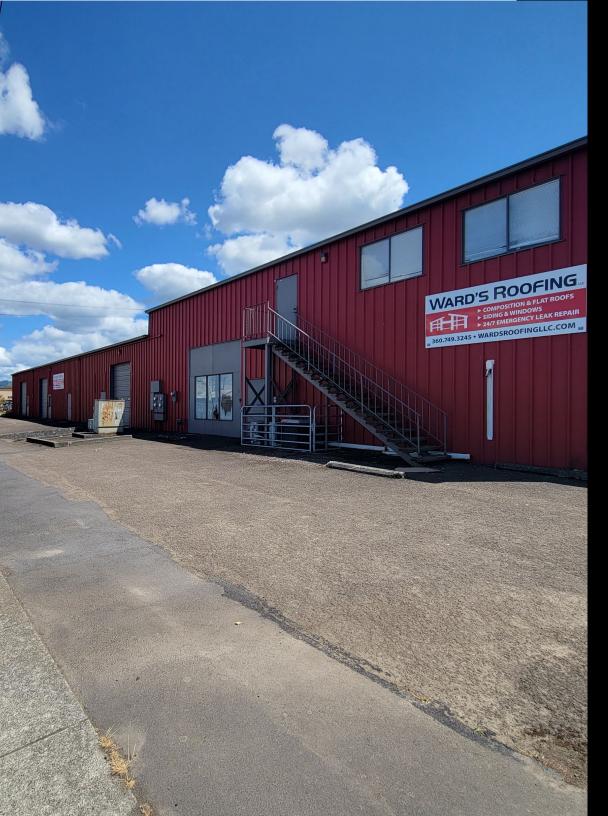

## PROPERTY FEATURES

| SALE PRICE              | \$1,499,000                                          |
|-------------------------|------------------------------------------------------|
| PRICE PER SF            | \$134.43                                             |
| TOTAL LOT SF            | 30,056 SF                                            |
| WAREHOUSE SF            | 9,000 SF Warehouse                                   |
| OFFICE/SHOWROOM SF      | 1,600 SF   2-Story                                   |
| CEILING HEIGHT          | 15ft +/- (Edge of Building Height)                   |
| GRADE DOORS             | 3 Grade Doors                                        |
| DOCK DOORS              | 1 Dock Door                                          |
| POWER                   | 3-Phase Power                                        |
| YARD SPACE              | Roof Overhang for Storage or<br>Loading              |
| PARKING                 | Ample Parking                                        |
| SECURITY                | Fully Fenced                                         |
| BUILDING<br>INFORMATION | Built 1976<br>Roof Metal<br>Exterior Metal/Vinyl     |
| PARCEL                  | 08397                                                |
| ZONING                  | MU-C/I - Mixed Use<br>Commercial/Industrial District |

## **ABOUT THE PROPERTY**

Rare find in this highly visible corner lot warehouse in Longview. This property features approx. 9,000 SF of warehouse, a 1,600 SF two story office/showroom and sits on just over 30,000 SF of land. Features one dock door, three grade doors, three-phase power, tall ceilings, a roof overhang for storage or loading, fully fenced lay down yard, and could be divided into multiple sections. Call today for additional information or to schedule your private tour.