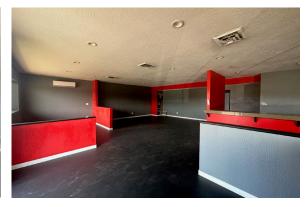

## **ABOUT THE PROPERTY**

Rare find in this highly visible corner lot warehouse in Longview. This property features approx. 9,000 SF of warehouse, a 1,600 SF two story office/showroom and sits on just over 30,000 SF of land. Features one dock door, three grade doors, three-phase power, tall ceilings, a roof overhang for storage or loading, fully fenced lay down yard, and could be divided into multiple sections. Call today for additional information or to schedule your private tour.