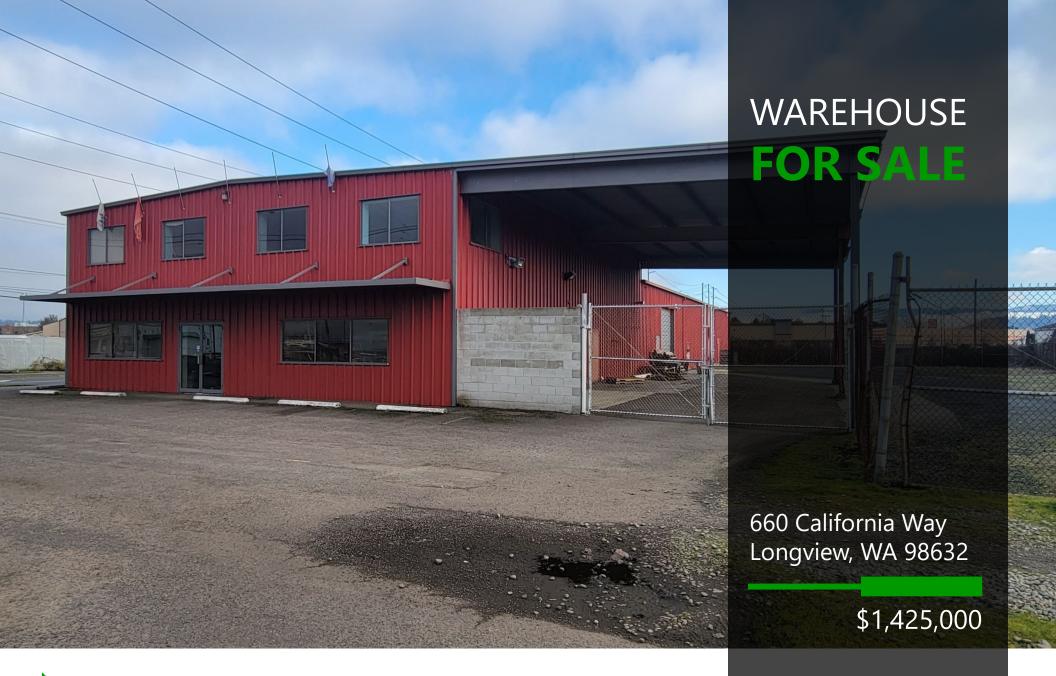

## PROPERTY FEATURES

| SALE PRICE              | \$1,499,000                                          |
|-------------------------|------------------------------------------------------|
| PRICE PER SF            | \$134.43                                             |
| TOTAL LOT SF            | 30,056 SF                                            |
| WAREHOUSE SF            | 9,000 SF Warehouse                                   |
| OFFICE/SHOWROOM SF      | 1,600 SF   2-Story                                   |
| CEILING HEIGHT          | 15ft +/- (Edge of Building Height)                   |
| GRADE DOORS             | 3 Grade Doors                                        |
| DOCK DOORS              | 1 Dock Door                                          |
| POWER                   | 3-Phase Power                                        |
| YARD SPACE              | Roof Overhang for Storage or<br>Loading              |
| PARKING                 | Ample Parking                                        |
| SECURITY                | Fully Fenced                                         |
| BUILDING<br>INFORMATION | Built 1976<br>Roof Metal<br>Exterior Metal/Vinyl     |
| PARCEL                  | 08397                                                |
| ZONING                  | MU-C/I - Mixed Use<br>Commercial/Industrial District |

## **ABOUT THE PROPERTY**

Rare find in this highly visible corner lot warehouse in Longview. This property features approx. 9,000 SF of warehouse, a 1,600 SF two story office/showroom and sits on just over 30,000 SF of land. Features one dock door, three grade doors, three-phase power, tall ceilings, a roof overhang for storage or loading, fully fenced lay down yard, and could be divided into multiple sections. Call today for additional information or to schedule your private tour.