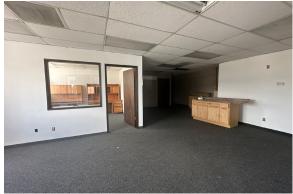

## **ABOUT THE PROPERTY**

Rare find in this highly visible corner lot warehouse in Longview. This property features approx. 9,000 SF of warehouse, a 1,600 SF two story office/showroom and sits on just over 30,000 SF of land. Features one dock door, three grade doors, three-phase power, tall ceilings, a roof overhang for storage or loading, fully fenced lay down yard, and could be divided into multiple sections. Call today for additional information or to schedule your private tour.