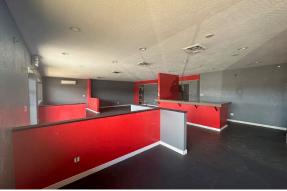

## **ABOUT THE PROPERTY**

Rare find in this highly visible corner lot warehouse in Longview. This property features approx. 9,000 SF of warehouse, a 1,600 SF two story office/showroom and sits on just over 30,000 SF of land. Features one dock door, three grade doors, three-phase power, tall ceilings, a roof overhang for storage or loading, fully fenced lay down yard, and could be divided into multiple sections. Call today for additional information or to schedule your private tour.