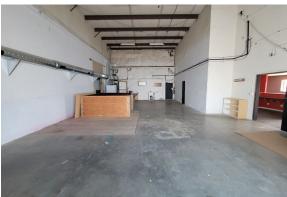

## **ABOUT THE PROPERTY**

Rare find in this highly visible corner lot warehouse in Longview. This property features approx. 9,000 SF of warehouse, a 1,600 SF two story office/showroom and sits on just over 30,000 SF of land. Features one dock door, three grade doors, three-phase power, tall ceilings, a roof overhang for storage or loading, fully fenced lay down yard, and could be divided into multiple sections. Call today for additional information or to schedule your private tour.