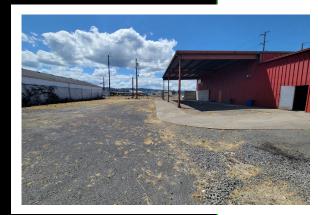

## **ABOUT THE PROPERTY**

Rare find in this highly visible corner lot warehouse in Longview. This property features approx. 9,000 SF of warehouse, a 1,600 SF two story office/showroom and sits on just over 30,000 SF of land. Features one dock door, three grade doors, three-phase power, tall ceilings, a roof overhang for storage or loading, fully fenced lay down yard, and could be divided into multiple sections. Call today for additional information or to schedule your private tour.