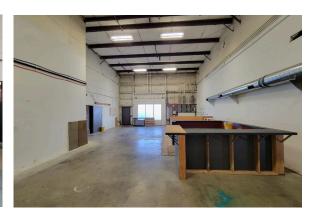

## **ABOUT THE PROPERTY**

Rare find in this highly visible corner lot warehouse in Longview. This property features approx. 9,000 SF of warehouse, a 1,600 SF two story office/showroom and sits on just over 30,000 SF of land. Features one dock door, three grade doors, three-phase power, tall ceilings, a roof overhang for storage or loading, fully fenced lay down yard, and could be divided into multiple sections. Call today for additional information or to schedule your private tour.