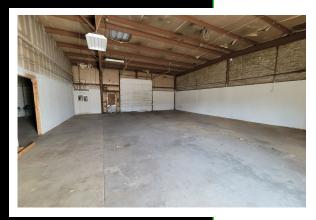

## PROPERTY FEATURES

| SALE PRICE              | \$1,499,000                                          |
|-------------------------|------------------------------------------------------|
| PRICE PER SF            | \$134.43                                             |
| TOTAL LOT SF            | 30,056 SF                                            |
| WAREHOUSE SF            | 9,000 SF Warehouse                                   |
| OFFICE/SHOWROOM SF      | 1,600 SF   2-Story                                   |
| CEILING HEIGHT          | 15ft +/- (Edge of Building Height)                   |
| GRADE DOORS             | 3 Grade Doors                                        |
| DOCK DOORS              | 1 Dock Door                                          |
| POWER                   | 3-Phase Power                                        |
| YARD SPACE              | Roof Overhang for Storage or<br>Loading              |
| PARKING                 | Ample Parking                                        |
| SECURITY                | Fully Fenced                                         |
| BUILDING<br>INFORMATION | Built 1976<br>Roof Metal<br>Exterior Metal/Vinyl     |
| PARCEL                  | 08397                                                |
| ZONING                  | MU-C/I - Mixed Use<br>Commercial/Industrial District |

## **ABOUT THE PROPERTY**

Rare find in this highly visible corner lot warehouse in Longview. This property features approx. 9,000 SF of warehouse, a 1,600 SF two story office/showroom and sits on just over 30,000 SF of land. Features one dock door, three grade doors, three-phase power, tall ceilings, a roof overhang for storage or loading, fully fenced lay down yard, and could be divided into multiple sections. Call today for additional information or to schedule your private tour.