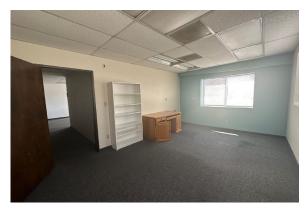

## **ABOUT THE PROPERTY**

Rare find in this highly visible corner lot warehouse in Longview. This property features approx. 9,000 SF of warehouse, a 1,600 SF two story office/showroom and sits on just over 30,000 SF of land. Features one dock door, three grade doors, three-phase power, tall ceilings, a roof overhang for storage or loading, fully fenced lay down yard, and could be divided into multiple sections. Call today for additional information or to schedule your private tour.