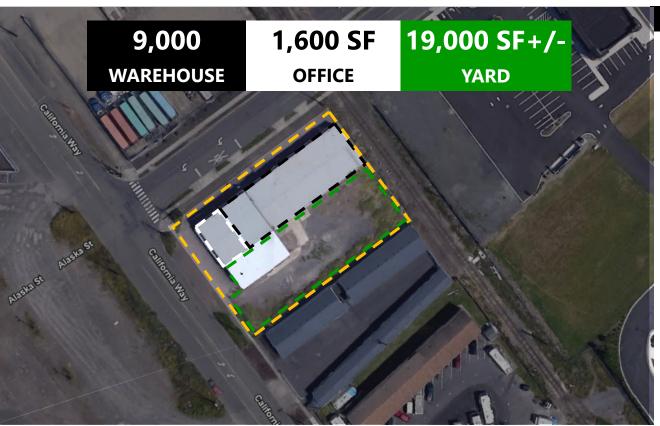

# PROPERTY FEATURES

| SALE PRICE              | \$1,499,000                                          |
|-------------------------|------------------------------------------------------|
| PRICE PER SF            | \$134.43                                             |
| TOTAL LOT SF            | 30,056 SF                                            |
| WAREHOUSE SF            | 9,000 SF Warehouse                                   |
| OFFICE/SHOWROOM SF      | 1,600 SF   2-Story                                   |
| CEILING HEIGHT          | 15ft +/- (Edge of Building Height)                   |
| GRADE DOORS             | 3 Grade Doors                                        |
| DOCK DOORS              | 1 Dock Door                                          |
| POWER                   | 3-Phase Power                                        |
| YARD SPACE              | Roof Overhang for Storage or<br>Loading              |
| PARKING                 | Ample Parking                                        |
| SECURITY                | Fully Fenced                                         |
| BUILDING<br>INFORMATION | Built 1976<br>Roof Metal<br>Exterior Metal/Vinyl     |
| PARCEL                  | 08397                                                |
| ZONING                  | MU-C/I - Mixed Use<br>Commercial/Industrial District |

# **ABOUT THE PROPERTY**

Rare find in this highly visible corner lot warehouse in Longview. This property features approx. 9,000 SF of warehouse, a 1,600 SF two story office/showroom and sits on just over 30,000 SF of land. Features one dock door, three grade doors, three-phase power, tall ceilings, a roof overhang for storage or loading, fully fenced lay down yard, and could be divided into multiple sections. Call today for additional information or to schedule your private tour.