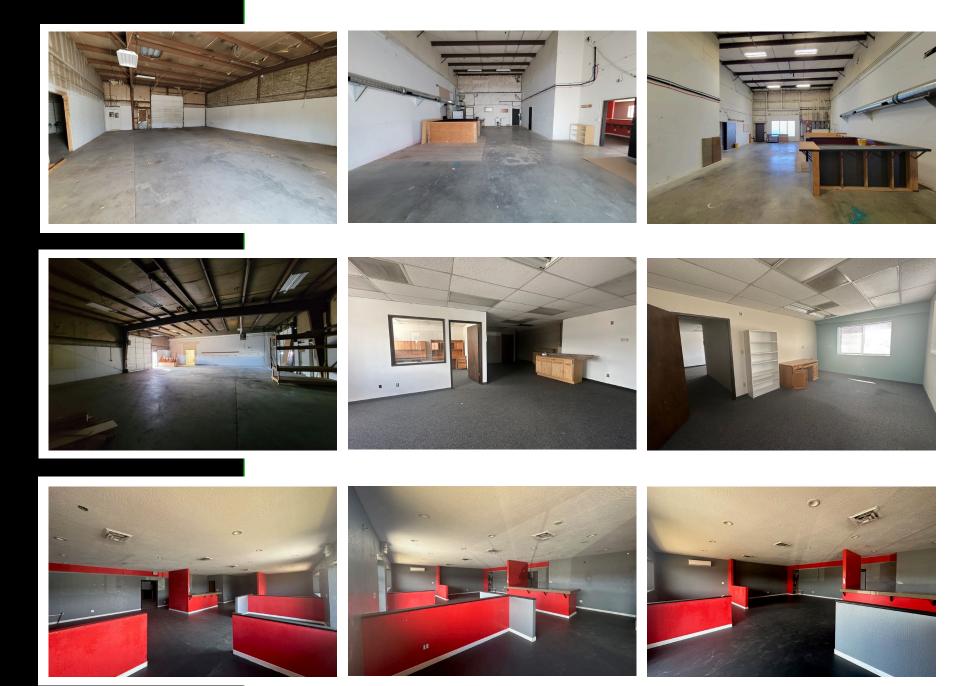

# PROPERTY FEATURES

| SALE PRICE              | \$1,499,000                                          |
|-------------------------|------------------------------------------------------|
| PRICE PER SF            | \$134.43                                             |
| TOTAL LOT SF            | 30,056 SF                                            |
| WAREHOUSE SF            | 9,000 SF Warehouse                                   |
| OFFICE/SHOWROOM SF      | 1,600 SF   2-Story                                   |
| CEILING HEIGHT          | 15ft +/- (Edge of Building Height)                   |
| GRADE DOORS             | 3 Grade Doors                                        |
| DOCK DOORS              | 1 Dock Door                                          |
| POWER                   | 3-Phase Power                                        |
| YARD SPACE              | Roof Overhang for Storage or<br>Loading              |
| PARKING                 | Ample Parking                                        |
| SECURITY                | Fully Fenced                                         |
| BUILDING<br>INFORMATION | Built 1976<br>Roof Metal<br>Exterior Metal/Vinyl     |
| PARCEL                  | 08397                                                |
| ZONING                  | MU-C/I - Mixed Use<br>Commercial/Industrial District |

# **ABOUT THE PROPERTY**

Rare find in this highly visible corner lot warehouse in Longview. This property features approx. 9,000 SF of warehouse, a 1,600 SF two story office/showroom and sits on just over 30,000 SF of land. Features one dock door, three grade doors, three-phase power, tall ceilings, a roof overhang for storage or loading, fully fenced lay down yard, and could be divided into multiple sections. Call today for additional information or to schedule your private tour.