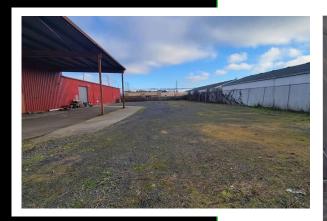

660 California Way, Longview, WA 98632

# **ABOUT THE PROPERTY**

Rare find in this highly visible corner lot warehouse in Longview. This property features approx. 9,000 SF of warehouse, a 1,600 SF two story office/showroom and sits on just over 30,000 SF of land. Features one dock door, three grade doors, three-phase power, tall ceilings, a roof overhang for storage or loading, fully fenced lay down yard, and could be divided into multiple sections. Call today for additional information or to schedule your private tour.