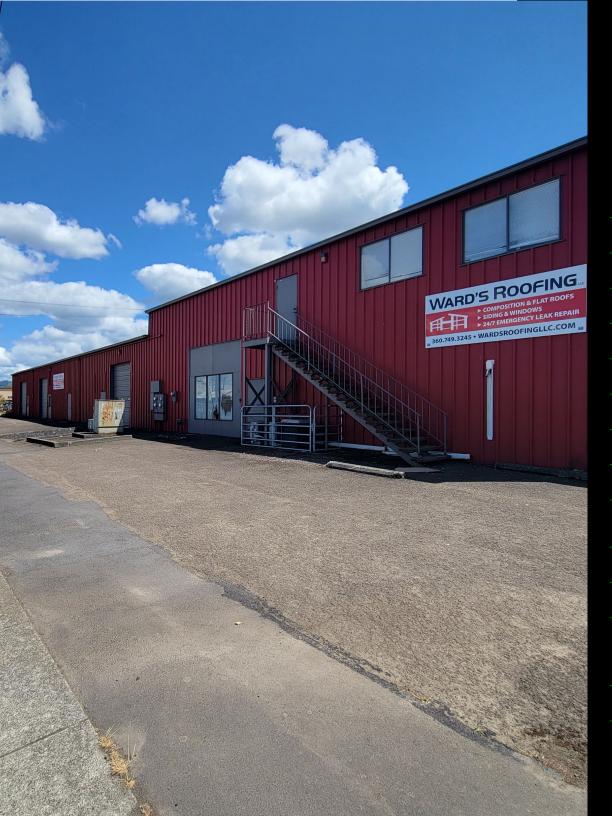

660 California Way, Longview, WA 98632

# **ABOUT THE PROPERTY**

Rare find in this highly visible corner lot warehouse in Longview. This property features approx. 9,000 SF of warehouse, a 1,600 SF two story office/showroom and sits on just over 30,000 SF of land. Features one dock door, three grade doors, three-phase power, tall ceilings, a roof overhang for storage or loading, fully fenced lay down yard, and could be divided into multiple sections. Call today for additional information or to schedule your private tour.