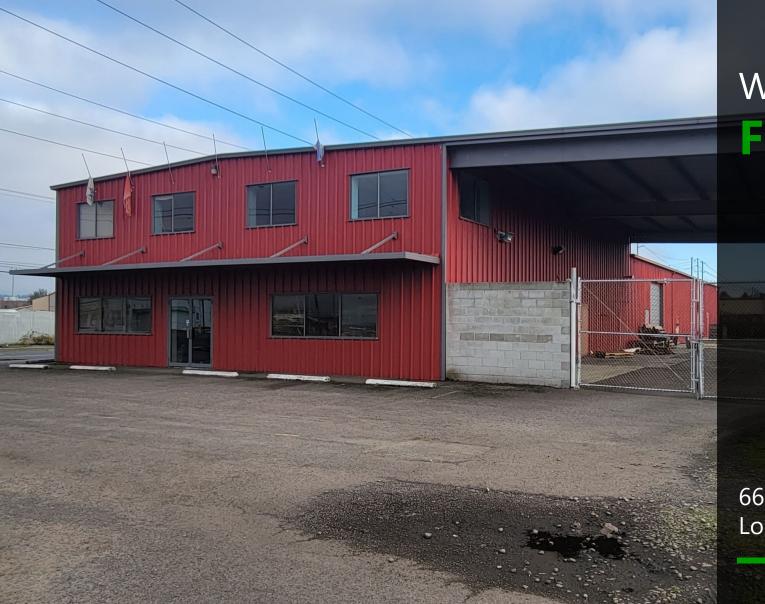

# WAREHOUSE

660 California Way Longview, WA 98632

\$1,425,000

# **ABOUT THE PROPERTY**

Rare find in this highly visible corner lot warehouse in Longview. This property features approx. 9,000 SF of warehouse, a 1,600 SF two story office/showroom and sits on just over 30,000 SF of land. Features one dock door, three grade doors, three-phase power, tall ceilings, a roof overhang for storage or loading, fully fenced lay down yard, and could be divided into multiple sections. Call today for additional information or to schedule your private tour.