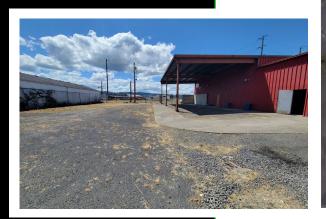

660 California Way, Longview, WA 98632

# **ABOUT THE PROPERTY**

Rare find in this highly visible corner lot warehouse in Longview. This property features approx. 9,000 SF of warehouse, a 1,600 SF two story office/showroom and sits on just over 30,000 SF of land. Features one dock door, three grade doors, three-phase power, tall ceilings, a roof overhang for storage or loading, fully fenced lay down yard, and could be divided into multiple sections. Call today for additional information or to schedule your private tour.