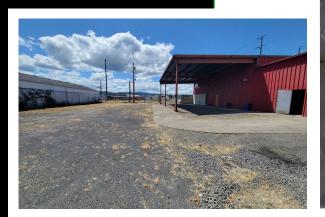

660 California Way, Longview, WA 98632

## **ABOUT THE PROPERTY**

Rare find in this highly visible corner lot warehouse in Longview. This property features approx. 9,000 SF of warehouse, a 1,600 SF two story office/showroom and sits on just over 30,000 SF of land. Features one dock door, three grade doors, three-phase power, tall ceilings, a roof overhang for storage or loading, fully fenced lay down yard, and could be divided into multiple sections. Call today for additional information or to schedule your private tour.