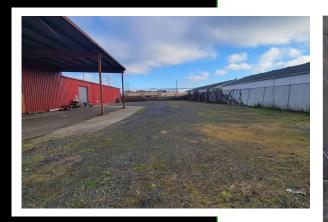

660 California Way, Longview, WA 98632

## **ABOUT THE PROPERTY**

Rare find in this highly visible corner lot warehouse in Longview. This property features approx. 9,000 SF of warehouse, a 1,600 SF two story office/showroom and sits on just over 30,000 SF of land. Features one dock door, three grade doors, three-phase power, tall ceilings, a roof overhang for storage or loading, fully fenced lay down yard, and could be divided into multiple sections. Call today for additional information or to schedule your private tour.