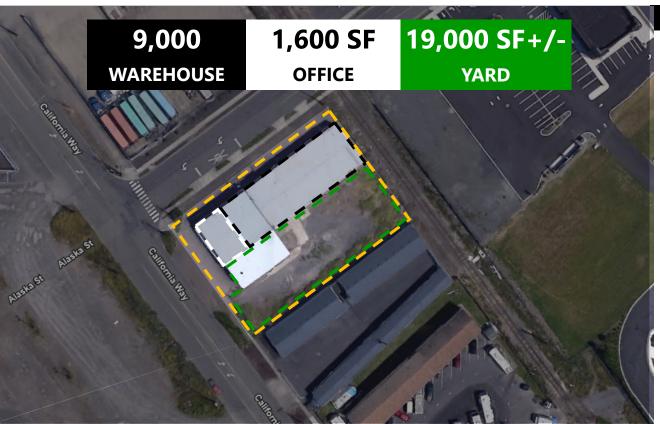

# PROPERTY FEATURES

| SALE PRICE              | \$1,499,000                                          |
|-------------------------|------------------------------------------------------|
| PRICE PER SF            | \$141.42                                             |
| TOTAL LOT SF            | 30,056 SF                                            |
| WAREHOUSE SF            | 9,000 SF Warehouse                                   |
| OFFICE/SHOWROOM SF      | 1,600 SF   2-Story                                   |
| CEILING HEIGHT          | 15ft +/- (Edge of Building Height)                   |
| GRADE DOORS             | 3 Grade Doors                                        |
| DOCK DOORS              | 1 Dock Door                                          |
| POWER                   | 3-Phase Power                                        |
| YARD SPACE              | Roof Overhang for Storage or<br>Loading              |
| PARKING                 | Ample Parking                                        |
| SECURITY                | Fully Fenced                                         |
| BUILDING<br>INFORMATION | Built 1976<br>Roof Metal<br>Exterior Metal/Vinyl     |
| PARCEL                  | 08397                                                |
| ZONING                  | MU-C/I - Mixed Use<br>Commercial/Industrial District |

## **ABOUT THE PROPERTY**

Rare find in this highly visible corner lot warehouse in Longview. This property features approx. 9,000 SF of warehouse, a 1,600 SF two story office/showroom and sits on just over 30,000 SF of land. Features one dock door, three grade doors, three-phase power, tall ceilings, a roof overhang for storage or loading, fully fenced lay down yard, and could be divided into multiple sections. Call today for additional information or to schedule your private tour.