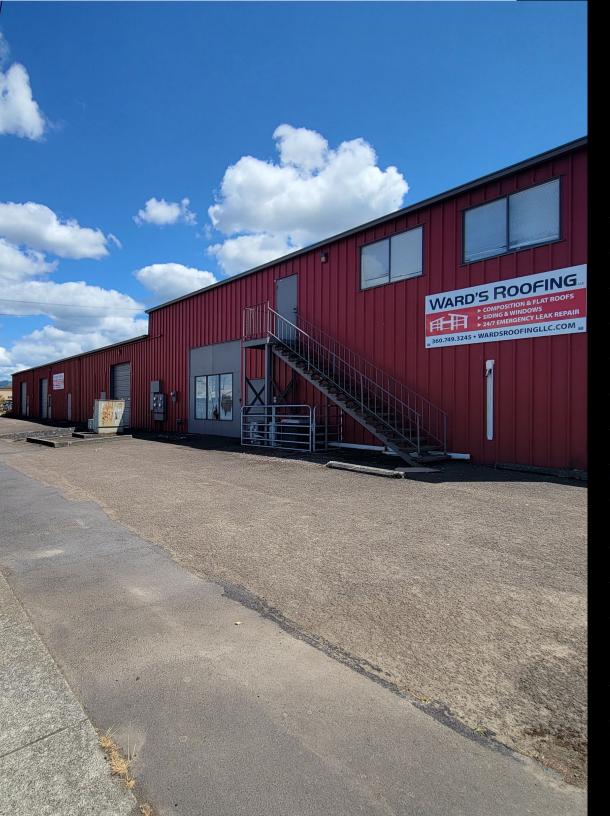

660 California Way, Longview, WA 98632

## **ABOUT THE PROPERTY**

Rare find in this highly visible corner lot warehouse in Longview. This property features approx. 9,000 SF of warehouse, a 1,600 SF two story office/showroom and sits on just over 30,000 SF of land. Features one dock door, three grade doors, three-phase power, tall ceilings, a roof overhang for storage or loading, fully fenced lay down yard, and could be divided into multiple sections. Call today for additional information or to schedule your private tour.