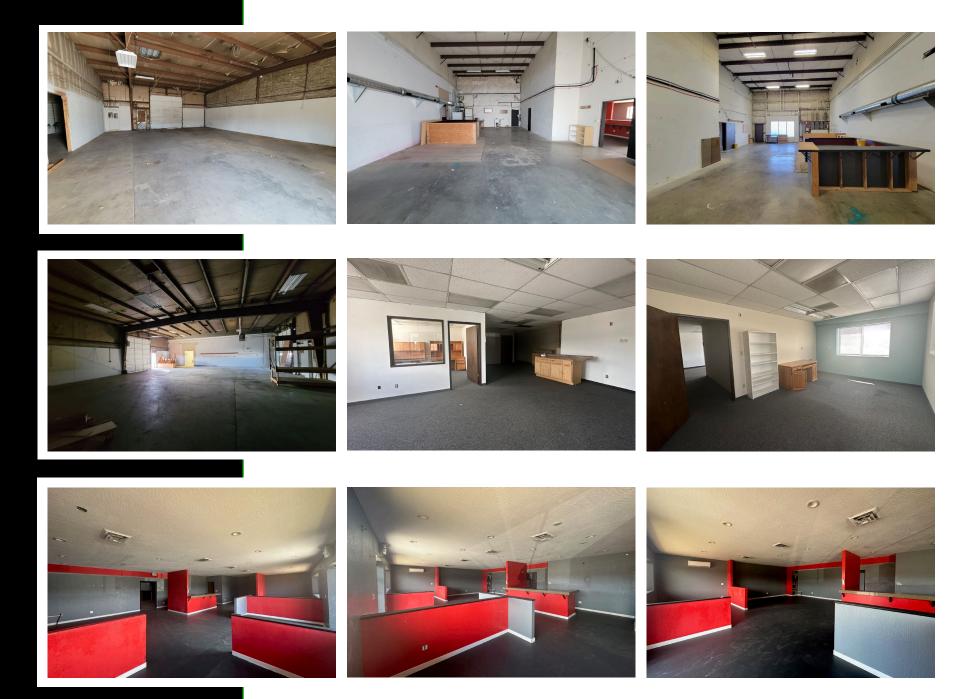

## **ABOUT THE PROPERTY**

Rare find in this highly visible corner lot warehouse in Longview. This property features approx. 9,000 SF of warehouse, a 1,600 SF two story office/showroom and sits on just over 30,000 SF of land. Features one dock door, three grade doors, three-phase power, tall ceilings, a roof overhang for storage or loading, fully fenced lay down yard, and could be divided into multiple sections. Call today for additional information or to schedule your private tour.