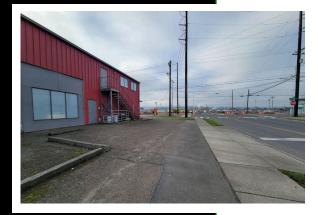

660 California Way, Longview, WA 98632

## **ABOUT THE PROPERTY**

Rare find in this highly visible corner lot warehouse in Longview. This property features approx. 9,000 SF of warehouse, a 1,600 SF two story office/showroom and sits on just over 30,000 SF of land. Features one dock door, three grade doors, three-phase power, tall ceilings, a roof overhang for storage or loading, fully fenced lay down yard, and could be divided into multiple sections. Call today for additional information or to schedule your private tour.