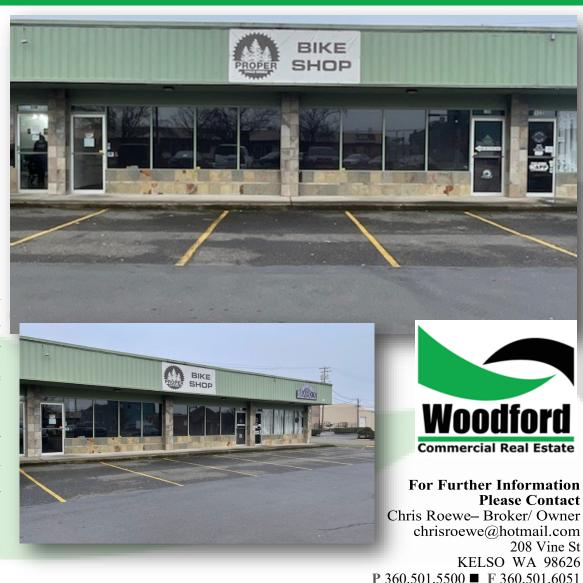

#### **PROPERTY DEMOGRAPHICS**

**Suite 118/120:** 

Terms: \$1,750 Per Month + Utilities Size: 2,000 SF +/-

#### **PROPERTY FEATURES**

FOR LEASE: One large move-in ready retail space is now available in this freshly updated strip center. This suite features approximately 2,000 SF of an open floor plan with large storefront windows, a lot of natural light, hardwood floors, storage, air conditioning, and private restrooms. Located in downtown Longview, this location boasts great visibility, a large parking lot, and a good mix of co-tenants. Asking \$1,750 per month plus utilities. Call today for your private tour.