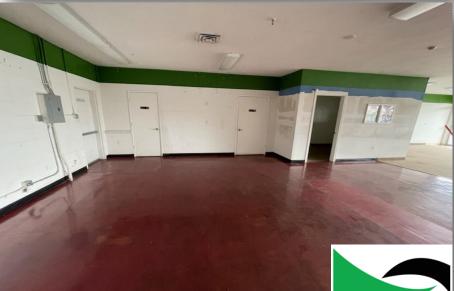

#### **PROPERTY FEATURES**

FOR LEASE: One large move-in ready retail space is now available in this freshly updated strip center. This suite features approximately 2,000 SF of an open floor plan with large storefront windows, a lot of natural light, hardwood floors, storage, air conditioning, and private restrooms. Located in downtown Longview, this location boasts great visibility, a large parking lot, and a good mix of co-tenants. Asking \$1,750 per month plus utilities. Call today for your private tour.