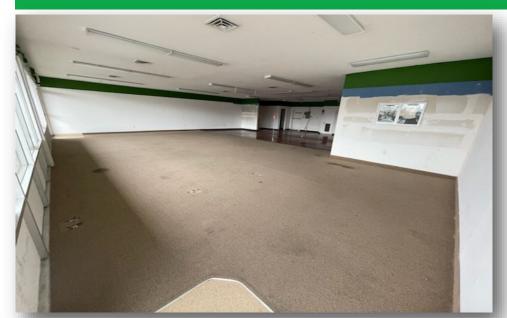

#### **PROPERTY FEATURES**

FOR LEASE: One large move-in ready retail space is now available in this freshly updated strip center. This suite features approximately 2,000 SF of an open floor plan with large storefront windows, a lot of natural light, hardwood floors, storage, air conditioning, and private restrooms. Located in downtown Longview, this location boasts great visibility, a large parking lot, and a good mix of co-tenants. Asking \$1,750 per month plus utilities. Call today for your private tour.