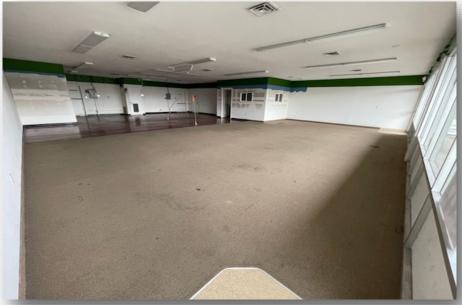

#### **PROPERTY FEATURES**

FOR LEASE: One large move-in ready retail space is now available in this freshly updated strip center. This suite features approximately 2,000 SF of an open floor plan with large storefront windows, a lot of natural light, hardwood floors, storage, air conditioning, and private restrooms. Located in downtown Longview, this location boasts great visibility, a large parking lot, and a good mix of co-tenants. Asking \$1,750 per month plus utilities. Call today for your private tour.