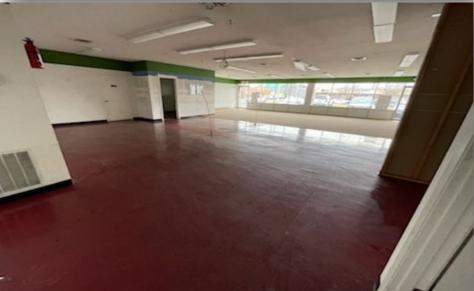

#### **PROPERTY FEATURES**

FOR LEASE: One large move-in ready retail space is now available in this freshly updated strip center. This suite features approximately 2,000 SF of an open floor plan with large storefront windows, a lot of natural light, hardwood floors, storage, air conditioning, and private restrooms. Located in downtown Longview, this location boasts great visibility, a large parking lot, and a good mix of co-tenants. Asking \$1,750 per month plus utilities. Call today for your private tour.