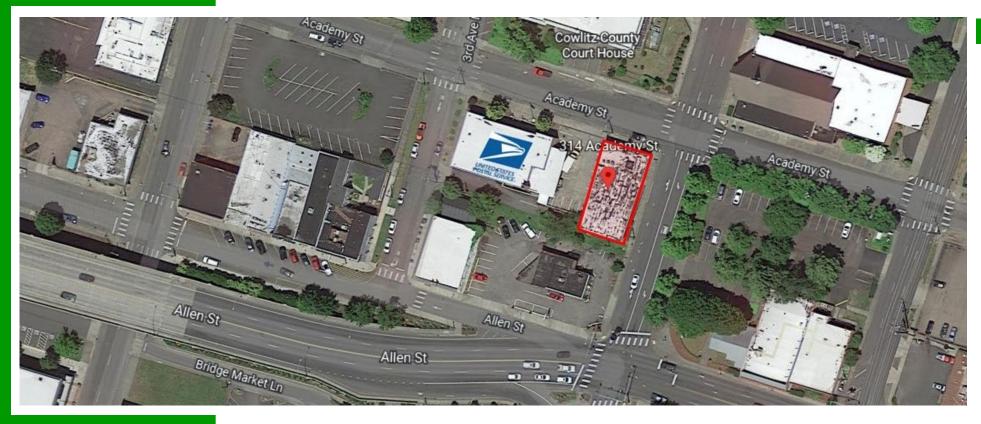

## **ABOUT THE PROPERTY**

Great value in this ideally located building in the heart of downtown Kelso that is close to all amenities is now available. This 8,000 SF building boasts good visibility, great signage opportunities, large storefront windows, and is spread over two floors. The ground-floor space is approx. 4,000 SF of large open work area, two offices or private meeting/conference rooms, a kitchen, and plenty of natural light. The basement level is approx. 4,000 SF that has offices roughly framed in but needs your personal touches and fresh ideas to complete the project. Call today for your private tour.

|              | Address         | 314 Academy Street, Kelso, WA 98626 |
|--------------|-----------------|-------------------------------------|
| s s          | Offering Price  | \$498,000                           |
|              | Price Per SF    | \$68.75                             |
|              | Total Land Area | 5,000 SF                            |
|              | Building Size   | 8,000 SF                            |
| i            | Building Info   | Flat Roof, Cement/Concrete Exterior |
| $\bigotimes$ | Parcel          | 20121                               |
|              | Zoning          | GC – General Commercial             |