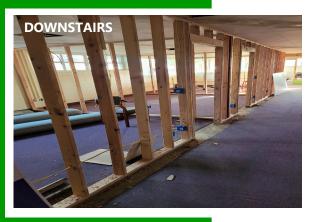

## **ABOUT THE PROPERTY**

Great value in this ideally located building in the heart of downtown Kelso that is close to all amenities is now available. This 8,000 SF building boasts good visibility, great signage opportunities, large storefront windows, and is spread over two floors. The ground-floor space is approx. 4,000 SF of large open work area, two offices or private meeting/conference rooms, a kitchen, and plenty of natural light. The basement level is approx. 4,000 SF that has offices roughly framed in but needs your personal touches and fresh ideas to complete the project. Call today for your private tour.