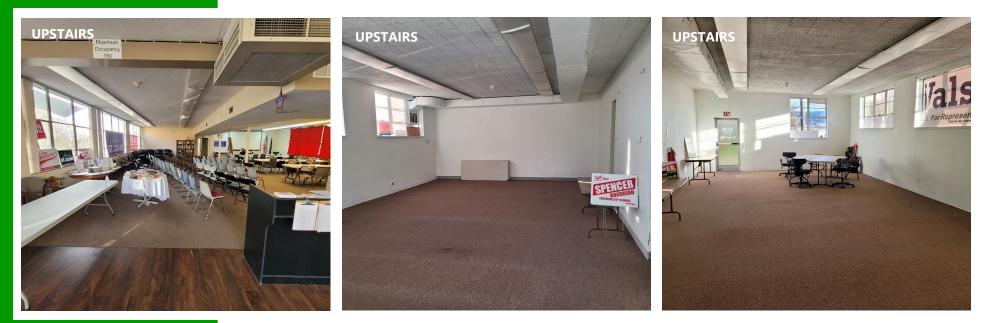

## **ABOUT THE PROPERTY**

Great value in this ideally located building in the heart of downtown Kelso that is close to all amenities is now available. This 8,000 SF building boasts good visibility, great signage opportunities, large storefront windows, and is spread over two floors. The ground-floor space is approx. 4,000 SF of large open work area, two offices or private meeting/conference rooms, a kitchen, and plenty of natural light. The basement level is approx. 4,000 SF that has offices roughly framed in but needs your personal touches and fresh ideas to complete the project. Call today for your private tour.