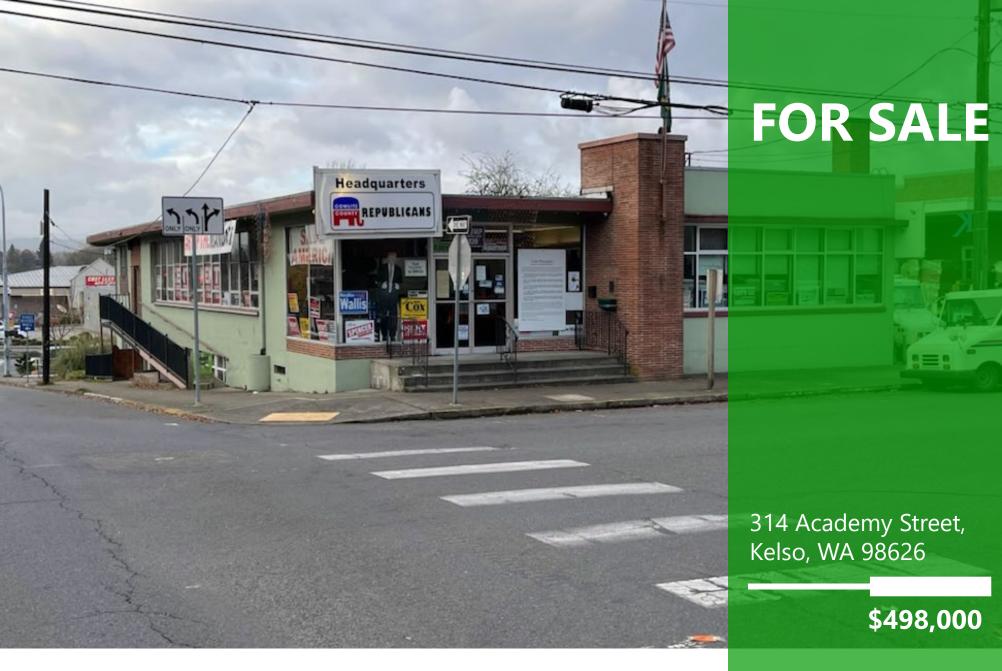

## **ABOUT THE PROPERTY**

Great value in this ideally located building in the heart of downtown Kelso that is close to all amenities is now available. This 8,000 SF building boasts good visibility, great signage opportunities, large storefront windows, and is spread over two floors. The ground-floor space is approx. 4,000 SF of large open work area, two offices or private meeting/conference rooms, a kitchen, and plenty of natural light. The basement level is approx. 4,000 SF that has offices roughly framed in but needs your personal touches and fresh ideas to complete the project. Call today for your private tour.

|              | Address         | 314 Academy Street, Kelso, WA 98626 |
|--------------|-----------------|-------------------------------------|
| s s          | Offering Price  | \$498,000                           |
|              | Price Per SF    | \$68.75                             |
|              | Total Land Area | 5,000 SF                            |
|              | Building Size   | 8,000 SF                            |
| i            | Building Info   | Flat Roof, Cement/Concrete Exterior |
| $\bigotimes$ | Parcel          | 20121                               |
|              | Zoning          | GC – General Commercial             |