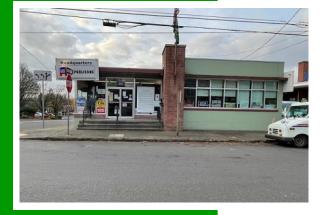

## **ABOUT THE PROPERTY**

Great value in this ideally located building in the heart of downtown Kelso that is close to all amenities is now available. This 8,000 SF building boasts good visibility, great signage opportunities, large storefront windows, and is spread over two floors. The ground-floor space is approx. 4,000 SF of large open work area, two offices or private meeting/conference rooms, a kitchen, and plenty of natural light. The basement level is approx. 4,000 SF that has offices roughly framed in but needs your personal touches and fresh ideas to complete the project. Call today for your private tour.