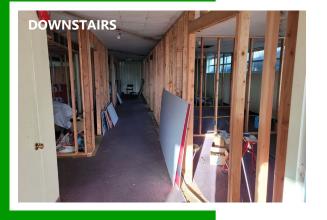

## **ABOUT THE PROPERTY**

Great value in this ideally located building in the heart of downtown Kelso that is close to all amenities is now available. This 8,000 SF building boasts good visibility, great signage opportunities, large storefront windows, and is spread over two floors. The ground-floor space is approx. 4,000 SF of large open work area, two offices or private meeting/conference rooms, a kitchen, and plenty of natural light. The basement level is approx. 4,000 SF that has offices roughly framed in but needs your personal touches and fresh ideas to complete the project. Call today for your private tour.