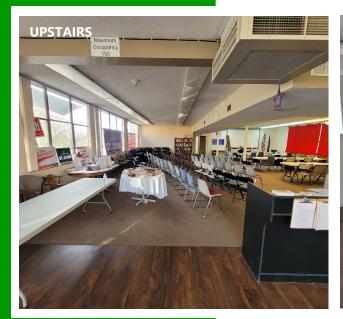

## **ABOUT THE PROPERTY**

Great value in this ideally located building in the heart of downtown Kelso that is close to all amenities is now available. This 8,000 SF building boasts good visibility, great signage opportunities, large storefront windows, and is spread over two floors. The ground-floor space is approx. 4,000 SF of large open work area, two offices or private meeting/conference rooms, a kitchen, and plenty of natural light. The basement level is approx. 4,000 SF that has offices roughly framed in but needs your personal touches and fresh ideas to complete the project. Call today for your private tour.