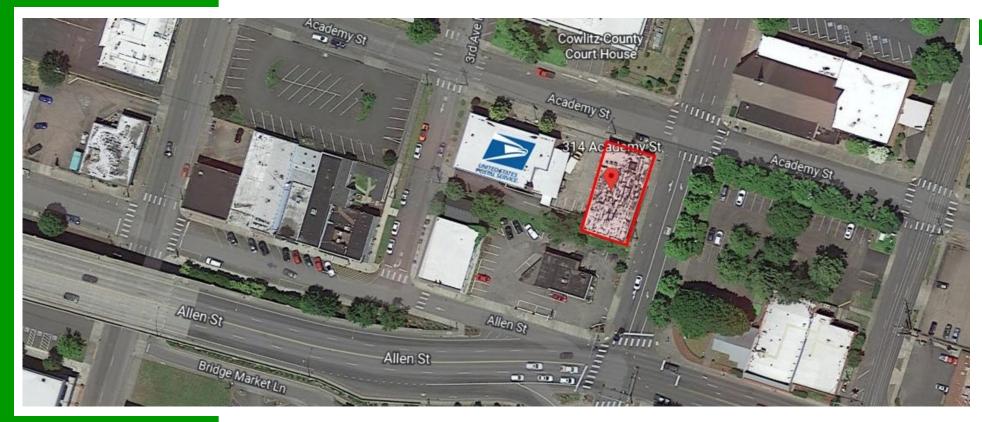

## **ABOUT THE PROPERTY**

Great value in this ideally located building in the heart of downtown Kelso that is close to all amenities is now available. This 8,000 SF building boasts good visibility, great signage opportunities, large storefront windows, and is spread over two floors. The ground-floor space is approx. 4,000 SF of large open work area, two offices or private meeting/conference rooms, a kitchen, and plenty of natural light. The basement level is approx. 4,000 SF that has offices roughly framed in but needs your personal touches and fresh ideas to complete the project. Call today for your private tour.

|    | Address         | 314 Academy Street, Kelso, WA 98626 |
|----|-----------------|-------------------------------------|
| \$ | Offering Price  | \$498,000                           |
|    | Price Per SF    | \$68.75                             |
|    | Total Land Area | 5,000 SF                            |
|    | Building Size   | 8,000 SF                            |
| i  | Building Info   | Flat Roof, Cement/Concrete Exterior |
|    | Parcel          | 20121                               |
|    | Zoning          | GC – General Commercial             |
|    |                 |                                     |