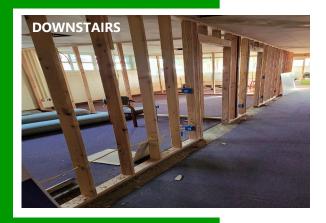

## **ABOUT THE PROPERTY**

Great value in this ideally located building in the heart of downtown Kelso that is close to all amenities is now available. This 8,000 SF building boasts good visibility, great signage opportunities, large storefront windows, and is spread over two floors. The ground-floor space is approx. 4,000 SF of large open work area, two offices or private meeting/conference rooms, a kitchen, and plenty of natural light. The basement level is approx. 4,000 SF that has offices roughly framed in but needs your personal touches and fresh ideas to complete the project. Call today for your private tour.