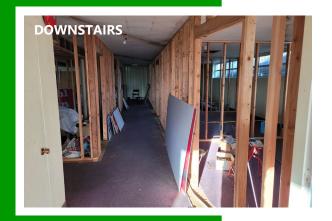

## **ABOUT THE PROPERTY**

Great value in this ideally located building in the heart of downtown Kelso that is close to all amenities is now available. This 8,000 SF building boasts good visibility, great signage opportunities, large storefront windows, and is spread over two floors. The ground-floor space is approx. 4,000 SF of large open work area, two offices or private meeting/conference rooms, a kitchen, and plenty of natural light. The basement level is approx. 4,000 SF that has offices roughly framed in but needs your personal touches and fresh ideas to complete the project. Call today for your private tour.