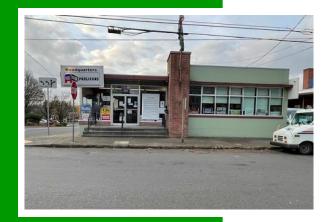

## **ABOUT THE PROPERTY**

Great value in this ideally located building in the heart of downtown Kelso that is close to all amenities is now available. This 8,000 SF building boasts good visibility, great signage opportunities, large storefront windows, and is spread over two floors. The ground-floor space is approx. 4,000 SF of large open work area, two offices or private meeting/conference rooms, a kitchen, and plenty of natural light. The basement level is approx. 4,000 SF that has offices roughly framed in but needs your personal touches and fresh ideas to complete the project. Call today for your private tour.

|    | Address         | 314 Academy Street, Kelso, WA 98626 |
|----|-----------------|-------------------------------------|
| \$ | Offering Price  | \$498,000                           |
|    | Price Per SF    | \$68.75                             |
|    | Total Land Area | 5,000 SF                            |
|    | Building Size   | 8,000 SF                            |
| i  | Building Info   | Flat Roof, Cement/Concrete Exterior |
|    | Parcel          | 20121                               |
|    | Zoning          | GC – General Commercial             |
|    |                 |                                     |