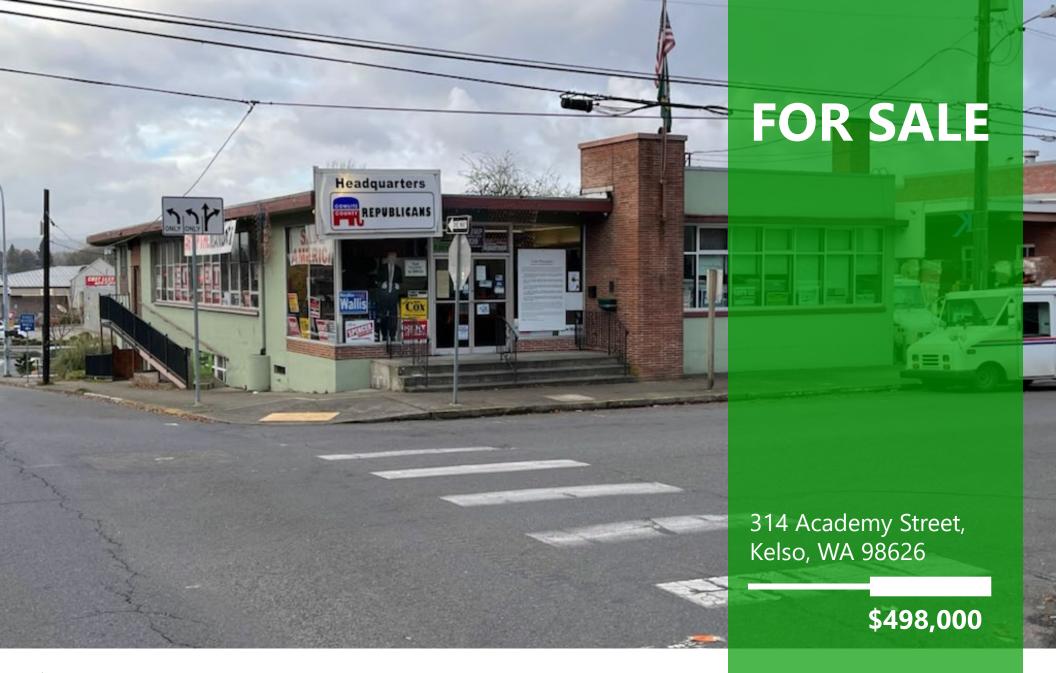

## **ABOUT THE PROPERTY**

Great value in this ideally located building in the heart of downtown Kelso that is close to all amenities is now available. This 8,000 SF building boasts good visibility, great signage opportunities, large storefront windows, and is spread over two floors. The ground-floor space is approx. 4,000 SF of large open work area, two offices or private meeting/conference rooms, a kitchen, and plenty of natural light. The basement level is approx. 4,000 SF that has offices roughly framed in but needs your personal touches and fresh ideas to complete the project. Call today for your private tour.

|    | Address         | 314 Academy Street, Kelso, WA 98626 |
|----|-----------------|-------------------------------------|
| \$ | Offering Price  | \$498,000                           |
|    | Price Per SF    | \$68.75                             |
|    | Total Land Area | 5,000 SF                            |
|    | Building Size   | 8,000 SF                            |
| i  | Building Info   | Flat Roof, Cement/Concrete Exterior |
|    | Parcel          | 20121                               |
|    | Zoning          | GC – General Commercial             |
|    |                 |                                     |