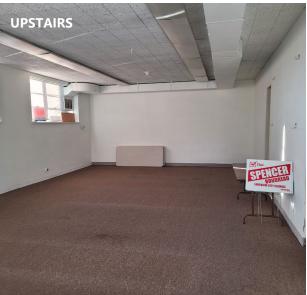

## **ABOUT THE PROPERTY**

Great value in this ideally located building in the heart of downtown Kelso that is close to all amenities is now available. This 8,000 SF building boasts good visibility, great signage opportunities, large storefront windows, and is spread over two floors. The ground-floor space is approx. 4,000 SF of large open work area, two offices or private meeting/conference rooms, a kitchen, and plenty of natural light. The basement level is approx. 4,000 SF that has offices roughly framed in but needs your personal touches and fresh ideas to complete the project. Call today for your private tour.