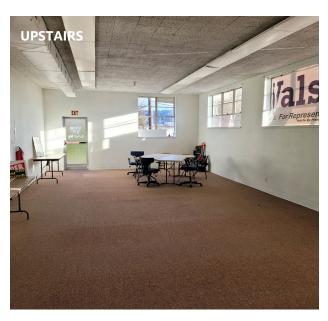

## **ABOUT THE PROPERTY**

Great value in this ideally located building in the heart of downtown Kelso that is close to all amenities is now available. This 8,000 SF building boasts good visibility, great signage opportunities, large storefront windows, and is spread over two floors. The ground-floor space is approx. 4,000 SF of large open work area, two offices or private meeting/conference rooms, a kitchen, and plenty of natural light. The basement level is approx. 4,000 SF that has offices roughly framed in but needs your personal touches and fresh ideas to complete the project. Call today for your private tour.