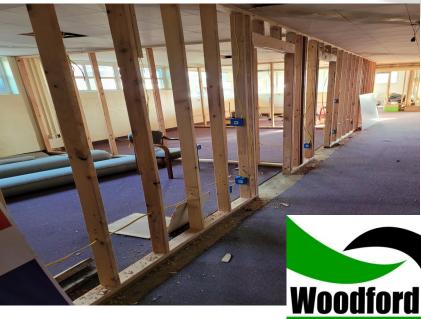

#### PROPERTY FEATURES

Great value in this ideally located building in the heart of downtown Kelso close to all amenities is now available. This 8,000 SF building boasts good visibility, great signage opportunities, large storefront windows, and is spread over two floors. The ground-floor space is approx. 4,000 SF of large open work area, two offices or private meeting/conference rooms, a kitchen, and plenty of natural light. The basement level is approx. 4,000 SF that has offices roughly framed in but needs your personal touches and fresh ideas to complete the project. Call today for your private tour.

# **PHOTOS**