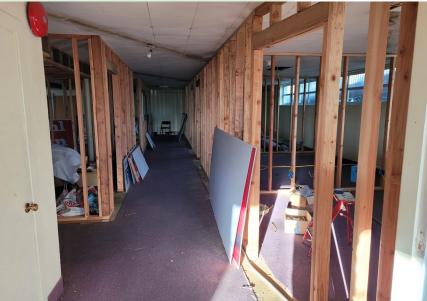

#### PROPERTY FEATURES

Great value in this ideally located building in the heart of downtown Kelso close to all amenities is now available. This 8,000 SF building boasts good visibility, great signage opportunities, large storefront windows, and is spread over two floors. The ground-floor space is approx. 4,000 SF of large open work area, two offices or private meeting/conference rooms, a kitchen, and plenty of natural light. The basement level is approx. 4,000 SF that has offices roughly framed in but needs your personal touches and fresh ideas to complete the project. Call today for your private tour.

# **PHOTOS**