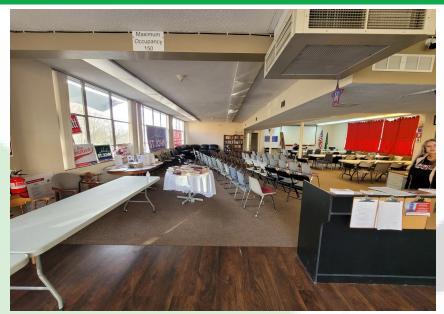

#### PROPERTY FEATURES

Great value in this ideally located building in the heart of downtown Kelso close to all amenities is now available. This 8,000 SF building boasts good visibility, great signage opportunities, large storefront windows, and is spread over two floors. The ground-floor space is approx. 4,000 SF of large open work area, two offices or private meeting/conference rooms, a kitchen, and plenty of natural light. The basement level is approx. 4,000 SF that has offices roughly framed in but needs your personal touches and fresh ideas to complete the project. Call today for your private tour.

# **PHOTOS**