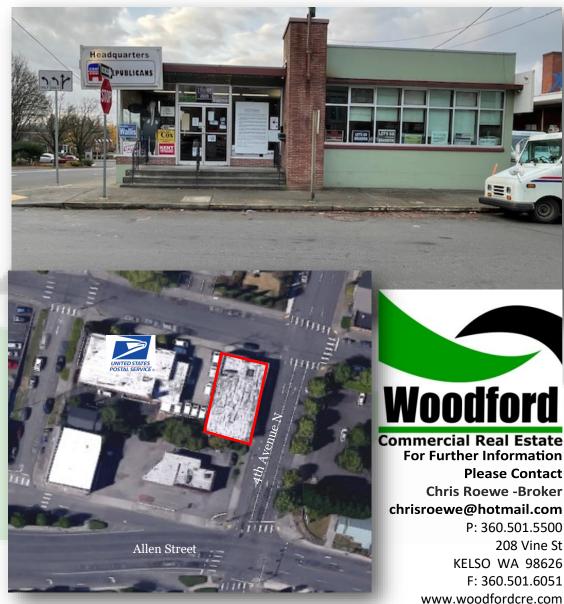

## FOR SALE

### 314 Academy Street Kelso, WA 98626

Please Contact

P: 360.501.5500

**KELSO WA 98626** F: 360.501.6051

www.woodfordcre.com

208 Vine St

**Chris Roewe -Broker** 

#### **PROPERTY INFORMATION**

Price: \$550,000

**Building Size:** 8,000 SF +/-

Lot Size: 5,000 SF +/-

Tax ID: 2-0121

#### PROPERTY FEATURES

Great value in this ideally located building in the heart of downtown Kelso close to all amenities is now available. This 8,000 SF building boasts good visibility, great signage opportunities, large storefront windows, and is spread over two floors. The ground-floor space is approx. 4,000 SF of large open work area, two offices or private meeting/conference rooms, a kitchen, and plenty of natural light. The basement level is approx. 4,000 SF that has offices roughly framed in but needs your personal touches and fresh ideas to complete the project. Call today for your private tour.