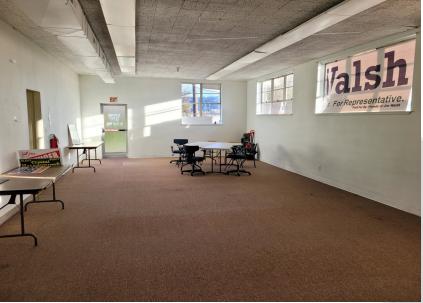

#### PROPERTY FEATURES

Great value in this ideally located building in the heart of downtown Kelso close to all amenities is now available. This 8,000 SF building boasts good visibility, great signage opportunities, large storefront windows, and is spread over two floors. The ground-floor space is approx. 4,000 SF of large open work area, two offices or private meeting/conference rooms, a kitchen, and plenty of natural light. The basement level is approx. 4,000 SF that has offices roughly framed in but needs your personal touches and fresh ideas to complete the project. Call today for your private tour.

# **PHOTOS**