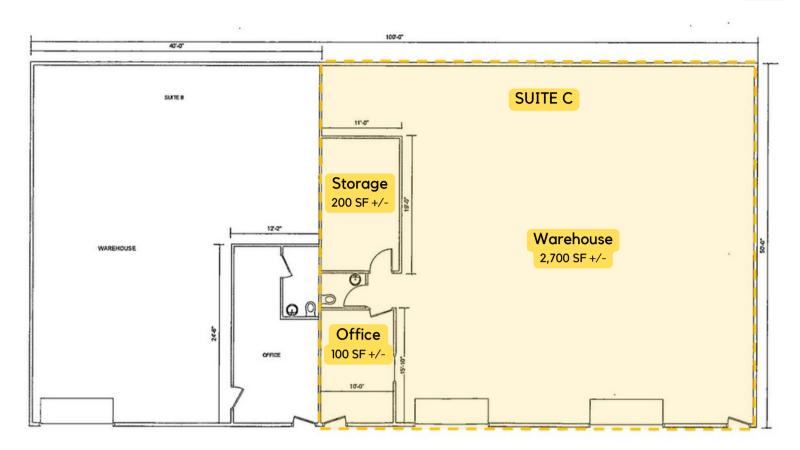

## ABOUT THE PROPERTY

Rare warehouse now available for lease in the industrial area of Longview. This warehouse suite is approx. 3,000 SF and includes 2 garage doors, tall ceilings, a storage room, an office and a private bathroom. Location includes signage opportunities, plenty of parking and close to I-5. Asking lease rate is \$2,250 per month plus triple nets. Call today for your private tour. *Available May 1st, 2024.* 

## **PROPERTY DETAIL**

PARKING

OFFICE &

STORAGE

woodfordcre.com

chrisroewe@hotmail.com

Chris Roewe Partner Broker

GET