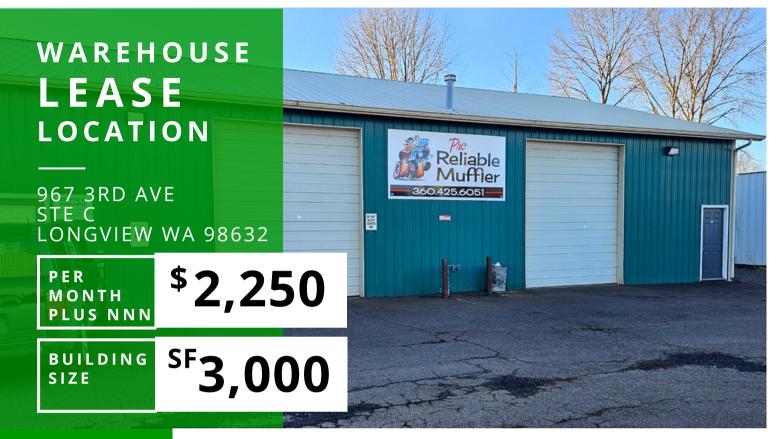

## WAREHOUSE FOR LEASE

## ABOUT THE PROPERTY

Rare warehouse now available for lease in the industrial area of Longview. This warehouse suite is approx. 3,000 SF and includes 2 garage doors, tall ceilings, a storage room, an office and a private bathroom. Location includes signage opportunities, plenty of parking and close to I-5. Asking lease rate is \$2,250 per month plus triple nets. Call today for your private tour. *Available May 1st, 2024.* 