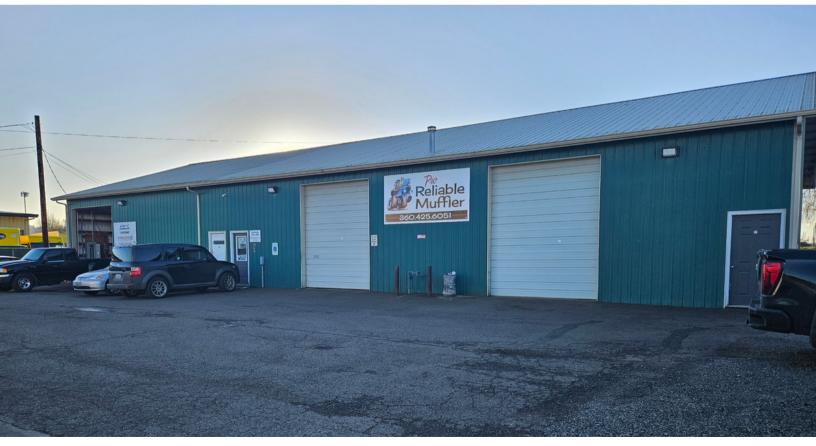

## ABOUT THE PROPERTY

Rare warehouse now available for lease in the industrial area of Longview. This warehouse suite is approx. 3,000 SF and includes 2 garage doors, tall ceilings, a storage room, an office and a private bathroom. Location includes signage opportunities, plenty of parking and close to I-5. Asking lease rate is \$2,250 per month plus triple nets. Call today for your private tour. *Available May 1st, 2024.* 