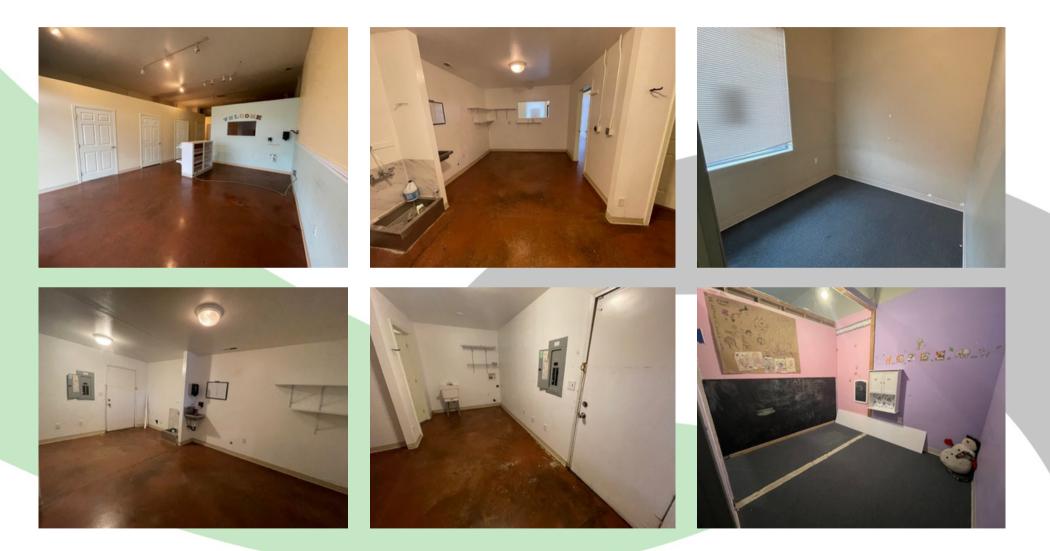

# PHOTOS

#### **PROPERTY FEATURES**

FOR LEASE: Great value in this opportunity to lease quality retail space in this highly visible strip center in West Longview. Suite 105 is 1,000 SF spread over multiple offices with plenty of storage, a good-sized reception/waiting area, restroom, and has the potential to be a restaurant space. Asking \$1,400 per month plus electricity and garbage. This strip center boasts excellent signage, good visibility, plenty of parking, and a good mix of co-tenants. Multiple uses are allowed within zoning. Call today for additional information or to schedule your private tour.