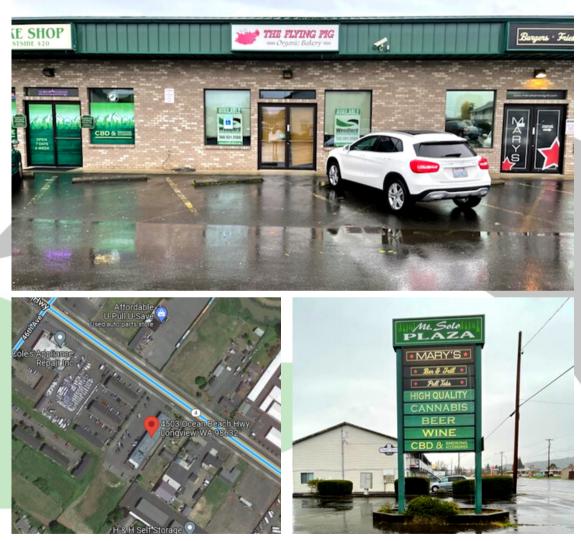

## FOR LEASE 4503 Ocean Beach Hwy, Ste 105 Longview, WA 98632

#### **PROPERTY FEATURES**

FOR LEASE: Great value in this opportunity to lease quality retail space in this highly visible strip center in West Longview. Suite 105 is 1,000 SF spread over multiple offices with plenty of storage, a good-sized reception/waiting area, restroom, and has the potential to be a restaurant space. Asking \$1,400 per month plus electricity and garbage. This strip center boasts excellent signage, good visibility, plenty of parking, and a good mix of co-tenants. Multiple uses are allowed within zoning. Call today for additional information or to schedule your private tour.