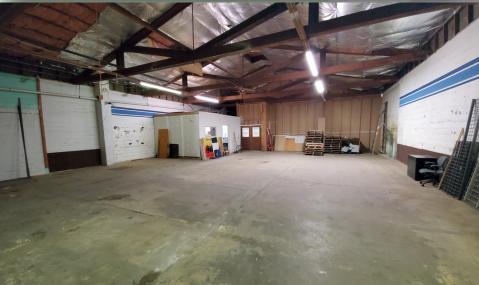

#### **PROPERTY FEATURES**

Unique opportunity to maximize this building's potential with your vision and fresh ideas. This building features approx. 5,640 SF of mostly open space with tall ceilings, large storefront windows with lots of natural light, multiple large offices, and much more. An approx. 1,000 SF of additional warehouse space is ground leased through BNSF that is fully finished with a large grade door. Zoning allows for multiple uses. Call today for more information or to schedule your private tour.

# **PHOTOS**