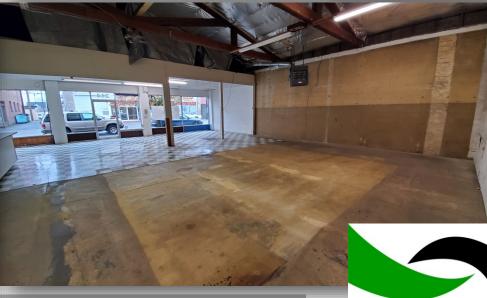

#### **PROPERTY FEATURES**

Unique opportunity to maximize this building's potential with your vision and fresh ideas. This building features approx. 5,640 SF of mostly open space with tall ceilings, large storefront windows with lots of natural light, multiple large offices, and much more. An approx. 1,000 SF of additional warehouse space is ground leased through BNSF that is fully finished with a large grade door. Zoning allows for multiple uses. Call today for more information or to schedule your private tour.

# **PHOTOS**