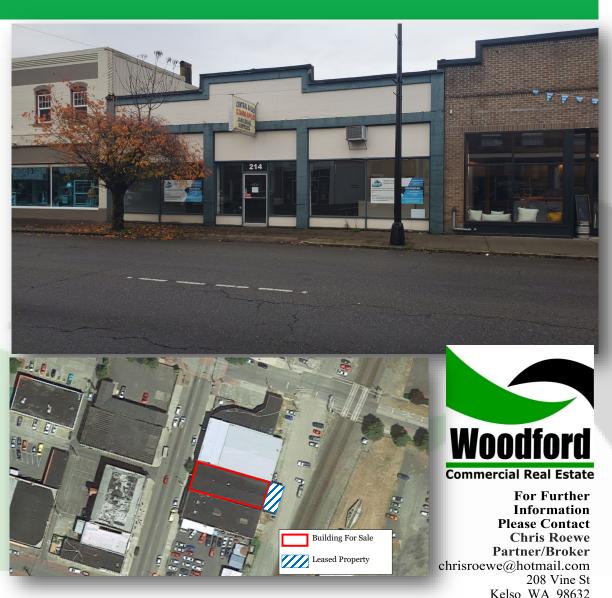

## FOR SALE

### 214 S Tower Avenue Centralia, WA 98531

P 360.501.5500 F 360.501.6051 www.woodfordcre.com

#### PROPERTY DEMOGRAPHICS

**PRICE:** \$350,000

\*\*\*BUILDING SIZE: 5,640 SF +/- \*

**LOT SIZE:** 5,640 SF +/-

**TAX ID:** 000097000000

#### **PROPERTY FEATURES**

Unique opportunity to maximize this building's potential with your vision and fresh ideas. This building features approx. 5,640 SF of mostly open space with tall ceilings, large storefront windows with lots of natural light, multiple large offices, and much more. An approx. 1,000 SF of additional warehouse space is ground leased through BNSF that is fully finished with a large grade door. Zoning allows for multiple uses. Call today for more information or to schedule your private tour.