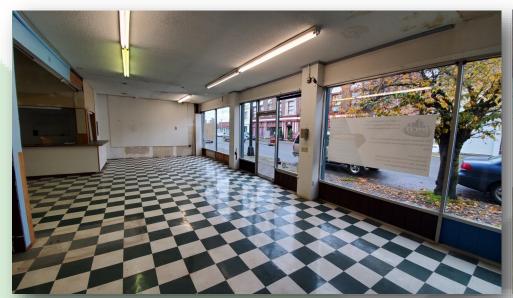

#### **PROPERTY FEATURES**

Unique opportunity to maximize this building's potential with your vision and fresh ideas. This building features approx. 5,640 SF of mostly open space with tall ceilings, large storefront windows with lots of natural light, multiple large offices, and much more. An approx. 1,000 SF of additional warehouse space is ground leased through BNSF that is fully finished with a large grade door. Zoning allows for multiple uses. Call today for more information or to schedule your private tour.

# **PHOTOS**