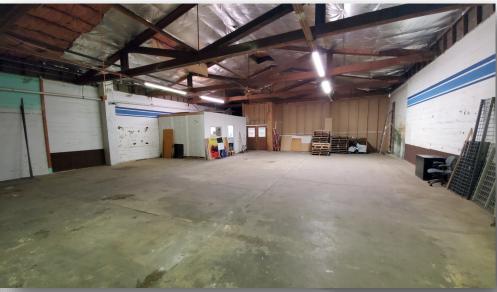

#### **PROPERTY FEATURES**

Unique opportunity to maximize this building's potential with your vision and fresh ideas. This building features approx. 5,640 SF of mostly open space with tall ceilings, large storefront windows with lots of natural light, multiple large offices, and much more. An approx. 1,000 SF of additional warehouse space is ground leased through BNSF that is fully finished with a large grade door. Zoning allows for multiple uses. Call today for more information or to schedule your private tour.

# **PHOTOS**