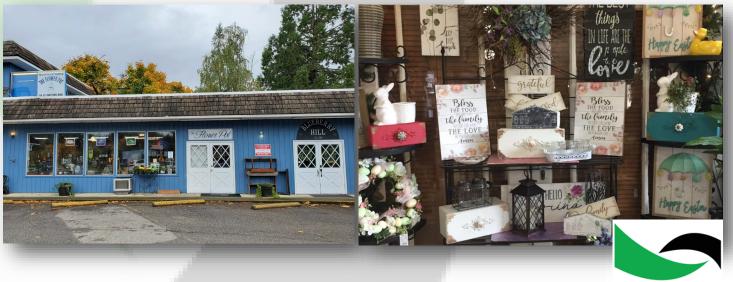

## **The Flower Pot**

## LOCATION: ESTABLISHED: LEASABLE: LEASE RATE & TERM:

1254 D Mt. St. Helens Way NE, Castle Rock, WA 98611

1971

1,200 Square Feet +/-

\$980.00 Per Month (Currently Month-To-Month) Lease Extension To Be Negotiated

Opportunity knocks with this well-established and popular floral business that has been open for over 50 years in Castle Rock. The sales price includes the business, equipment, inventory, and has great potential for upside. Step into a profitable business with a Seller who is willing to train a new owner for success. Detailed information is available with a signed NDA. Call today!