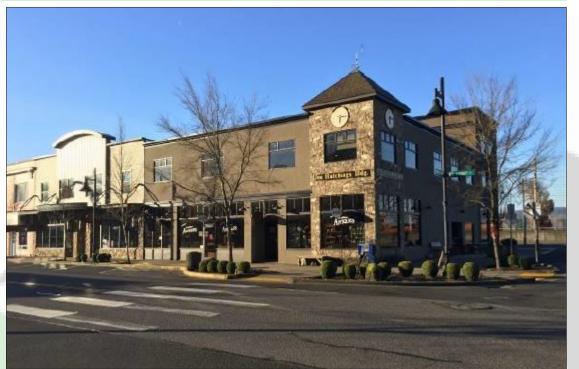

## 299 N 1st Street Kalama, WA 98625

### **PROPERTY FEATURES**

FOR LEASE: Multi-level office in class A building in highly visible and desired downtown Kalama now available. This space features 2,500 SF spread over multiple levels with 6 good sized offices, an open reception/waiting area, two restrooms, large work space that can be converted into a conference room and has multiple entrances. Located adjacent to I5, this building boasts excellent exposure, good signage, plenty of street parking, and is close to all that Kalama has to offer. Asking \$1,900 per month plus utilities. Call today for your private tour.