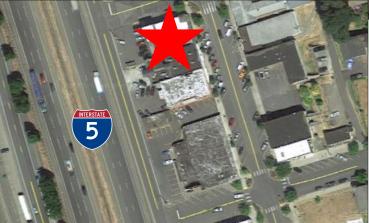

### **PROPERTY FEATURES**

FOR LEASE: Multi-level office in class A building in highly visible and desired downtown Kalama now available. This space features 2,500 SF spread over multiple levels with 6 good sized offices, an open reception/waiting area, two restrooms, large work space that can be converted into a conference room and has multiple entrances. Located adjacent to I5, this building boasts excellent exposure, good signage, plenty of street parking, and is close to all that Kalama has to offer. Asking \$1,900 per month plus utilities. Call today for your private tour.