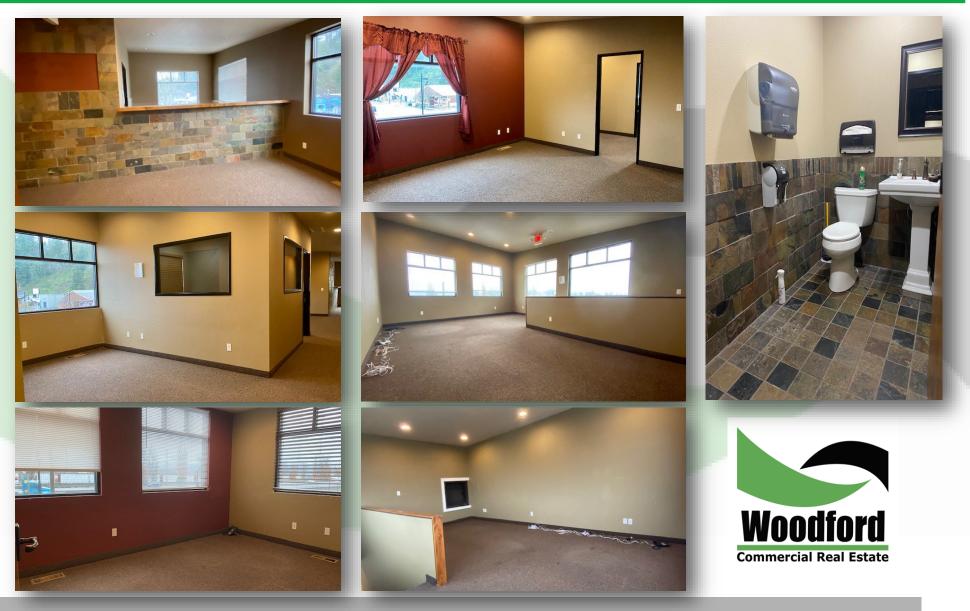

### **PROPERTY FEATURES**

FOR LEASE: Multi-level office in class A building in highly visible and desired downtown Kalama now available. This space features 2,500 SF spread over multiple levels with 6 good sized offices, an open reception/waiting area, two restrooms, large work space that can be converted into a conference room and has multiple entrances. Located adjacent to I5, this building boasts excellent exposure, good signage, plenty of street parking, and is close to all that Kalama has to offer. Asking \$1,900 per month plus utilities. Call today for your private tour.