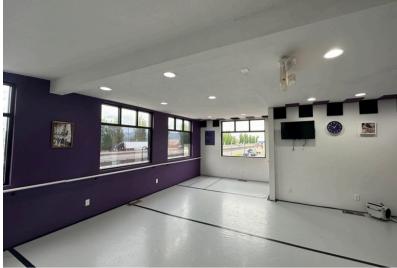

## **ABOUT THE PROPERTY**

Multi-level office/retail in one of the classiest buildings in the highly visible and desired downtown Kalama now available. This space features 2,500 SF spread over multiple levels with 4-6 good sized offices, an open reception/waiting area, two restrooms, and a large workspace that can be converted into a conference room and has multiple entrances. Located adjacent to I5, this building boasts excellent exposure, good signage, plenty of parking, and is close to all that Kalama has to offer. Asking \$2,000 per month plus utilities. Call today for your private tour.