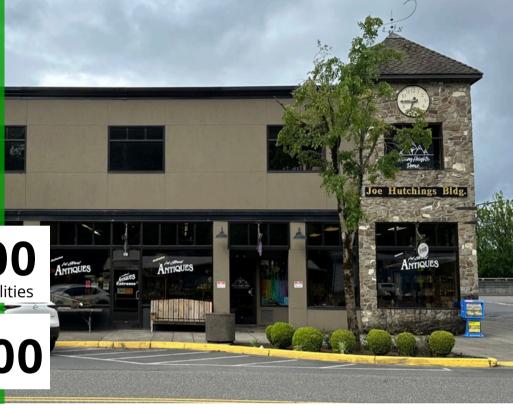

299 N 1<sup>ST</sup> STREET KALAMA, WA 98625

\$2,000 Plus Utilities

SPACE SIZE <sup>SF</sup>2,500

## **ABOUT THE PROPERTY**

Multi-level office/retail in one of the classiest buildings in the highly visible and desired downtown Kalama now available. This space features 2,500 SF spread over multiple levels with 4-6 good sized offices, an open reception/waiting area, two restrooms, and a large workspace that can be converted into a conference room and has multiple entrances. Located adjacent to I5, this building boasts excellent exposure, good signage, plenty of parking, and is close to all that Kalama has to offer. Asking \$2,000 per month plus utilities. Call today for your private tour.