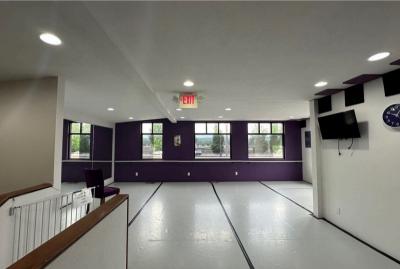

## **ABOUT THE PROPERTY**

Multi-level office/retail in one of the classiest buildings in the highly visible and desired downtown Kalama now available. This space features 2,500 SF spread over multiple levels with 4-6 good sized offices, an open reception/waiting area, two restrooms, and a large workspace that can be converted into a conference room and has multiple entrances. Located adjacent to I5, this building boasts excellent exposure, good signage, plenty of parking, and is close to all that Kalama has to offer. Asking \$2,000 per month plus utilities. Call today for your private tour.