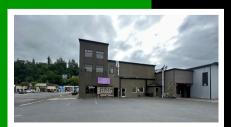

299 N 1<sup>ST</sup> STREET KALAMA, WA 98625

\$2,000 Plus Utilities

SPACE SIZE <sup>SF</sup>2,500

## **ABOUT THE PROPERTY**

Multi-level office/retail in one of the classiest buildings in the highly visible and desired downtown Kalama now available. This space features 2,500 SF spread over multiple levels with 4-6 good sized offices, an open reception/waiting area, two restrooms, and a large workspace that can be converted into a conference room and has multiple entrances. Located adjacent to I5, this building boasts excellent exposure, good signage, plenty of parking, and is close to all that Kalama has to offer. Asking \$2,000 per month plus utilities. Call today for your private tour.