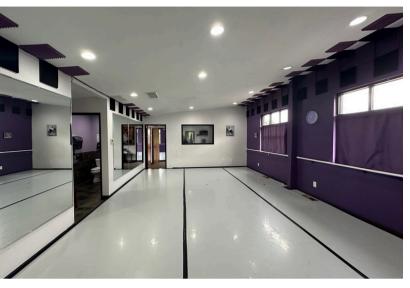

## **ABOUT THE PROPERTY**

Multi-level office/retail in one of the classiest buildings in the highly visible and desired downtown Kalama now available. This space features 2,500 SF spread over multiple levels with 4-6 good sized offices, an open reception/waiting area, two restrooms, and a large workspace that can be converted into a conference room and has multiple entrances. Located adjacent to I5, this building boasts excellent exposure, good signage, plenty of parking, and is close to all that Kalama has to offer. Asking \$2,000 per month plus utilities. Call today for your private tour.