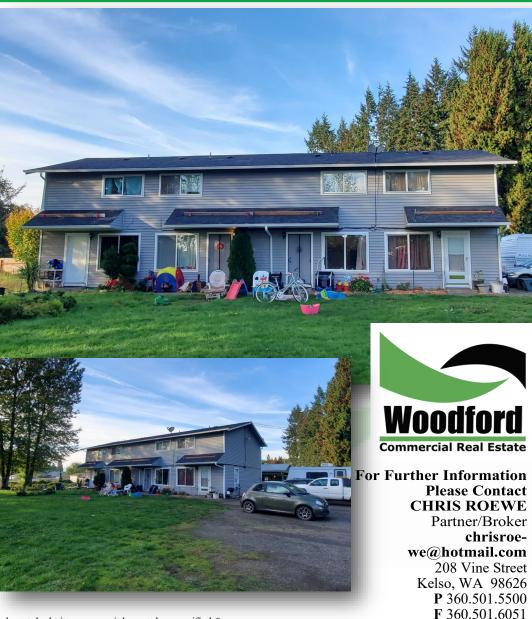

### **PROPERTY INFORMATION**

**PRICE:** \$675,000

**TAX ID:** 5-0617

BLDG SIZE: 3,584 SF

\*4 Units at 896 SF Each\*

**LAND SIZE:** 22,650 SF

#### **INVESTMENT HIGHLIGHT**

Rare find with this Woodland townhouse style fourplex that sits on an oversized lot. These fourplex units are approximately 896 SF with two bed/one bath units and have long-term tenants in place. Newer roof, vinyl windows, and plenty of parking with potential upside in the rents. Please do not disturb the tenants. This rare property would make an excellent addition to your portfolio. Call today for additional information or to schedule your private tour.