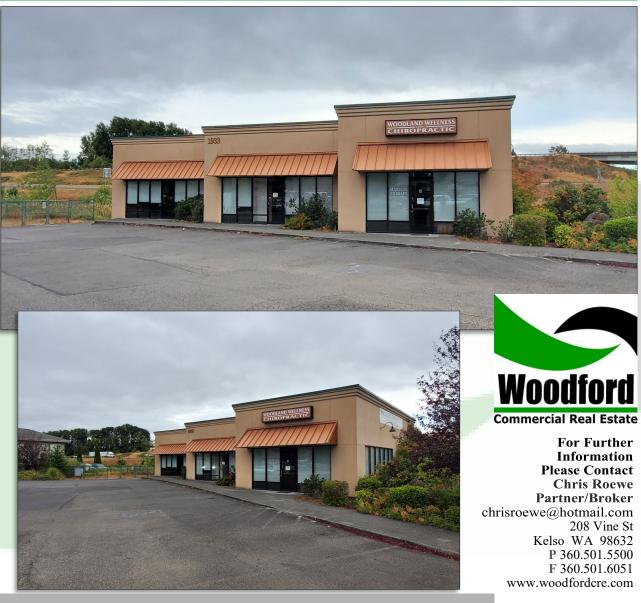

## FOR LEASE

#### 1933 Belmont Loop Woodland, WA 98674

#### PROPERTY INFORMATION

**ADDRESS:** 1933 Belmont Loop

**LEASE RATE:** \$1.50 Per SF + NNN

**SIZE:** 787 SF—2,958 SF

**TAX ID:** 5-04211509

#### **PROPERTY FEATURES**

FOR LEASE: Ideally located and I-5 visible building now available off Exit 22 in Woodland. This building boasts excellent exposure, good signage, large store front windows, plenty of parking, and is located close to Woodland's booming retail area including Wal-Mart, Red Canoe, Popeyes, and much more. This building features up to 2,958 SF spread over multiple suites with good sized offices, open reception and work area, conference room, multiple restrooms, and a breakroom with a sink. These spaces can be divided into as small as 787 SF suites. Asking rate of \$1.50 per SF plus triple nets. Call today for your private tour.