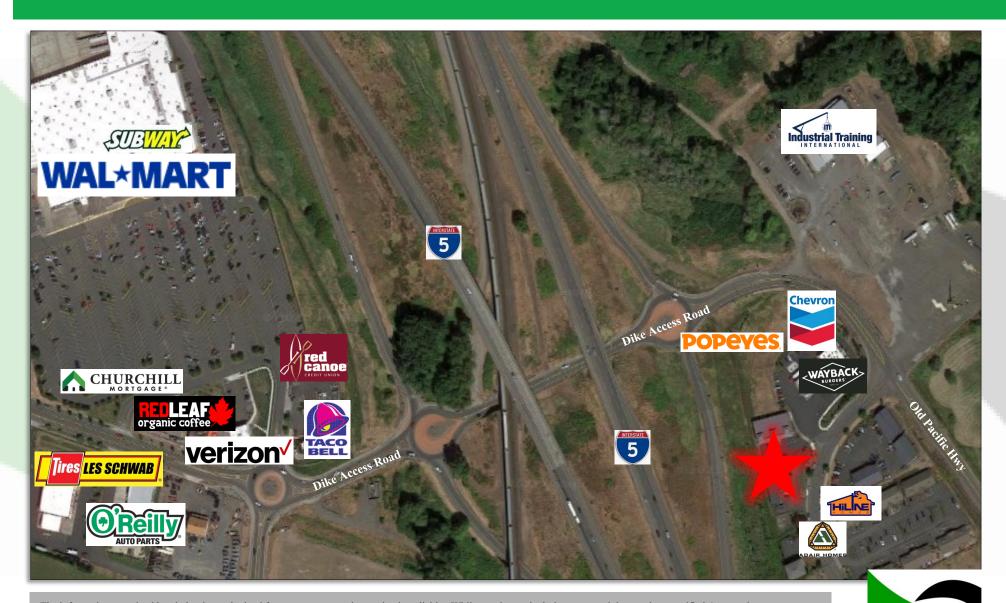

# **AERIAL**

### 1933 Belmont Loop Woodland, WA 98674

Commercial Real Estate

The information contained herein has been obtained from sources we understand to be reliable. Whilst we do not doubt its accuracy it has not been verified & we make no guarantees, warranty or representations about it. Any projections, opinions, assumptions or estimates used are for example only. You & your advisors should conduct a careful independent investigation of the property to determine the property's satisfaction to your needs. © Woodford Commercial Real Estate.