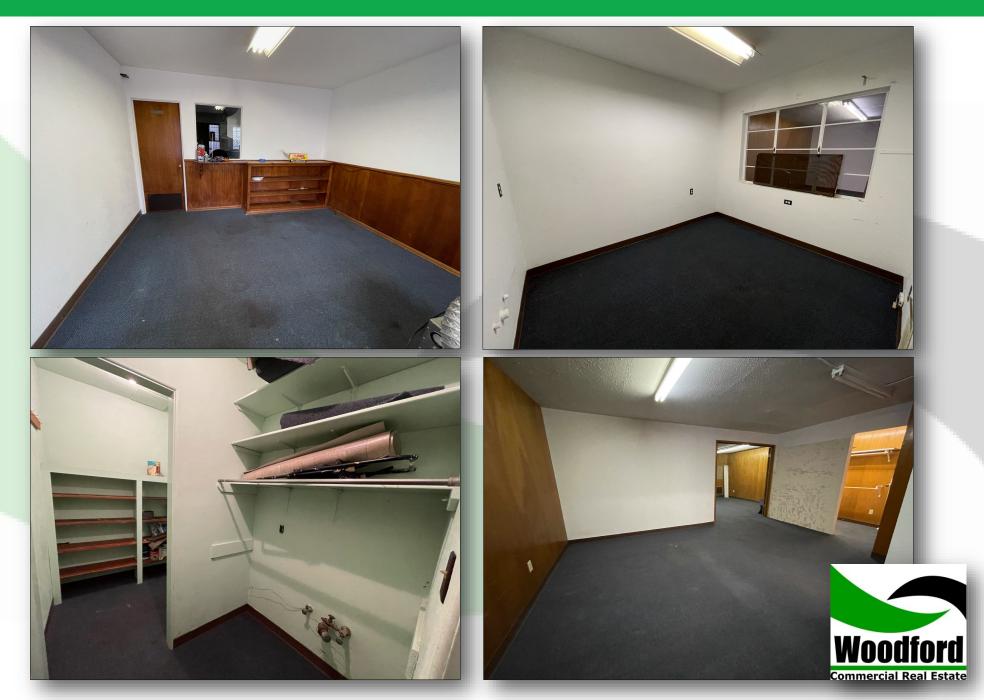

#### **PROPERTY FEATURES**

FOR LEASE: Opportunity knocks with this stand alone building in the heart of downtown Castle Rock. This building has a wide array of potential uses including office, retail, restaurant, and much more. The building is approx. 1,500 SF and is currently an office setup with multiple offices, restrooms, open work areas, and a fenced rear court yard. Asking \$1,500 per month plus utilities. Tenant improvements may be available to qualified tenants. Call today for your private tour.