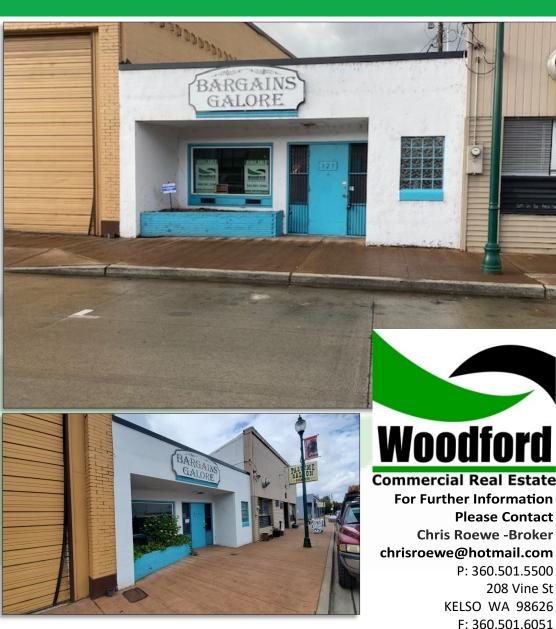

#### **PROPERTY FEATURES**

FOR LEASE: Opportunity knocks with this stand alone building in the heart of downtown Castle Rock. This building has a wide array of potential uses including office, retail, restaurant, and much more. The building is approx. 1,500 SF and is currently an office setup with multiple offices, restrooms, open work areas, and a fenced rear court yard. Asking \$1,500 per month plus utilities. Tenant improvements may be available to qualified tenants. Call today for your private tour.