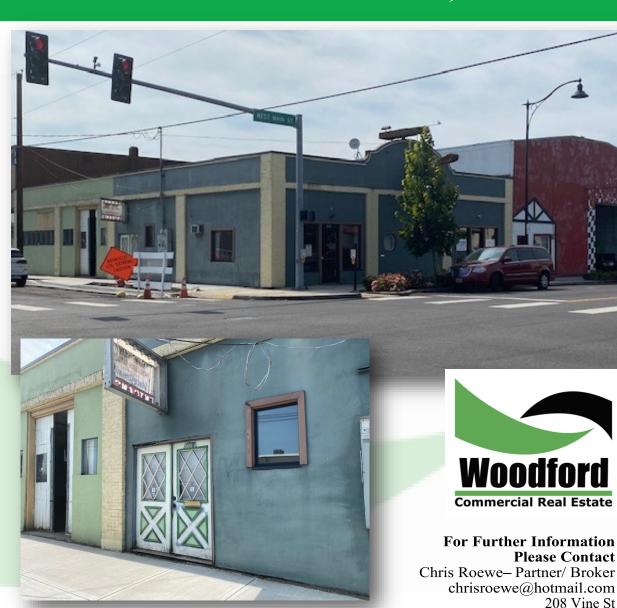

## 500 W Main Street Kelso, WA 98626

**KELSO WA 98626** 

www.woodfordcre.com

P 360.501.5500 ■ F 360.501.6051

## PROPERTY DEMOGRAPHICS

**Address:** 500 W Main Street Ste. A

**Price:** \$650 Per Month + Utilities

**Size:** 600 SF +/-

\*Available April 1st, 2022\*

## PROPERTY FEATURES

FOR LEASE: Mixed-use office/retail space close to all amenities coming soon for lease. This corner building features high visibility, good signage opportunities, and much more. Suite A is approximately 600 SF of office or retail space spread over two open rooms. Asking \$650 per month plus utilities. Call today for additional information or to schedule your private tour.