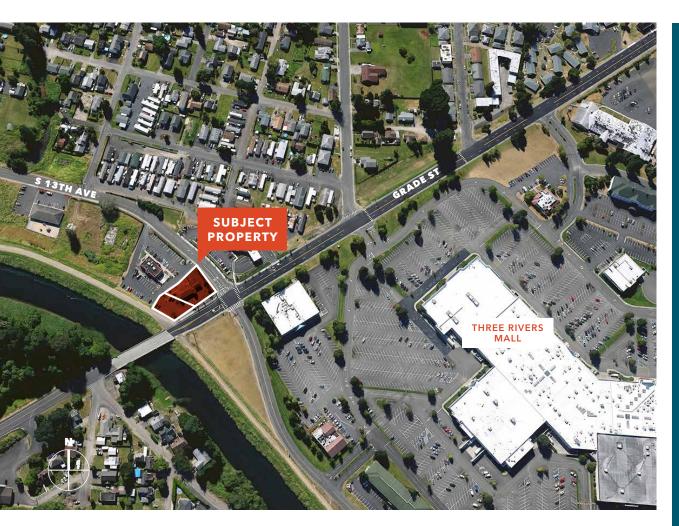

1000 S 13th Ave

KELSO, WA

**ADJACENT** to Dairy Queen

**NEARBY** shopping mall corner lot

**PRIME** QSR site

**NO** financial institution for 3 years