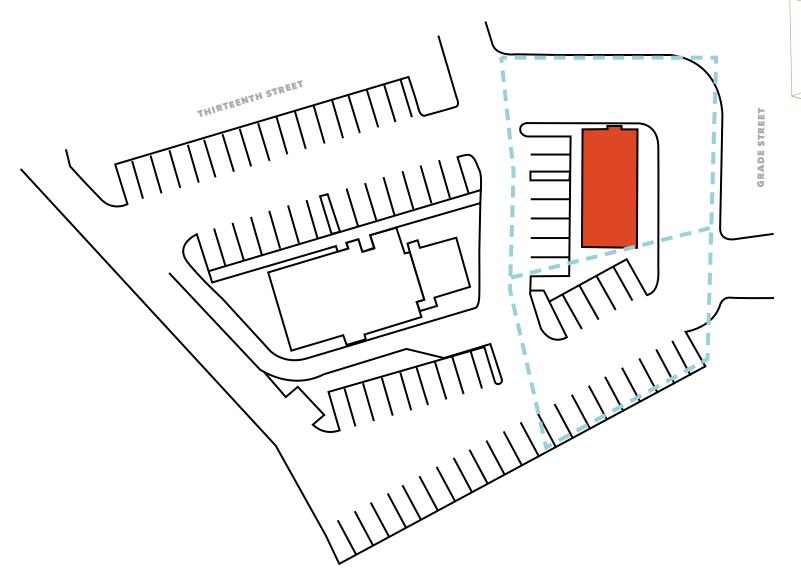

**DRIVE THRU** 2 lanes

AVAILABLE 1,869 SF bank branch

**LAND SIZE** 20,038 SF (0.46 acres)

**YEAR BUILT** 1997

PARKING 18 stalls

**ZONING** Commercial

MONUMENT signage

BANK OFFICES closing October 31, 2021

**ADJACENT** to Dairy Queen

**NEARBY** shopping mall corner lot

**PRIME** QSR site

**NO** financial institution for 3 years