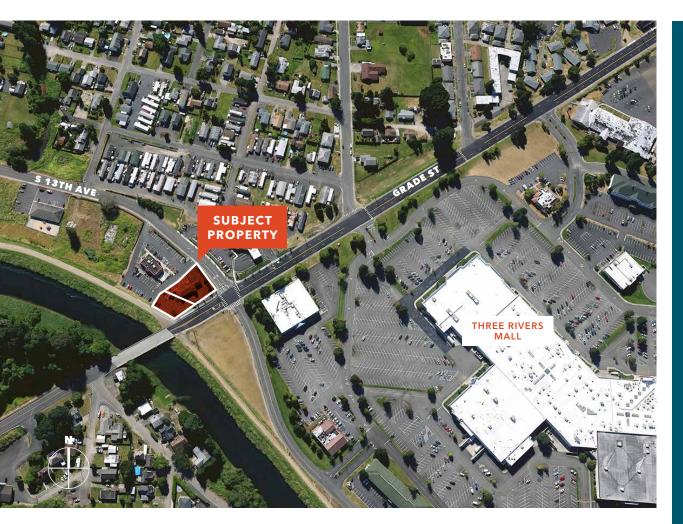

# 1000 S 13th Ave

KELSO, WA

### 1,869 SF on 0.46 acres with drive-thru

EVAN PARKER Kidder Mathews 360.705.0174 evan.parker@kidder.com AMY EVANS, JD Kidder Mathews 360.705.1337 amy.evans@kidder.com CHRIS ROEWE Woodford Commercial 360.501.5500 chrisroewe@hotmail.com

| DRIVE THRU 2 lanes                                                                    |
|---------------------------------------------------------------------------------------|
| AVAILABLE 1,869 SF bank branch                                                        |
| LAND SIZE 20,038 SF (0.46 acres)                                                      |
| YEAR BUILT 1997                                                                       |
| PARKING 18 stalls                                                                     |
| ZONING Commercial                                                                     |
| MONUMENT signage                                                                      |
| ADJACENT to Dairy Queen                                                               |
| <b>NEARBY</b> shopping mall corner lot<br><b>NO</b> financial institution for 3 years |
|                                                                                       |