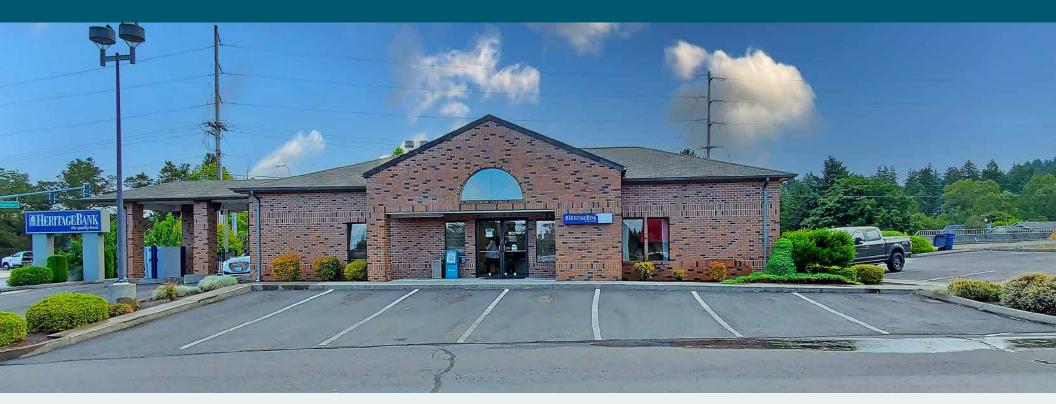

# FOR SALE \$513,975

# 1000 S 13th Ave

KELSO, WA

### 1,869 SF on 0.46 acres with drive-thru

EVAN PARKER Kidder Mathews 360.705.0174 evan.parker@kidder.com AMY EVANS, JD Kidder Mathews 360.705.1337 amy.evans@kidder.com CHRIS ROEWE Woodford Commercial 360.501.5500 chrisroewe@hotmail.com

| DRIVE THRU 2 lanes                                                                    |
|---------------------------------------------------------------------------------------|
| AVAILABLE 1,869 SF bank branch                                                        |
| LAND SIZE 20,038 SF (0.46 acres)                                                      |
| YEAR BUILT 1997                                                                       |
| PARKING 18 stalls                                                                     |
| ZONING Commercial                                                                     |
| MONUMENT signage                                                                      |
| ADJACENT to Dairy Queen                                                               |
| <b>NEARBY</b> shopping mall corner lot<br><b>NO</b> financial institution for 3 years |
|                                                                                       |