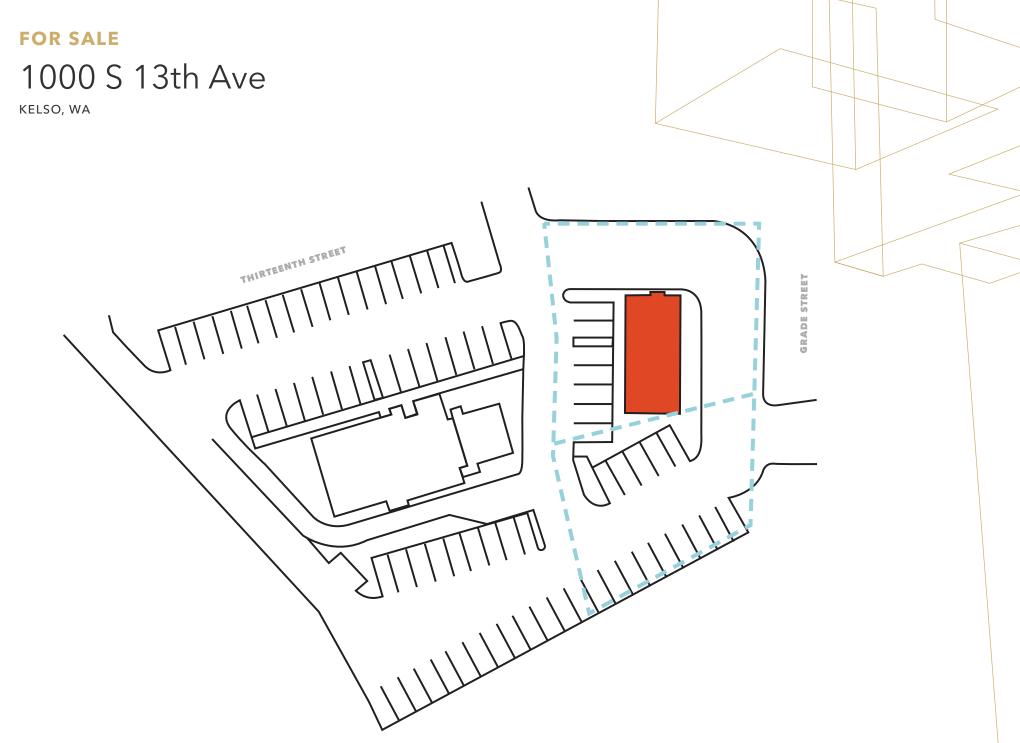

# 1000 S 13th Ave

KELSO, WA

| DRIVE THRU 2 lanes                                                                    |
|---------------------------------------------------------------------------------------|
| AVAILABLE 1,869 SF bank branch                                                        |
| LAND SIZE 20,038 SF (0.46 acres)                                                      |
| YEAR BUILT 1997                                                                       |
| PARKING 18 stalls                                                                     |
| ZONING Commercial                                                                     |
| MONUMENT signage                                                                      |
| ADJACENT to Dairy Queen                                                               |
| <b>NEARBY</b> shopping mall corner lot<br><b>NO</b> financial institution for 3 years |
|                                                                                       |