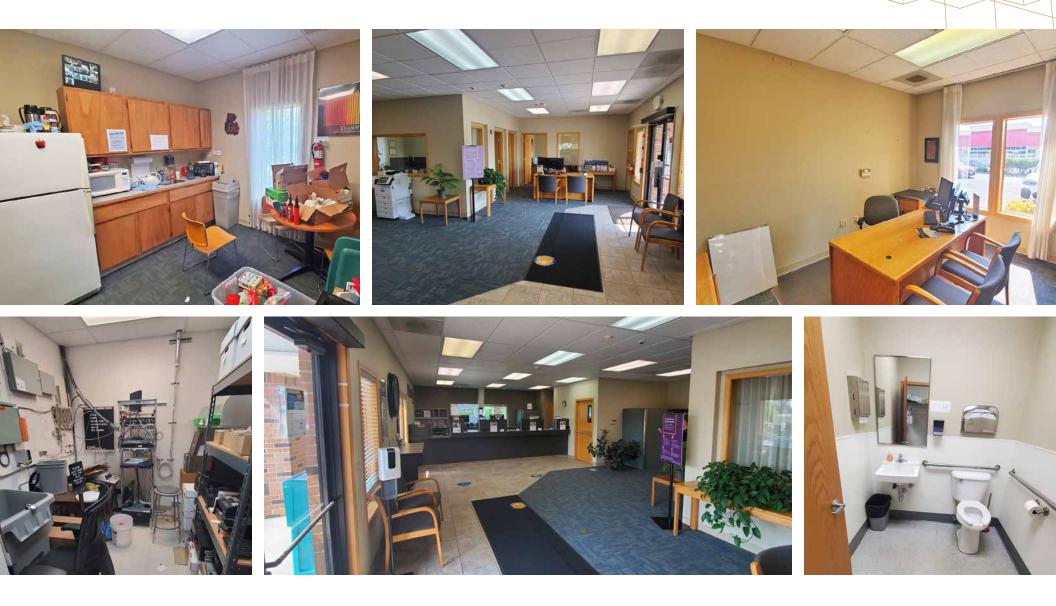

| DRIVE THRU 2 lanes                                                                    |
|---------------------------------------------------------------------------------------|
| AVAILABLE 1,869 SF bank branch                                                        |
| LAND SIZE 20,038 SF (0.46 acres)                                                      |
| YEAR BUILT 1997                                                                       |
| PARKING 18 stalls                                                                     |
| ZONING Commercial                                                                     |
| MONUMENT signage                                                                      |
| ADJACENT to Dairy Queen                                                               |
| <b>NEARBY</b> shopping mall corner lot<br><b>NO</b> financial institution for 3 years |
|                                                                                       |