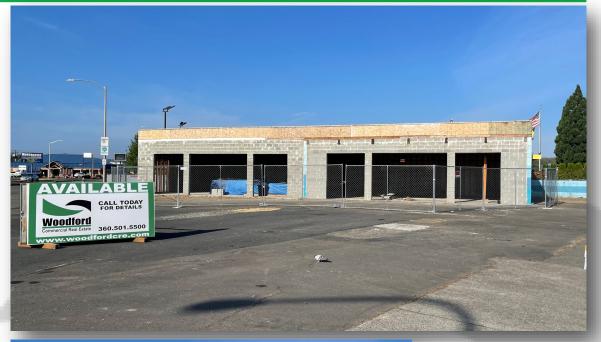

#### PROPERTY DEMOGRAPHICS

**PRICE:** \$325,000

**BUILDING SIZE:** 2,496 SF +/-

**LOT SIZE:** 10,829 SF +/-

**TRAFFIC:** 55,000 +/- VPD

**TAX ID:** 09531

#### **PROPERTY FEATURES**

LOCATION LOCATION With this project property in one of the intersections in town with approx. 55,000 vehicles per day. This building is approx. 2,496 SF that is broken into two units of approx. the same size. Plans show 9 parking spaces onsite and sits on approx. 10,829 SF of land. New roof is completed, windows are on site, bathrooms are mostly roughed in, and waiting for your finishing visions to bring this income producing property to life. Zoning allows for multiple uses. Property has known environmental contamination and is priced for buyer to remedy. Cash only sale. Call today for additional information.