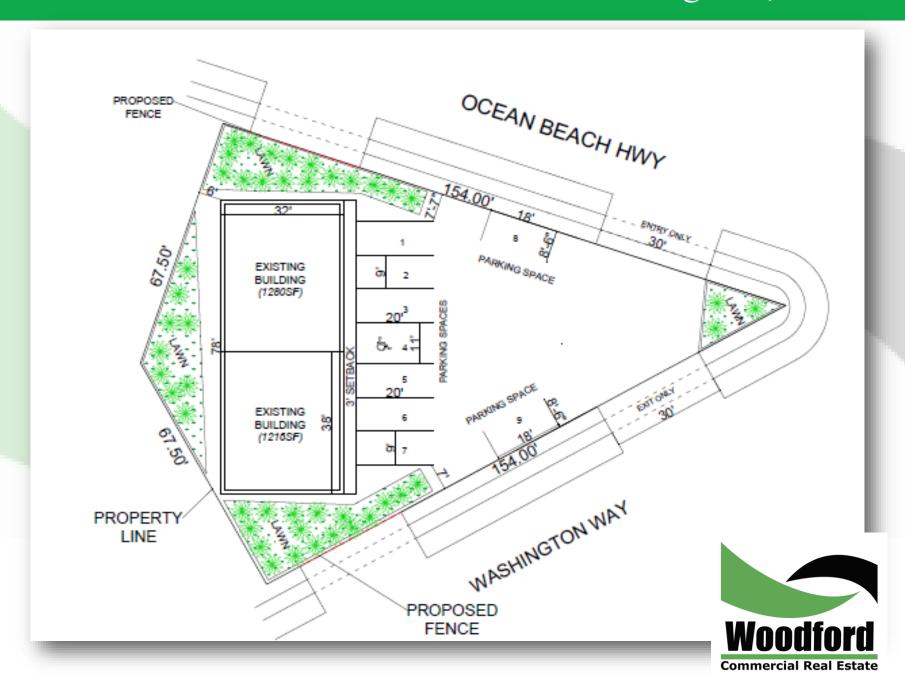

# SITE PLAN

### 708 Washington Way Longview, WA 98632

#### **PROPERTY FEATURES**

LOCATION LOCATION With this project property in one of the intersections in town with approx. 55,000 vehicles per day. This building is approx. 2,496 SF that is broken into two units of approx. the same size. Plans show 9 parking spaces onsite and sits on approx. 10,829 SF of land. New roof is completed, windows are on site, bathrooms are mostly roughed in, and waiting for your finishing visions to bring this income producing property to life. Zoning allows for multiple uses. Property has known environmental contamination and is priced for buyer to remedy. Cash only sale. Call today for additional information.