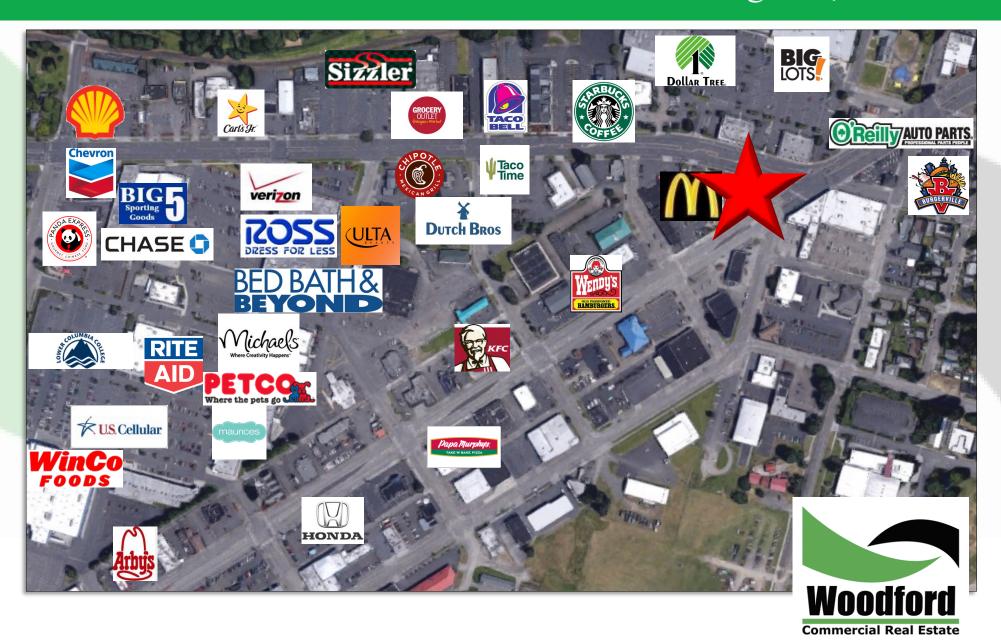

sale. Call today for additional information.







For Further Information

For Further Information Please Contact

Chris Roewe— Partner/ Broker chrisroewe@hotmail.com 208 Vine St

KELSO WA 98626

P 360.501.5500 ■ F 360.501.6051 www.woodfordcre.com

The information contained herein has been obtained from sources we understand to be reliable. Whilst we do not doubt its accuracy it has not been verified & we make no guarantees, warranty or representations about it. Any projections, opinions, assumptions or estimates used are for example only. You & your advisors should conduct a careful independent investigation of the property to determine the property's satisfaction to your needs.

© Woodford Commercial Real Estate.

# SITE PLAN



### 708 Washington Way Longview, WA 98632

# **AERIAL**