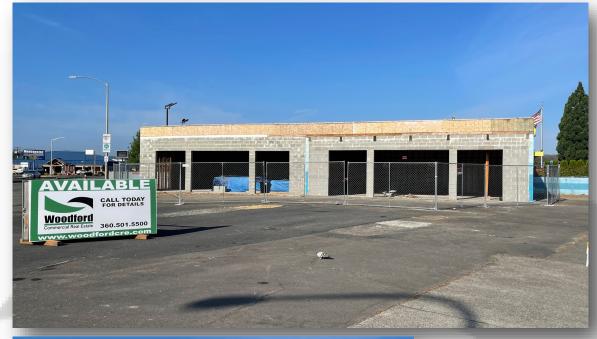

#### **PROPERTY FEATURES**

LOCATION LOCATION with this project property in one of the intersections in town with approx. 55,000 vehicles per day. This building is approx. 2,496 SF that is broken into two units of approx. the same size. Plans show 11 parking spaces onsite and sits on approx. 10,829 SF of land. New roof is completed, windows are on site, bathrooms are mostly roughed in, and waiting for your finishing visions to bring this income producing property to life. Zoning allows for multiple uses. Property has known environmental contamination and is priced for buyer to remedy. Cash only sale. Call today for additional information.