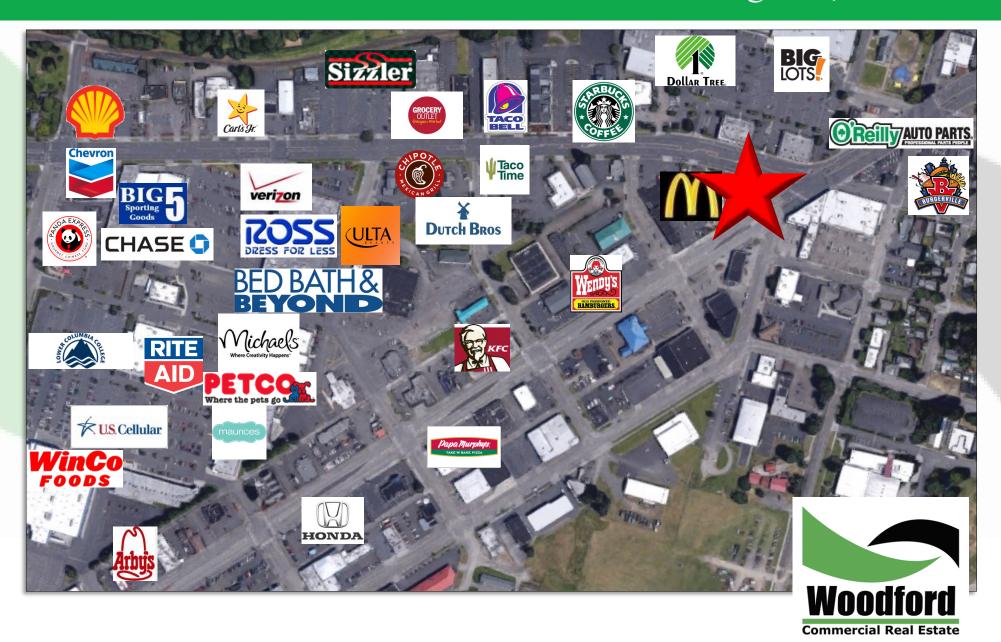

#### **PROPERTY FEATURES**

LOCATION LOCATION with this project property in one of the intersections in town with approx. 55,000 vehicles per day. This building is approx. 2,496 SF that is broken into two units of approx. the same size. Plans show 11 parking spaces onsite and sits on approx. 10,829 SF of land. New roof is completed, windows are on site, bathrooms are mostly roughed in, and waiting for your finishing visions to bring this income producing property to life. Zoning allows for multiple uses. Property has known environmental contamination and is priced for buyer to remedy. Cash only sale. Call today for additional information.

# **AERIAL**