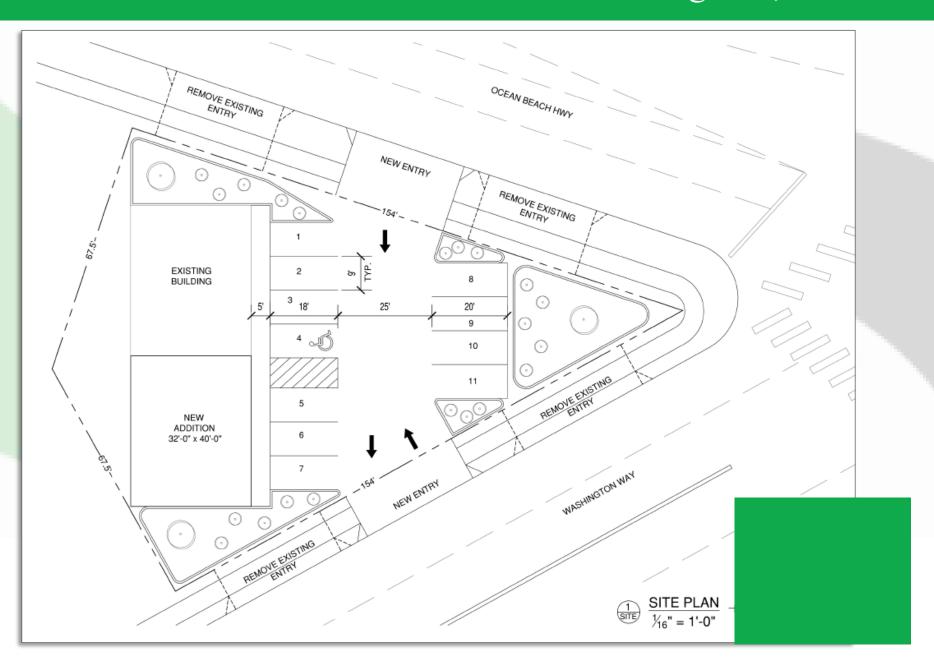

known environmental contamination and is priced for buyer to remedy. Cash only sale. Call today for additional information.







### For Further Information

Please Contact
Chris Roewe—

Partner/ Broker chrisroewe@hotmail.com 208 Vine St

KELSO WA 98626

P 360.501.5500 ■ F 360.501.6051 www.woodfordcre.com

The information contained herein has been obtained from sources we understand to be reliable. Whilst we do not doubt its accuracy it has not been verified & we make no guarantees, warranty or representations about it. Any projections, opinions, assumptions or estimates used are for example only. You & your advisors should conduct a careful independent investigation of the property to determine the property's satisfaction to your needs.

© Woodford Commercial Real Estate.

# SITE PLAN



### 708 Washington Way Longview, WA 98632

# **AERIAL**