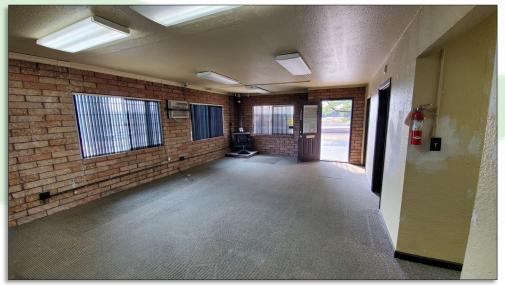

#### **PROPERTY FEATURES**

Great value in this 866 SF office/retail building that sits on a visible corner location. This building features two offices, fenced yard/parking, and an open/bright main entrance/work area. Bring your vision with a little carpet and paint and this would make great retail or office. Multiple uses allowed within zoning. Call today for your private tour.

# **PHOTOS**