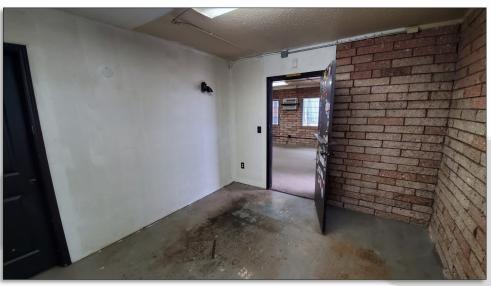

#### **PROPERTY FEATURES**

Great value in this 866 SF office/retail building that sits on a visible corner location. This building features two offices, fenced yard/parking, and an open/bright main entrance/work area. Bring your vision with a little carpet and paint and this would make great retail or office. Multiple uses allowed within zoning. Call today for your private tour.

# **PHOTOS**