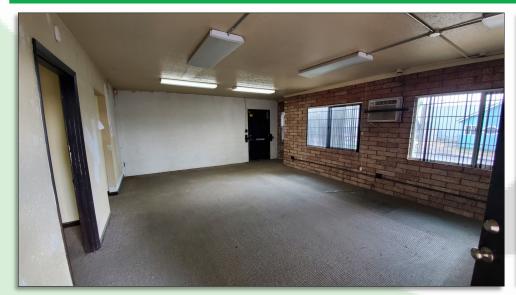

#### **PROPERTY FEATURES**

Great value in this 866 SF office/retail building that sits on a visible corner location. This building features two offices, fenced yard/parking, and an open/bright main entrance/work area. Bring your vision with a little carpet and paint and this would make great retail or office. Multiple uses allowed within zoning. Call today for your private tour.

# **PHOTOS**