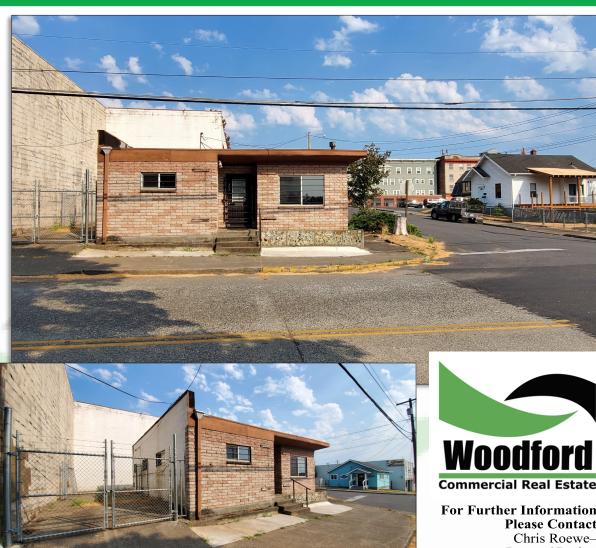

#### **PROPERTY FEATURES**

Great value in this 866 SF office/retail building that sits on a visible corner location. This building features two offices, fenced yard/parking, and an open/bright main entrance/work area. Bring your vision with a little carpet and paint and this would make great retail or office. Multiple uses allowed within zoning. Call today for your private tour.

## 300 N 1st Avenue Kelso, WA 98626