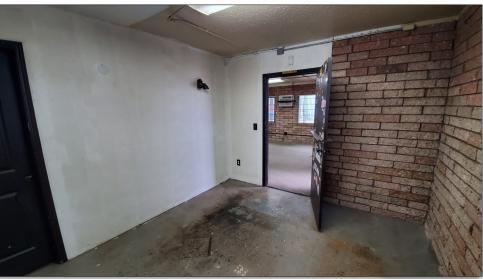

#### **PROPERTY FEATURES**

Great value in this 866 SF office/retail building that sits on a visible corner location. This building features two offices, fenced yard/parking, and an open/bright main entrance/work area. Bring your vision with a little carpet and paint and this would make great retail or office location. Multiple uses allowed within zoning. Call today for your private tour.

# **PHOTOS**