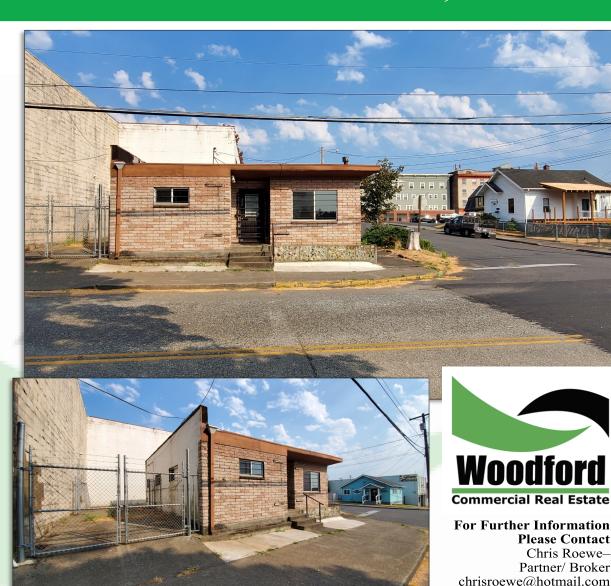

### 300 N 1st Avenue Kelso, WA 98626

208 Vine St

**KELSO WA 98626** 

www.woodfordcre.com

P 360.501.5500 ■ F 360.501.6051

#### **PROPERTY FEATURES**

Great value in this 866 SF office/retail building that sits on a visible corner location. This building features two offices, fenced yard/parking, and an open/bright main entrance/work area. Bring your vision with a little carpet and paint and this would make great retail or office location. Multiple uses allowed within zoning. Call today for your private tour.