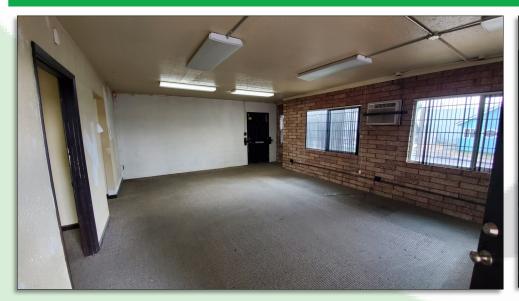

#### **PROPERTY FEATURES**

Great value in this 866 SF office/retail building that sits on a visible corner location. This building features two offices, fenced yard/parking, and an open/bright main entrance/work area. Bring your vision with a little carpet and paint and this would make great retail or office location. Multiple uses allowed within zoning. Call today for your private tour.

# **PHOTOS**