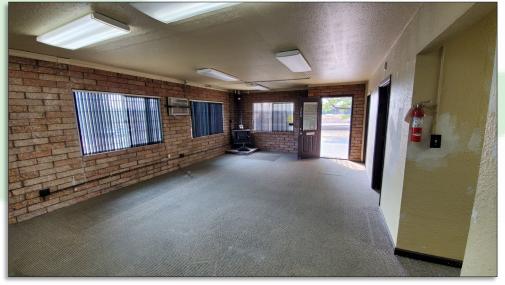

#### **PROPERTY FEATURES**

Great value in this 866 SF office/retail building that sits on a visible corner location. This building features two offices, fenced yard/parking, and an open/bright main entrance/work area. Bring your vision with a little carpet and paint and this would make great retail or office location. Multiple uses allowed within zoning. Call today for your private tour.

# **PHOTOS**