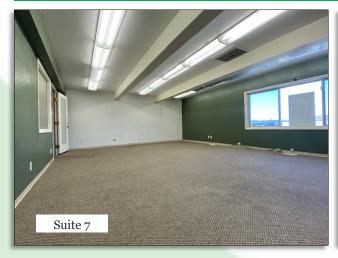

#### PROPERTY DEMOGRAPHICS

Suite 7:

Price: \$800 Per Month (includes utilities)

Size: 750 SF +/-

Suite 12:

Price: \$600 Per Month (includes utilities)

Size: 519 SF +/-

#### PROPERTY FEATURES

FOR LEASE: Two suites in this well positioned and highly desired office complex that is close to all amenities now available.

<u>Suite 7</u> is approx. 750 SF spread over a large open work area, one good-sized private office, and storage/IT room. This street side suite features large windows, a lot of natural light, good signage opportunities, and is close to the front entrance of the building. Asking \$800 per month includes utilities. Tenant to pay for phone and internet.