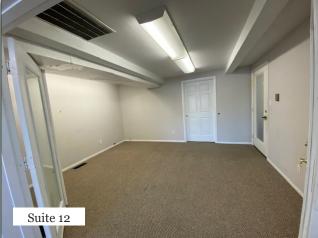

<u>Suite 12</u> is approx. 519 SF spread over a large open work area and a good sized private office. This suite features large windows, plenty of natural light, good signage opportunities, and is quietly tucked in the back of the building and would be perfect for an office user. Asking \$600 per month includes utilities. Tenant to pay for phone and internet.