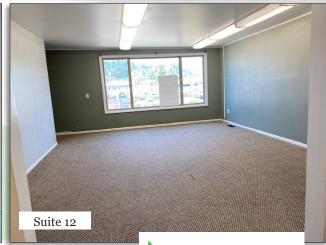

<u>Suite 12</u> is approx. 519 SF spread over a large open work area and a good sized private office. This suite features large windows, plenty of natural light, good signage opportunities, and is quietly tucked in the back of the building and would be perfect for an office user. Asking \$600 per month includes utilities. Tenant to pay for phone and internet.