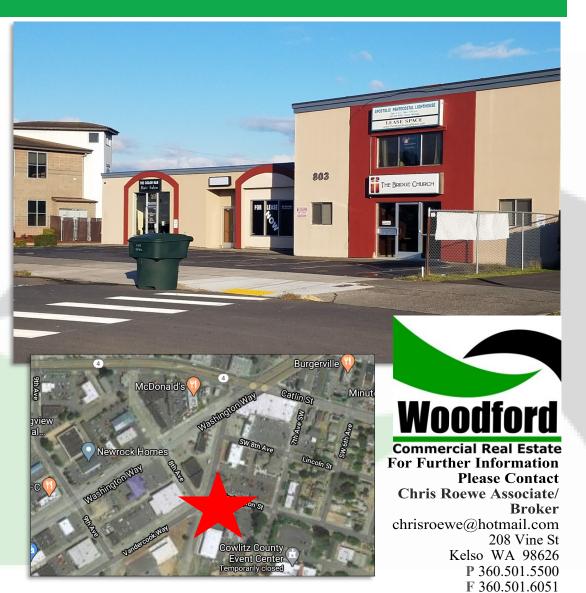

### 803 Vandercook Way Longview, WA 98632

www.woodfordcre.com

#### PROPERTY FEATURES

FOR LEASE: Two suites in this well positioned and highly desired office complex that is close to all amenities now available.

<u>Suite 7</u> is approx. 750 SF spread over a large open work area, one good-sized private office, and storage/IT room. This street side suite features large windows, a lot of natural light, good signage opportunities, and is close to the front entrance of the building. Asking \$800 per month includes utilities. Tenant to pay for phone and internet.