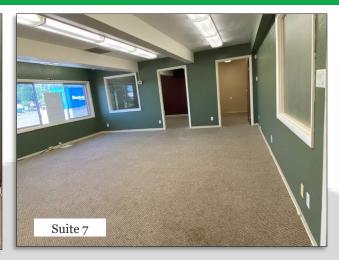

#### PROPERTY DEMOGRAPHICS

Suite 7:

Price: \$800 Per Month (includes utilities)

Size: 750 SF +/-

Suite 12:

Price: \$600 Per Month (includes utilities)

Size: 519 SF +/-

#### PROPERTY FEATURES

FOR LEASE: Two suites in this well positioned and highly desired office complex that is close to all amenities now available.

<u>Suite 7</u> is approx. 750 SF spread over a large open work area, one good-sized private office, and storage/IT room. This street side suite features large windows, a lot of natural light, good signage opportunities, and is close to the front entrance of the building. Asking \$800 per month includes utilities. Tenant to pay for phone and internet.