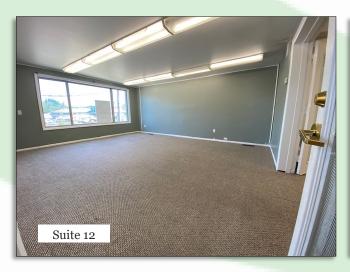

<u>Suite 12</u> is approx. 519 SF spread over a large open work area and a good sized private office. This suite features large windows, plenty of natural light, good signage opportunities, and is quietly tucked in the back of the building and would be perfect for an office user. Asking \$600 per month includes utilities. Tenant to pay for phone and internet.