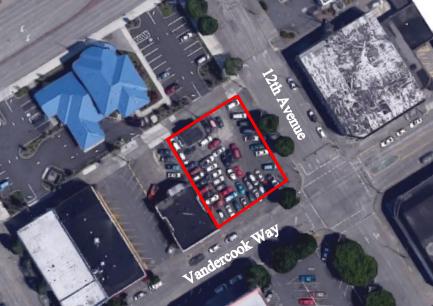

#### **PROPERTY FEATURES**

FOR LEASE: Unique opportunity to lease a 12,000 SF vacant parking lot in the heart of downtown Longview. This paved lot is fully fenced with multiple gates and access points, has great visibility, and would be great for your storage/parking needs. Asking \$1,000 per month. Call today for additional information.