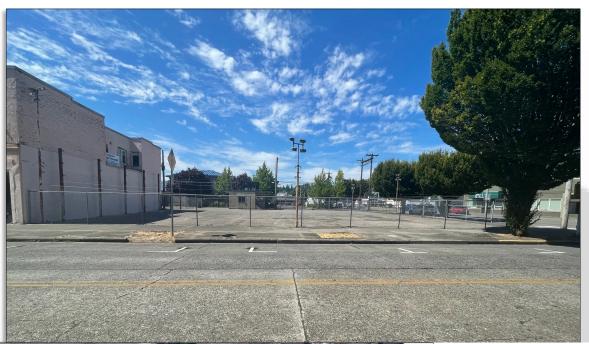

#### **PROPERTY FEATURES**

FOR LEASE: Unique opportunity to lease a 12,000 SF vacant parking lot in the heart of downtown Longview. This paved lot is fully fenced with multiple gates and access points, has great visibility, and would be great for your storage/parking needs. Asking \$1,000 per month. Call today for additional information.