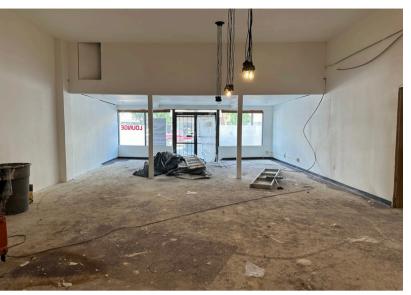

#### ABOUT THE PROPERTY

Great value in this opportunity to lease restaurant space in downtown Longview. Both spaces feature great visibility, good signage, and plenty of public parking in the front and rear of the building. **1310 Commerce Ave** is a former bar set up with an open dining room, a good-sized kitchen w/hood, open seating area, and bar in place. Asking \$2,200 per month plus utilities. 1312 **Commerce Ave** features a hood, grease trap, two walk-ins, high ceilings, open dining area, and ready for your ideas. Asking \$2,800 per month plus utilities. Both spaces can be leased together for \$4,500 per month plus utilities. These spaces are in need of rehab to make your dream a reality. Free rent and/or reduced rent available to gualified tenants. Call today for your private tour.

# 1310 COMMERCE AVE | BAR

woodfordcre.com chris@woodfordcre.com (360) 501-5500 208 Vine St, Kelso WA The information contained herein has been obtained from sources we understand to be reliable. Whilst we do not doubt its accuracy it has not been verified & we make no guarantees, warranty, or representations about it. Any projections, opinions, assumptions or estimates used are for example only. You & your advisors should conduct a careful independent investigation of the property to determine the property's satisfaction to your needs. © Woodford Commercial Real Estate.