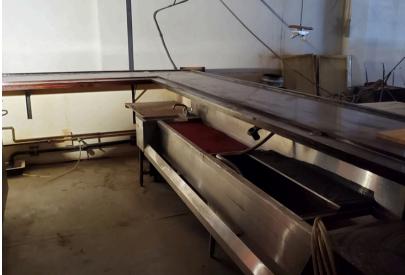

#### ABOUT THE PROPERTY

Great value in this opportunity to lease restaurant space in downtown Longview. Both spaces feature great visibility, good signage, and plenty of public parking in the front and rear of the building. **1310 Commerce Ave** is a former bar set up with an open dining room, a good-sized kitchen w/hood, open seating area, and bar in place. Asking \$2,200 per month plus utilities. 1312 **Commerce Ave** features a hood, grease trap, two walk-ins, high ceilings, open dining area, and ready for your ideas. Asking \$2,800 per month plus utilities. Both spaces can be leased together for \$4,500 per month plus utilities. These spaces are in need of rehab to make your dream a reality. Free rent and/or reduced rent available to gualified tenants. Call today for your private tour.

## 1312 COMMERCE AVE | RESTAURANT

woodfordcre.com chris@woodfordcre.com chris@