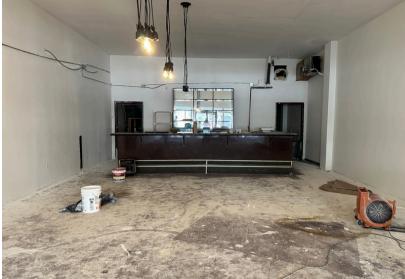

#### ABOUT THE PROPERTY

Great value in this opportunity to lease restaurant space in downtown Longview. Both spaces feature great visibility, good signage, and plenty of public parking in the front and rear of the building. **1310 Commerce Ave** is a former bar set up with an open dining room, a good-sized kitchen w/hood, open seating area, and bar in place. Asking \$2,200 per month plus utilities. 1312 **Commerce Ave** features a hood, grease trap, two walk-ins, high ceilings, open dining area, and ready for your ideas. Asking \$2,800 per month plus utilities. Both spaces can be leased together for \$4,500 per month plus utilities. These spaces are in need of rehab to make your dream a reality. Free rent and/or reduced rent available to gualified tenants. Call today for your private tour.

## 1312 COMMERCE AVE | RESTAURANT

woodfordcre.com chris@woodfordcre.com chris@