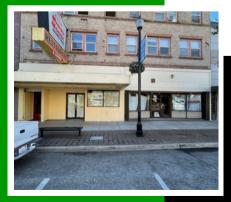

#### ABOUT THE PROPERTY

Great value in this opportunity to lease restaurant space in downtown Longview. Both spaces feature great visibility, good signage, and plenty of public parking in the front and rear of the building. **1310 Commerce Ave** is a former bar set up with an open dining room, a good-sized kitchen w/hood, open seating area, and bar in place. Asking \$2,200 per month plus utilities. 1312 **Commerce Ave** features a hood, grease trap, two walk-ins, high ceilings, open dining area, and ready for your ideas. Asking \$2,800 per month plus utilities. Both spaces can be leased together for \$4,500 per month plus utilities. These spaces are in need of rehab to make your dream a reality. Free rent and/or reduced rent available to gualified tenants. Call today for your private tour.

## 1312 COMMERCE AVE | RESTAURANT

woodfordcre.com chris@woodfordcre.com chris@