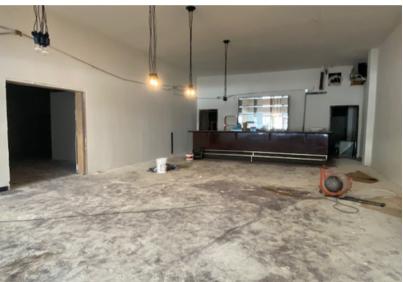

#### ABOUT THE PROPERTY

Great value in this opportunity to lease restaurant space in downtown Longview. Both spaces feature great visibility, good signage, and plenty of public parking in the front and rear of the building. **1310 Commerce Ave** is a former bar set up with an open dining room, a good-sized kitchen w/hood, open seating area, and bar in place. Asking \$2,200 per month plus utilities. 1312 **Commerce Ave** features a hood, grease trap, two walk-ins, high ceilings, open dining area, and ready for your ideas. Asking \$2,800 per month plus utilities. Both spaces can be leased together for \$4,500 per month plus utilities. These spaces are in need of rehab to make your dream a reality. Free rent and/or reduced rent available to gualified tenants. Call today for your private tour.

## 1312 COMMERCE AVE | RESTAURANT

woodfordcre.com chris@woodfordcre.com chris@