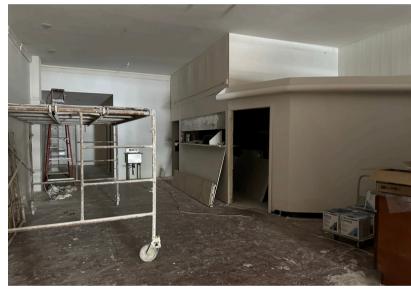

#### ABOUT THE PROPERTY

Great value in this opportunity to lease restaurant space in downtown Longview. Both spaces feature great visibility, good signage, and plenty of public parking in the front and rear of the building. **1310 Commerce Ave** is a former bar set up with an open dining room, a good-sized kitchen w/hood, open seating area, and bar in place. Asking \$2,200 per month plus utilities. 1312 **Commerce Ave** features a hood, grease trap, two walk-ins, high ceilings, open dining area, and ready for your ideas. Asking \$2,800 per month plus utilities. Both spaces can be leased together for \$4,500 per month plus utilities. These spaces are in need of rehab to make your dream a reality. Free rent and/or reduced rent available to gualified tenants. Call today for your private tour.

## 1312 COMMERCE AVE | RESTAURANT

woodfordcre.com chris@woodfordcre.com chris@