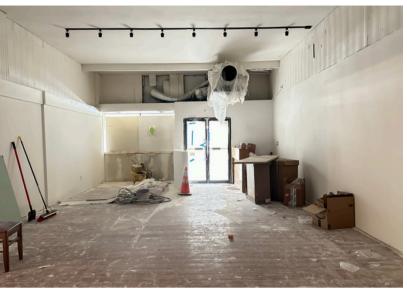

#### ABOUT THE PROPERTY

Great value in this opportunity to lease restaurant space in downtown Longview. Both spaces feature great visibility, good signage, and plenty of public parking in the front and rear of the building. **1310 Commerce Ave** is a former bar set up with an open dining room, a good-sized kitchen w/hood, open seating area, and bar in place. Asking \$2,200 per month plus utilities. 1312 **Commerce Ave** features a hood, grease trap, two walk-ins, high ceilings, open dining area, and ready for your ideas. Asking \$2,800 per month plus utilities. Both spaces can be leased together for \$4,500 per month plus utilities. These spaces are in need of rehab to make your dream a reality. Free rent and/or reduced rent available to gualified tenants. Call today for your private tour.

# 1310 COMMERCE AVE | BAR

woodfordcre.com chris@woodfordcre.com (360) 501-5500 208 Vine St, Kelso WA The information contained herein has been obtained from sources we understand to be reliable. Whilst we do not doubt its accuracy it has not been verified & we make no guarantees, warranty, or representations about it. Any projections, opinions, assumptions or estimates used are for example only. You & your advisors should conduct a careful independent investigation of the property to determine the property's satisfaction to your needs. © Woodford Commercial Real Estate.