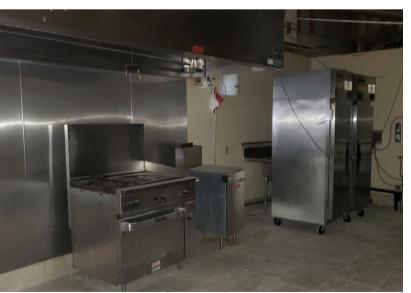

#### ABOUT THE PROPERTY

Great value in this opportunity to lease restaurant space in downtown Longview. Both spaces feature great visibility, good signage, and plenty of public parking in the front and rear of the building. **1310 Commerce Ave** is a former bar set up with an open dining room, a good-sized kitchen w/hood, open seating area, and bar in place. Asking \$2,200 per month plus utilities. 1312 **Commerce Ave** features a hood, grease trap, two walk-ins, high ceilings, open dining area, and ready for your ideas. Asking \$2,800 per month plus utilities. Both spaces can be leased together for \$4,500 per month plus utilities. These spaces are in need of rehab to make your dream a reality. Free rent and/or reduced rent available to gualified tenants. Call today for your private tour.

## 1312 COMMERCE AVE | RESTAURANT

woodfordcre.com chris@woodfordcre.com chris@