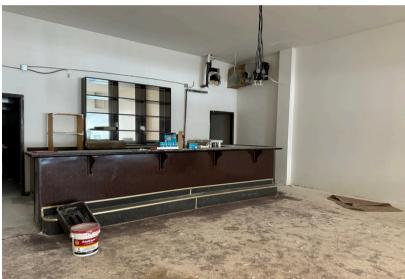

#### ABOUT THE PROPERTY

Great value in this opportunity to lease restaurant space in downtown Longview. Both spaces feature great visibility, good signage, and plenty of public parking in the front and rear of the building. **1310 Commerce Ave** is a former bar set up with an open dining room, a good-sized kitchen w/hood, open seating area, and bar in place. Asking \$2,200 per month plus utilities. 1312 **Commerce Ave** features a hood, grease trap, two walk-ins, high ceilings, open dining area, and ready for your ideas. Asking \$2,800 per month plus utilities. Both spaces can be leased together for \$4,500 per month plus utilities. These spaces are in need of rehab to make your dream a reality. Free rent and/or reduced rent available to gualified tenants. Call today for your private tour.

## 1312 COMMERCE AVE | RESTAURANT

woodfordcre.com chris@woodfordcre.com chris@