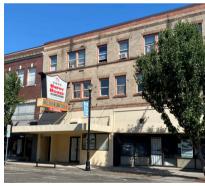

#### ABOUT THE PROPERTY

Great value in this opportunity to lease restaurant space in downtown Longview. Both spaces feature great visibility, good signage, and plenty of public parking in the front and rear of the building. **1310 Commerce Ave** is a former bar set up with an open dining room, a good-sized kitchen w/hood, open seating area, and bar in place. Asking \$2,200 per month plus utilities. 1312 **Commerce Ave** features a hood, grease trap, two walk-ins, high ceilings, open dining area, and ready for your ideas. Asking \$2,800 per month plus utilities. Both spaces can be leased together for \$4,500 per month plus utilities. These spaces are in need of rehab to make your dream a reality. Free rent and/or reduced rent available to gualified tenants. Call today for your private tour.

# 1310 COMMERCE AVE | BAR

woodfordcre.com chris@woodfordcre.com (360) 501-5500 208 Vine St, Kelso WA The information contained herein has been obtained from sources we understand to be reliable. Whilst we do not doubt its accuracy it has not been verified & we make no guarantees, warranty, or representations about it. Any projections, opinions, assumptions or estimates used are for example only. You & your advisors should conduct a careful independent investigation of the property to determine the property's satisfaction to your needs. © Woodford Commercial Real Estate.