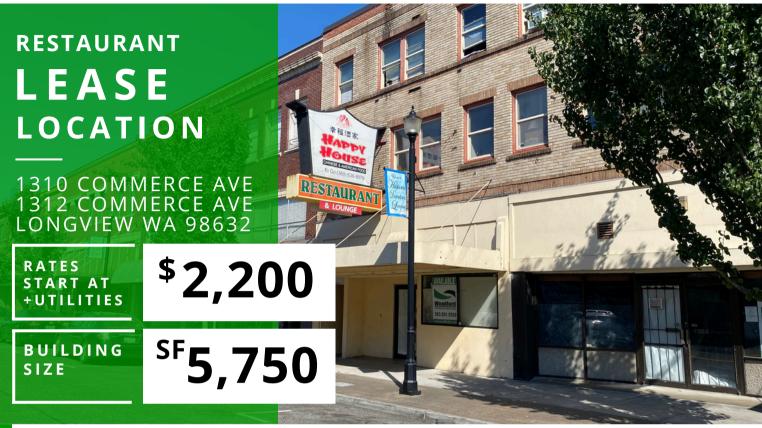

#### ABOUT THE PROPERTY

Great value in this opportunity to lease restaurant space in downtown Longview. Both spaces feature great visibility, good signage, and plenty of public parking in the front and rear of the building. **1310 Commerce Ave** is a former bar set up with an open dining room, a good-sized kitchen w/hood, open seating area, and bar in place. Asking \$2,200 per month plus utilities. 1312 **Commerce Ave** features a hood, grease trap, two walk-ins, high ceilings, open dining area, and ready for your ideas. Asking \$2,800 per month plus utilities. Both spaces can be leased together for \$4,500 per month plus utilities. These spaces are in need of rehab to make your dream a reality. Free rent and/or reduced rent available to gualified tenants. Call today for your private tour.

### SUITE OPTIONS

1310 Commerce Avenue Price: \$2,200 Per Month + Utilities Price: \$2,800 Per Month + Utilities Size: 2,875 SF +/-

**1312 Commerce Avenue** 

Size: 2,875 SF +/-

#### 1310/1312 Commerce Avenue

Price: \$4,500 Per Month + Utilities Size: 5,750 SF +/-

woodfordcre.com

chris@woodfordcre.com

**GET IN TOUCH** Chris Roewe Partner Broker

Lindsay Johnson Licensed Assistant