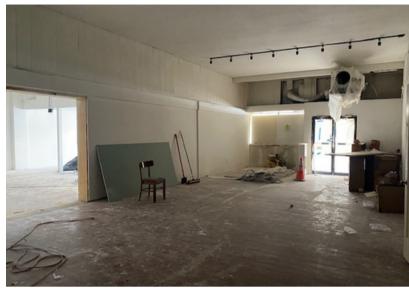

#### ABOUT THE PROPERTY

Great value in this opportunity to lease restaurant space in downtown Longview. Both spaces feature great visibility, good signage, and plenty of public parking in the front and rear of the building. **1310 Commerce Ave** is a former bar set up with an open dining room, a good-sized kitchen w/hood, open seating area, and bar in place. Asking \$2,200 per month plus utilities. 1312 **Commerce Ave** features a hood, grease trap, two walk-ins, high ceilings, open dining area, and ready for your ideas. Asking \$2,800 per month plus utilities. Both spaces can be leased together for \$4,500 per month plus utilities. These spaces are in need of rehab to make your dream a reality. Free rent and/or reduced rent available to gualified tenants. Call today for your private tour.

# 1310 COMMERCE AVE | BAR

woodfordcre.com chris@woodfordcre.com (360) 501-5500 208 Vine St, Kelso WA The information contained herein has been obtained from sources we understand to be reliable. Whilst we do not doubt its accuracy it has not been verified & we make no guarantees, warranty, or representations about it. Any projections, opinions, assumptions or estimates used are for example only. You & your advisors should conduct a careful independent investigation of the property to determine the property's satisfaction to your needs. © Woodford Commercial Real Estate.