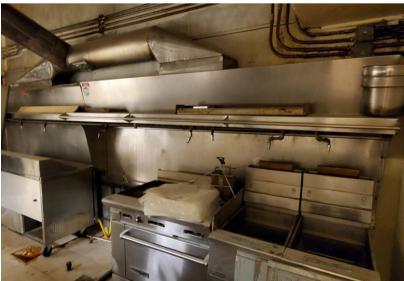

#### ABOUT THE PROPERTY

Great value in this opportunity to lease restaurant space in downtown Longview. Both spaces feature great visibility, good signage, and plenty of public parking in the front and rear of the building. **1310 Commerce Ave** is a former bar set up with an open dining room, a good-sized kitchen w/hood, open seating area, and bar in place. Asking \$2,200 per month plus utilities. 1312 **Commerce Ave** features a hood, grease trap, two walk-ins, high ceilings, open dining area, and ready for your ideas. Asking \$2,800 per month plus utilities. Both spaces can be leased together for \$4,500 per month plus utilities. These spaces are in need of rehab to make your dream a reality. Free rent and/or reduced rent available to gualified tenants. Call today for your private tour.

## 1312 COMMERCE AVE | RESTAURANT

woodfordcre.com chris@woodfordcre.com chris@