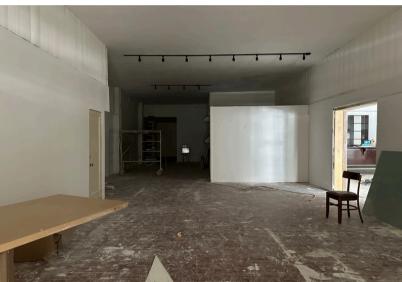

#### ABOUT THE PROPERTY

Great value in this opportunity to lease restaurant space in downtown Longview. Both spaces feature great visibility, good signage, and plenty of public parking in the front and rear of the building. **1310 Commerce Ave** is a former bar set up with an open dining room, a good-sized kitchen w/hood, open seating area, and bar in place. Asking \$2,200 per month plus utilities. 1312 **Commerce Ave** features a hood, grease trap, two walk-ins, high ceilings, open dining area, and ready for your ideas. Asking \$2,800 per month plus utilities. Both spaces can be leased together for \$4,500 per month plus utilities. These spaces are in need of rehab to make your dream a reality. Free rent and/or reduced rent available to gualified tenants. Call today for your private tour.

# 1310 COMMERCE AVE | BAR

woodfordcre.com chris@woodfordcre.com (360) 501-5500 208 Vine St, Kelso WA The information contained herein has been obtained from sources we understand to be reliable. Whilst we do not doubt its accuracy it has not been verified & we make no guarantees, warranty, or representations about it. Any projections, opinions, assumptions or estimates used are for example only. You & your advisors should conduct a careful independent investigation of the property to determine the property's satisfaction to your needs. © Woodford Commercial Real Estate.