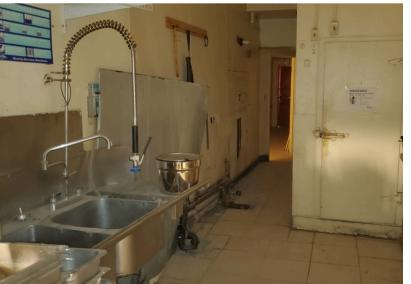

#### ABOUT THE PROPERTY

Great value in this opportunity to lease restaurant space in downtown Longview. Both spaces feature great visibility, good signage, and plenty of public parking in the front and rear of the building. **1310 Commerce Ave** is a former bar set up with an open dining room, a good-sized kitchen w/hood, open seating area, and bar in place. Asking \$2,200 per month plus utilities. 1312 **Commerce Ave** features a hood, grease trap, two walk-ins, high ceilings, open dining area, and ready for your ideas. Asking \$2,800 per month plus utilities. Both spaces can be leased together for \$4,500 per month plus utilities. These spaces are in need of rehab to make your dream a reality. Free rent and/or reduced rent available to gualified tenants. Call today for your private tour.

## 1312 COMMERCE AVE | RESTAURANT

woodfordcre.com chris@woodfordcre.com chris@