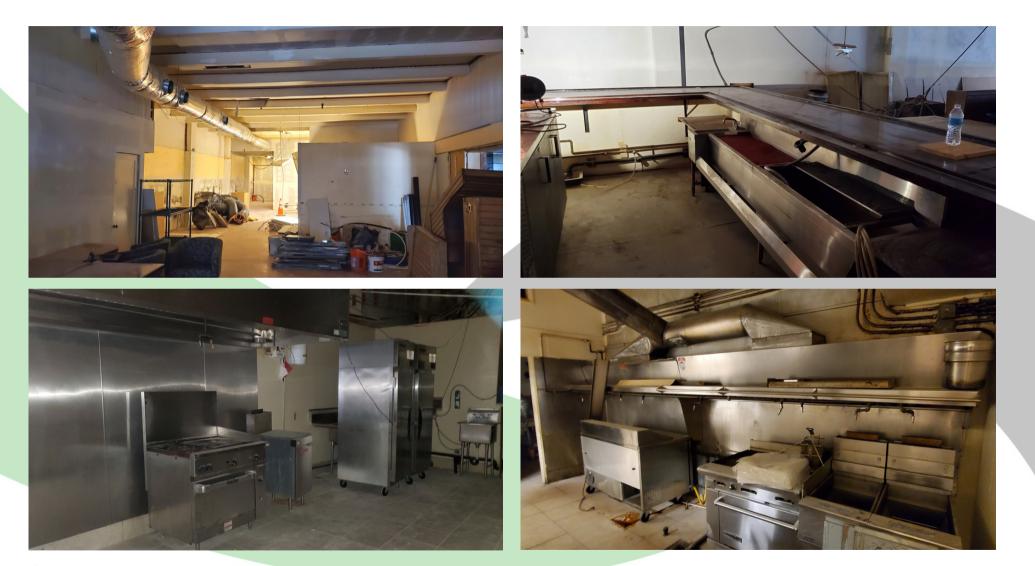

#### PROPERTY FEATURES

Great value in this opportunity to lease restaurant space in downtown Longview. Both spaces feature great visibility, good signage, and plenty of public parking in the front and rear of the building. **1310 Commerce Avenue** is a former bar set up with an open dining room, w/hood, a good-sized kitchen, open seating area, and bar in place. Asking \$2,200 per month plus utilities. **1312 Commerce Avenue** features a hood, grease trap, two walkins, high ceilings, open dining area, and ready for your ideas. Asking \$2,800 per month plus utilities. **Both spaces** can be leased together for \$4,500 per month plus utilities. These spaces are in need of rehab to make your dream a reality. Free rent and/or reduced rent available to qualified tenants. Call today for your private tour.

## PHOTOS