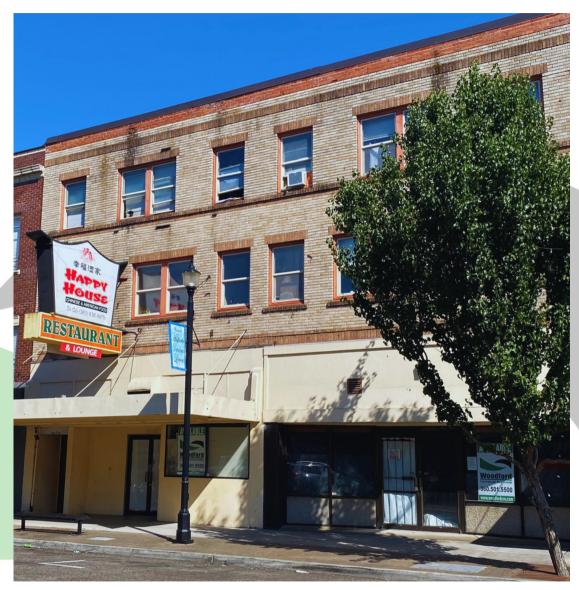

### 1310/1312 Commerce Ave Longview, WA 98632

#### PROPERTY FEATURES

Great value in this opportunity to lease restaurant space in downtown Longview. Both spaces feature great visibility, good signage, and plenty of public parking in the front and rear of the building. **1310 Commerce Avenue** is a former bar set up with an open dining room, w/hood, a good-sized kitchen, open seating area, and bar in place. Asking \$2,200 per month plus utilities. **1312 Commerce Avenue** features a hood, grease trap, two walkins, high ceilings, open dining area, and ready for your ideas. Asking \$2,800 per month plus utilities. **Both spaces** can be leased together for \$4,500 per month plus utilities. These spaces are in need of rehab to make your dream a reality. Free rent and/or reduced rent available to qualified tenants. Call today for your private tour.