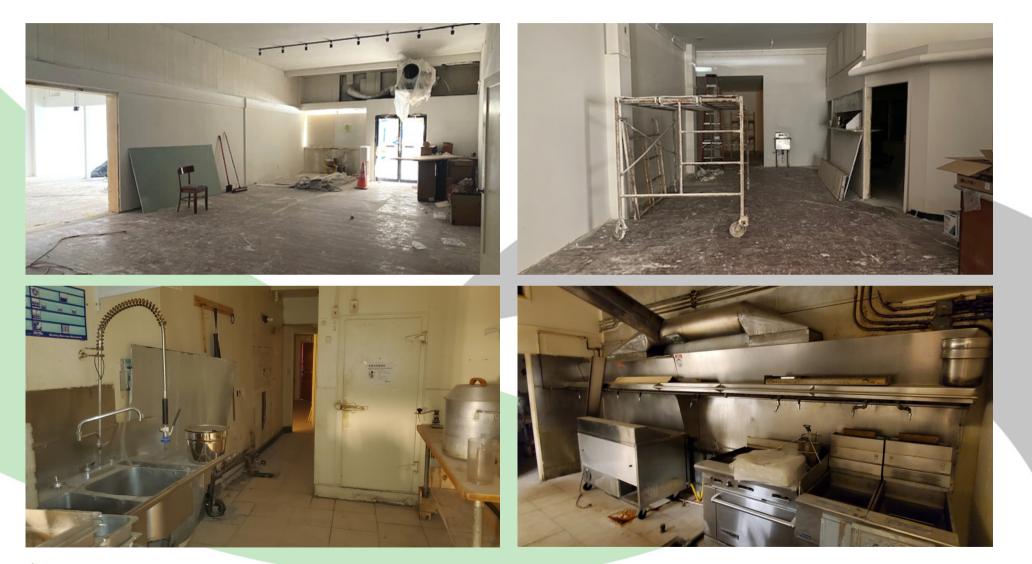

# PHOTOS 1312 Commerce Ave

#### PROPERTY FEATURES

Great value in this opportunity to lease restaurant space in downtown Longview. Both spaces feature great visibility, good signage, and plenty of public parking in the front and rear of the building. **1310 Commerce Avenue** is a former bar set up with an open dining room, a good-sized kitchen w/hood, open seating area, and bar in place. Asking \$2,200 per month plus utilities. **1312 Commerce Avenue** features a hood, grease trap, two walkins, high ceilings, open dining area, and ready for your ideas. Asking \$2,800 per month plus utilities. **Both spaces** can be leased together for \$4,500 per month plus utilities. These spaces are in need of rehab to make your dream a reality. Free rent and/or reduced rent available to qualified tenants. Call today for your private tour.