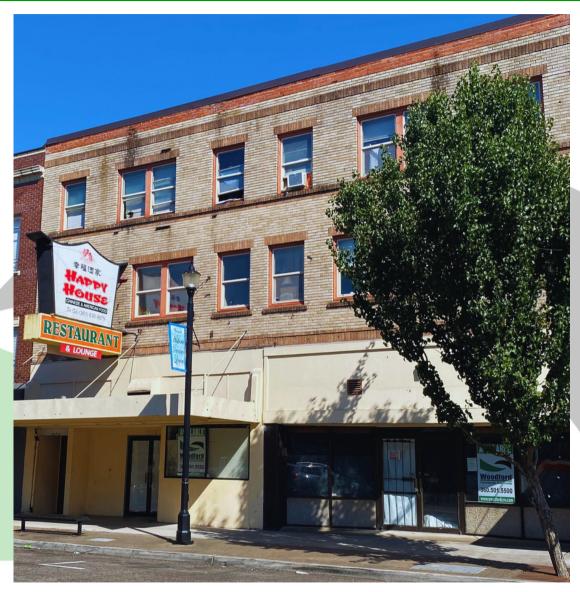

### 1310/1312 Commerce Ave Longview, WA 98632

#### PROPERTY INFORMATION

1310 Commerce Avenue Price: \$2,200 Per Month + Utilities Size: 2,875 SF +/-1312 Commerce Avenue Price: \$2,800 Per Month + Utilities Size: 2,875 SF +/-1310/1312 Commerce Avenue Price: \$4,500 Per Month + Utilities Size: 5,750 SF +/-

#### PROPERTY FEATURES

Great value in this opportunity to lease restaurant space in downtown Longview. Both spaces feature great visibility, good signage, and plenty of public parking in the front and rear of the building. **1310 Commerce Avenue** is a former bar set up with an open dining room, a good-sized kitchen w/hood, open seating area, and bar in place. Asking \$2,200 per month plus utilities. **1312 Commerce Avenue** features a hood, grease trap, two walkins, high ceilings, open dining area, and ready for your ideas. Asking \$2,800 per month plus utilities. **Both spaces** can be leased together for \$4,500 per month plus utilities. These spaces are in need of rehab to make your dream a reality. Free rent and/or reduced rent available to qualified tenants. Call today for your private tour.