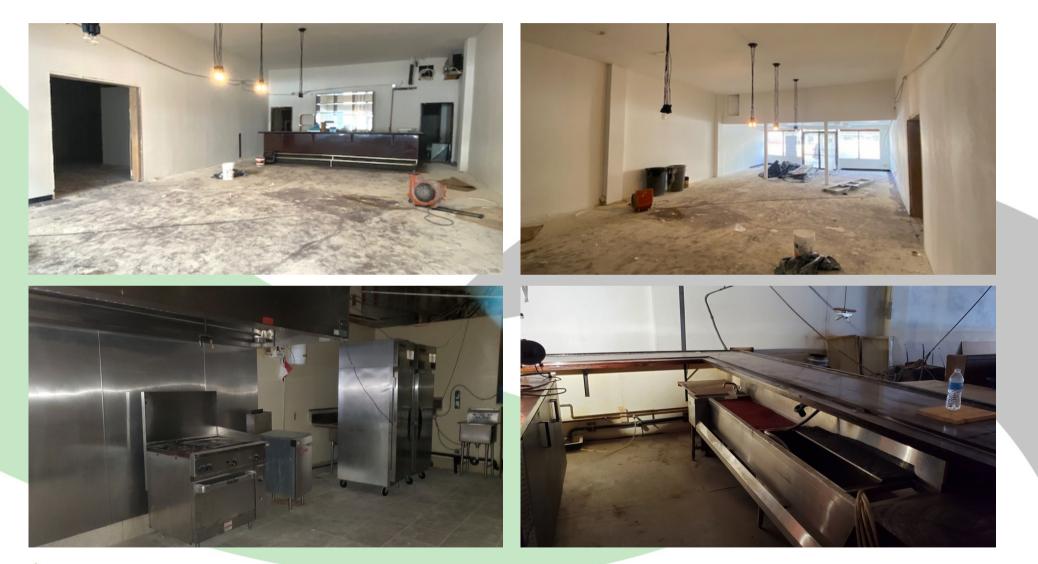

# PHOTOS 1310 Commerce Ave

#### PROPERTY FEATURES

Great value in this opportunity to lease restaurant space in downtown Longview. Both spaces feature great visibility, good signage, and plenty of public parking in the front and rear of the building. **1310 Commerce Avenue** is a former bar set up with an open dining room, a good-sized kitchen w/hood, open seating area, and bar in place. Asking \$2,200 per month plus utilities. **1312 Commerce Avenue** features a hood, grease trap, two walkins, high ceilings, open dining area, and ready for your ideas. Asking \$2,800 per month plus utilities. **Both spaces** can be leased together for \$4,500 per month plus utilities. These spaces are in need of rehab to make your dream a reality. Free rent and/or reduced rent available to qualified tenants. Call today for your private tour.