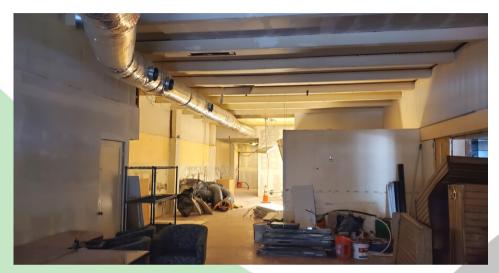

#### PROPERTY FEATURES

Great value in this opportunity to lease restaurant space in downtown Longview. Both spaces feature great visibility, good signage, and plenty of public parking in the front and rear of the building. **1310 Commerce Avenue** is a former bar set up with an open dining room, w/hood, a good-sized kitchen, open seating area, and bar in place. Asking \$2,200 per month plus utilities. **1312 Commerce Avenue** features a hood, grease trap, two walkins, high ceilings, open dining area, and ready for your ideas. Asking \$2,800 per month plus utilities. **Both spaces** can be leased together for \$4,500 per month plus utilities. These spaces are in need of rehab to make your dream a reality. Free rent and/or reduced rent available to qualified tenants. Call today for your private tour.

# **PHOTOS**