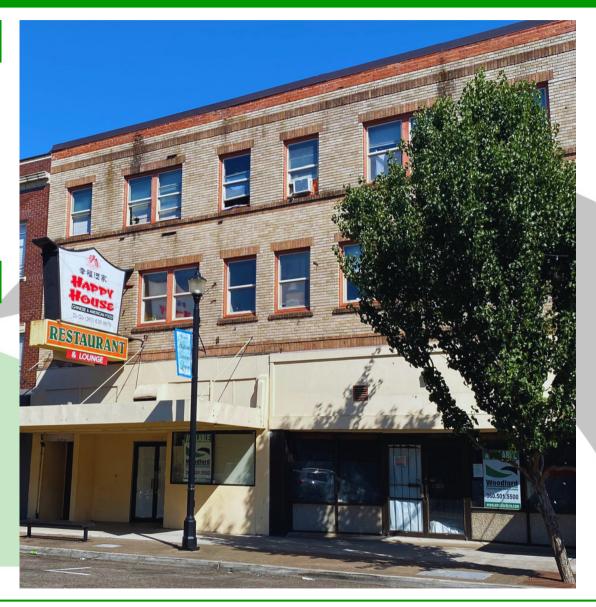

## 1310/1312 Commerce Ave Longview, WA 98632

#### PROPERTY FEATURES

Great value in this opportunity to lease restaurant space in downtown Longview. Both spaces feature great visibility, good signage, and plenty of public parking in the front and rear of the building. **1310 Commerce Avenue** is a former bar set up with an open dining room, w/hood, a good-sized kitchen, open seating area, and bar in place. Asking \$2,200 per month plus utilities. **1312 Commerce Avenue** features a hood, grease trap, two walkins, high ceilings, open dining area, and ready for your ideas. Asking \$2,800 per month plus utilities. **Both spaces** can be leased together for \$4,500 per month plus utilities. These spaces are in need of rehab to make your dream a reality. Free rent and/or reduced rent available to qualified tenants. Call today for your private tour.