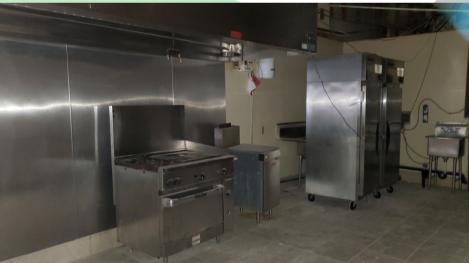

#### PROPERTY FEATURES

Great value in this opportunity to lease restaurant space in downtown Longview. Both spaces feature great visibility, good signage, and plenty of public parking in the front and rear of the building. **1310 Commerce Avenue** is a former bar set up with an open dining room, w/hood, a good-sized kitchen, open seating area, and bar in place. Asking \$2,200 per month plus utilities. **1312 Commerce Avenue** features a hood, grease trap, two walkins, high ceilings, open dining area, and ready for your ideas. Asking \$2,800 per month plus utilities. **Both spaces** can be leased together for \$4,500 per month plus utilities. These spaces are in need of rehab to make your dream a reality. Free rent and/or reduced rent available to qualified tenants. Call today for your private tour.

# **PHOTOS**