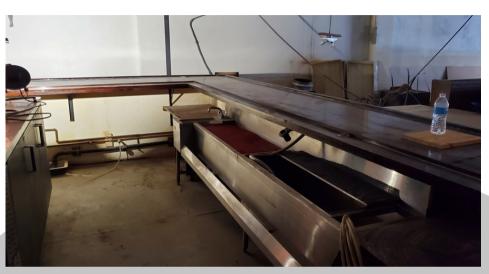

#### PROPERTY FEATURES

Great value in this opportunity to lease restaurant space in downtown Longview. Both spaces feature great visibility, good signage, and plenty of public parking in the front and rear of the building. **1310 Commerce Avenue** is a former bar set up with an open dining room, w/hood, a good-sized kitchen, open seating area, and bar in place. Asking \$2,200 per month plus utilities. **1312 Commerce Avenue** features a hood, grease trap, two walkins, high ceilings, open dining area, and ready for your ideas. Asking \$2,800 per month plus utilities. **Both spaces** can be leased together for \$4,500 per month plus utilities. These spaces are in need of rehab to make your dream a reality. Free rent and/or reduced rent available to qualified tenants. Call today for your private tour.

# **PHOTOS**