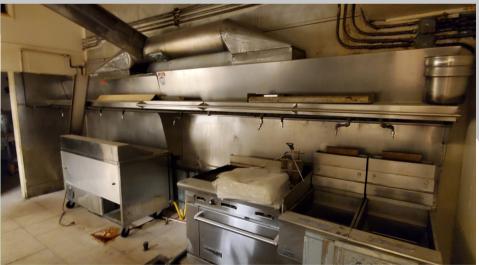

#### PROPERTY FEATURES

Great value in this opportunity to lease restaurant space in downtown Longview. Both spaces feature great visibility, good signage, and plenty of public parking in the front and rear of the building. **1310 Commerce Avenue** is a former bar set up with an open dining room, w/hood, a good-sized kitchen, open seating area, and bar in place. Asking \$2,200 per month plus utilities. **1312 Commerce Avenue** features a hood, grease trap, two walkins, high ceilings, open dining area, and ready for your ideas. Asking \$2,800 per month plus utilities. **Both spaces** can be leased together for \$4,500 per month plus utilities. These spaces are in need of rehab to make your dream a reality. Free rent and/or reduced rent available to qualified tenants. Call today for your private tour.

# **PHOTOS**