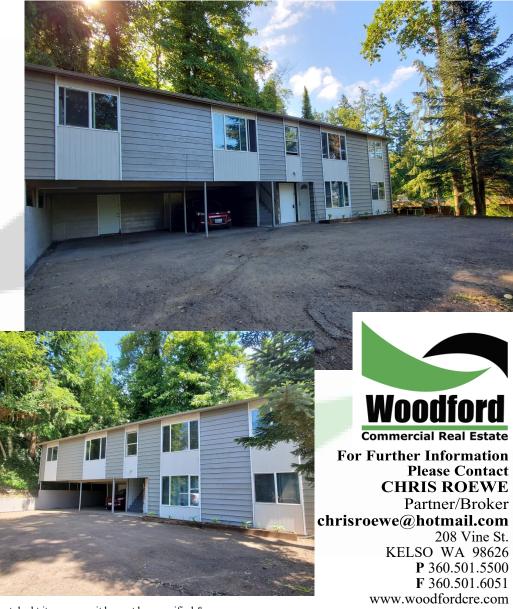

#### **INVESTMENT HIGHLIGHT**

Great passive income producing triplex on a quiet road now available. This triplex features 3 two bedroom/one bath units with one larger than the others. Units have covered and guest parking along with exterior storage units. Building has fresh exterior paint and the interiors of the units have been tastefully updated over the years. Rents are drastically under market and this property has great upside. Buyer to verify all to their own satisfaction. Call today for additional details or to schedule your private tour.